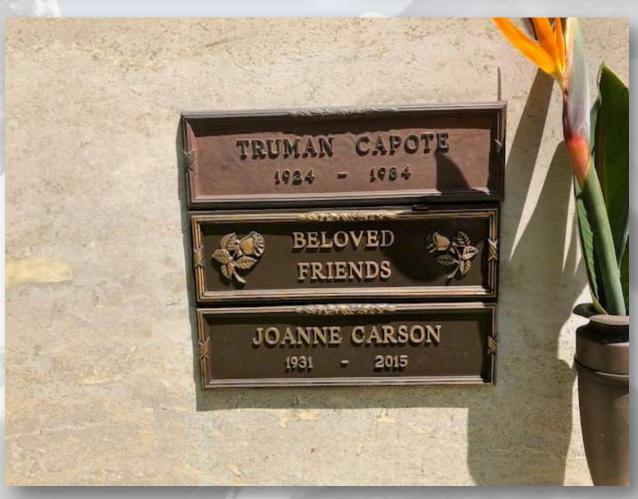

### About this Cemetery Property

Beautiful in ground resting space for two loved ones, along the cemetery's perimeter hedge adjacent to the Sanctuary of Tenderness. One step from Mel Torme and a few steps from Truman Capote and so many other well-loved stars. In ground space is highly coveted and prices start at \$225k.