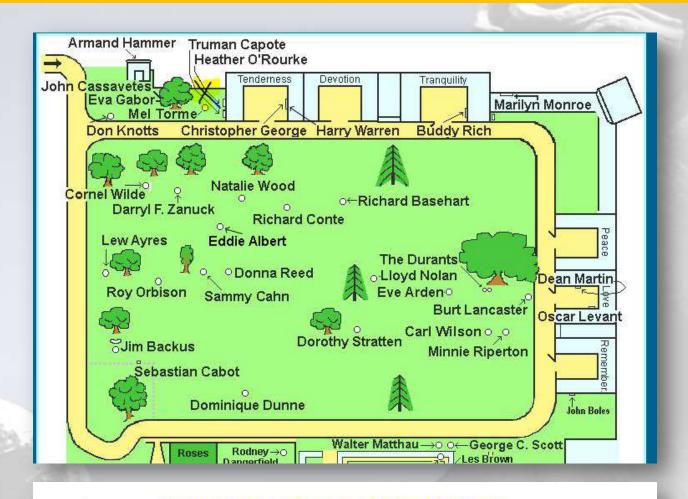

### About this Cemetery Property

Beautiful in ground resting space for two loved ones, along the cemetery's perimeter hedge adjacent to the Sanctuary of Tenderness. One step from Mel Torme and a few steps from Truman Capote and so many other well-loved stars. In ground space is highly coveted and prices start at \$225k.

### Details of this Cemetery Property

Listing ID: 25-0623-9 Property Type: Grave Space Quantity: (1) Double Depth Companion

Garden/Section: B Lot: 249A Grave: 5

# Pierce Brothers Westwood Memorial Park 1218 Glendon Ave., Los Angeles, CA 90024 Derryl Zanuck Marilyn Morco Truman Capore Truman Capore