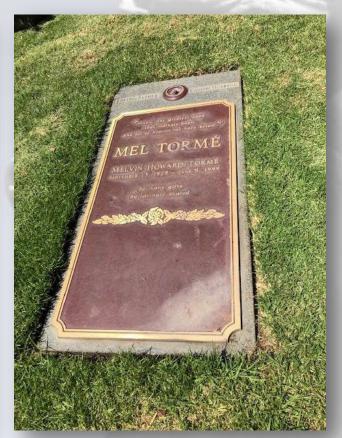

### About this Cemetery Property

Beautiful in ground resting space for two loved ones, along the cemetery's perimeter hedge adjacent to the Sanctuary of Tenderness. One step from Mel Torme and a few steps from Truman Capote and so many other well-loved stars. In ground space is highly coveted and prices start at \$225k.