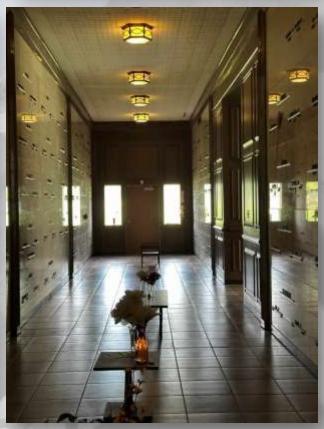

## About this Cemetery Property

Washington Park East Cemetery, Deluxe Companion side by side crypts.

Located in Mt.Vernon Indoor Mausoleum building. North Wing Nave, Floor, Section DN, Level 1.

Beautiful art deco building. Building has its own chapel on same floor as crypts, for services if desired

## Details of this Cemetery Property

Listing ID: 25-0616-7 Property Type: Mausoleum Crypt Quantity: (1) Deluxe Companion – Side by Side Mausoleum: Mount Vernon Section: DN - North Wing Nave Level: 1 Crypt(s): 1-2