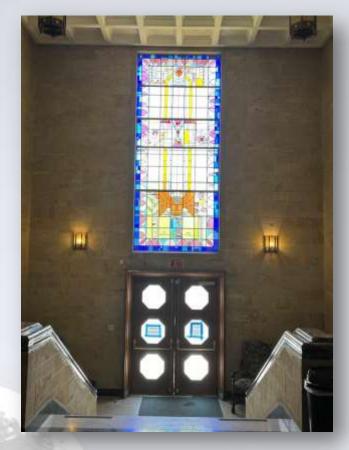

## About this Cemetery Property

Washington Park East Cemetery, Deluxe Companion side by side crypts.

Located in Mt.Vernon Indoor Mausoleum building. North Wing Nave, Floor, Section DN, Level 1.

Beautiful art deco building. Building has its own chapel on same floor as crypts, for services if desired