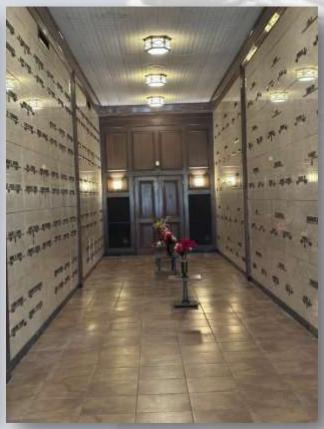

## About this Cemetery Property

Washington Park East Cemetery, Deluxe Companion side by side crypts.

Located in Mt.Vernon Indoor Mausoleum building. North Wing Nave, Floor, Section DN, Level 1.

Beautiful art deco building. Building has its own chapel on same floor as crypts, for services if desired

## Details of this Cemetery Property

Listing ID: 25-0616-7 Property Type: Mausoleum Crypt Quantity: (1) Deluxe Companion – Side by Side Mausoleum: Mount Vernon Section: DN - North Wing Nave Level: 1 Crypt(s): 1-2