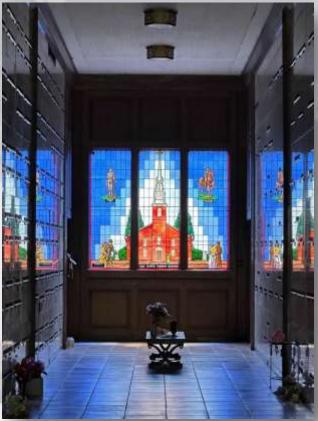

## About this Cemetery Property

Washington Park East Cemetery, Deluxe Companion side by side crypts.

Located in Mt.Vernon Indoor Mausoleum building. North Wing Nave, Floor, Section DN, Level 1.

Beautiful art deco building. Building has its own chapel on same floor as crypts, for services if desired