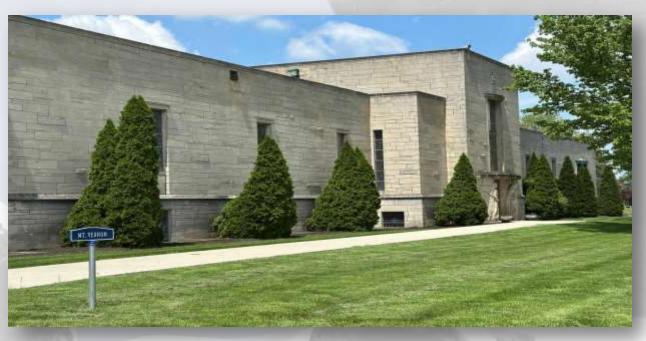

## About this Cemetery Property

Washington Park East Cemetery, Deluxe Companion side by side crypts.

Located in Mt.Vernon Indoor Mausoleum building. North Wing Nave, Floor, Section DN, Level 1.

Beautiful art deco building. Building has its own chapel on same floor as crypts, for services if desired