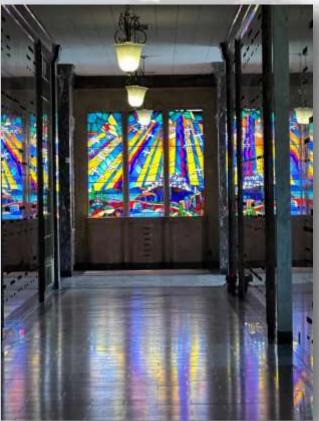

## About this Cemetery Property

Washington Park East Cemetery, Deluxe Companion side by side crypts.

Located in Mt.Vernon Indoor Mausoleum building. North Wing Nave, Floor, Section DN, Level 1.

Beautiful art deco building. Building has its own chapel on same floor as crypts, for services if desired