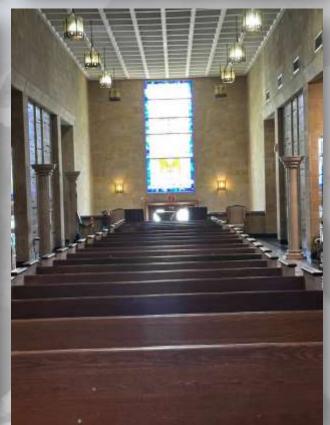

## About this Cemetery Property

Washington Park East Cemetery, Deluxe Companion side by side crypts.

Located in Mt.Vernon Indoor Mausoleum building. North Wing Nave, Floor, Section DN, Level 1.

Beautiful art deco building. Building has its own chapel on same floor as crypts, for services if desired