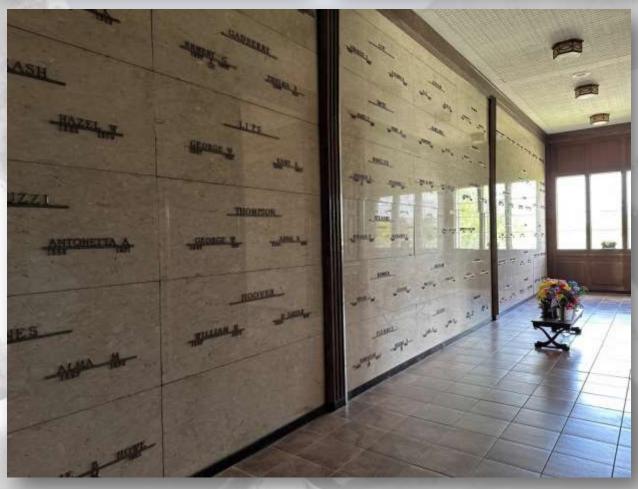

## About this Cemetery Property

Washington Park East Cemetery, Deluxe Companion side by side crypts.

Located in Mt.Vernon Indoor Mausoleum building. North Wing Nave, Floor, Section DN, Level 1.

Beautiful art deco building. Building has its own chapel on same floor as crypts, for services if desired

## Details of this Cemetery Property

Listing ID: 25-0616-7 Property Type: Mausoleum Crypt Quantity: (1) Deluxe Companion – Side by Side Mausoleum: Mount Vernon Section: DN - North Wing Nave Level: 1 Crypt(s): 1-2