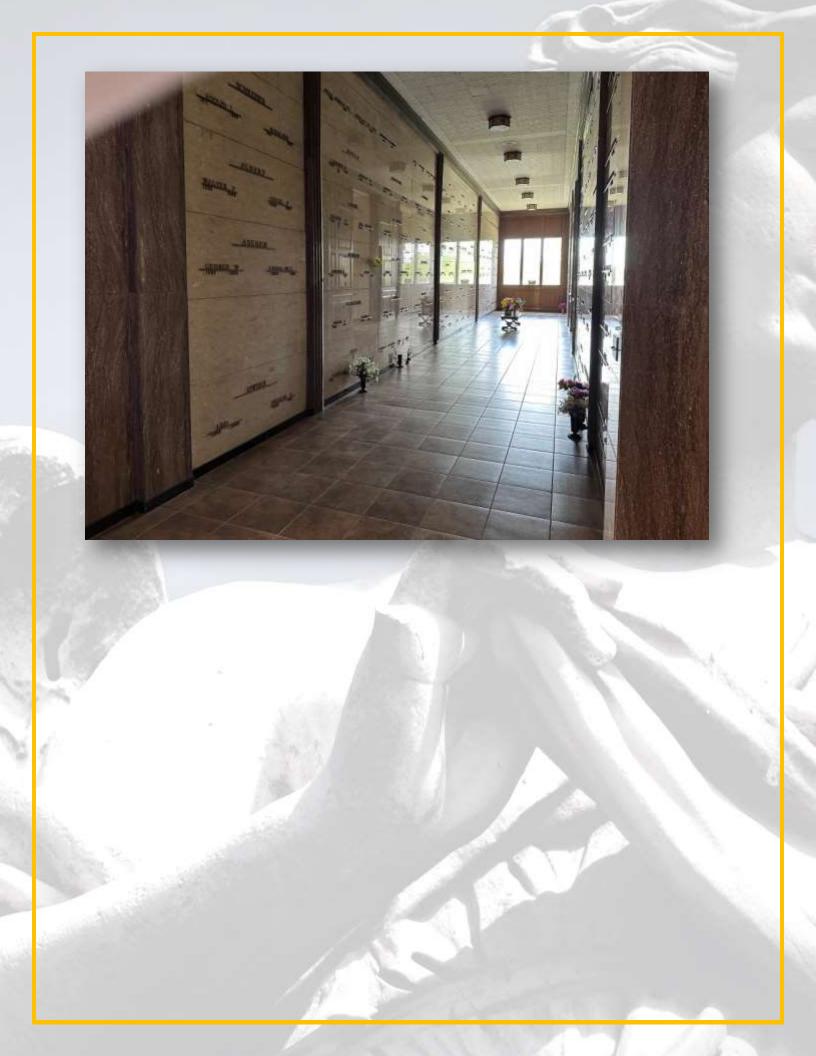

## About this Cemetery Property

Washington Park East Cemetery, Deluxe Companion side by side crypts.

Located in Mt.Vernon Indoor Mausoleum building. North Wing Nave, Floor, Section DN, Level 1.

Beautiful art deco building. Building has its own chapel on same floor as crypts, for services if desired

## Details of this Cemetery Property

Listing ID: 25-0616-7 Property Type: Mausoleum Crypt Quantity: (1) Deluxe Companion – Side by Side Mausoleum: Mount Vernon Section: DN - North Wing Nave Level: 1 Crypt(s): 1-2