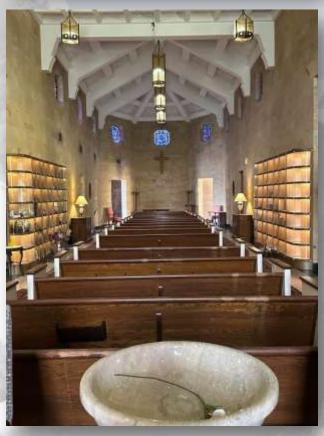

## About this Cemetery Property

Washington Park East Cemetery, Deluxe Companion side by side crypts.

Located in Mt.Vernon Indoor Mausoleum building. North Wing Nave, Floor, Section DN, Level 1.

Beautiful art deco building. Building has its own chapel on same floor as crypts, for services if desired

## Details of this Cemetery Property

Listing ID: 25-0616-7 Property Type: Mausoleum Crypt Quantity: (1) Deluxe Companion – Side by Side Mausoleum: Mount Vernon Section: DN - North Wing Nave Level: 1 Crypt(s): 1-2