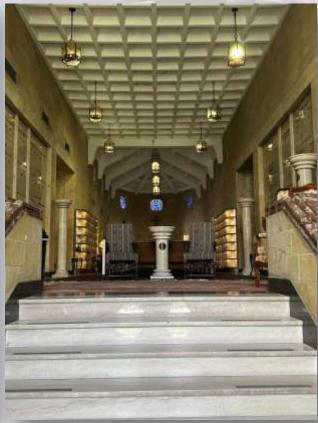

## About this Cemetery Property

Washington Park East Cemetery, Deluxe Companion side by side crypts.

Located in Mt.Vernon Indoor Mausoleum building. North Wing Nave, Floor, Section DN, Level 1.

Beautiful art deco building. Building has its own chapel on same floor as crypts, for services if desired

## Details of this Cemetery Property

Listing ID: 25-0616-7 Property Type: Mausoleum Crypt Quantity: (1) Deluxe Companion – Side by Side Mausoleum: Mount Vernon Section: DN - North Wing Nave Level: 1 Crypt(s): 1-2