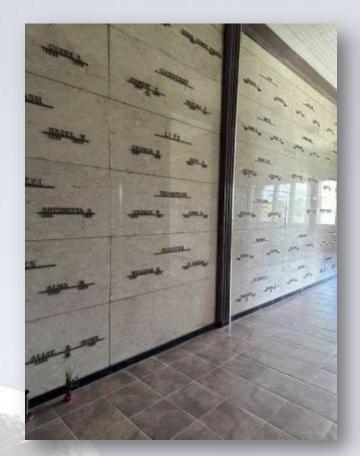

## About this Cemetery Property

Washington Park East Cemetery, Deluxe Companion side by side crypts.

Located in Mt.Vernon Indoor Mausoleum building. North Wing Nave, Floor, Section DN, Level 1.

Beautiful art deco building. Building has its own chapel on same floor as crypts, for services if desired

## Details of this Cemetery Property

Listing ID: 25-0616-7 Property Type: Mausoleum Crypt Quantity: (1) Deluxe Companion – Side by Side Mausoleum: Mount Vernon Section: DN - North Wing Nave Level: 1 Crypt(s): 1-2