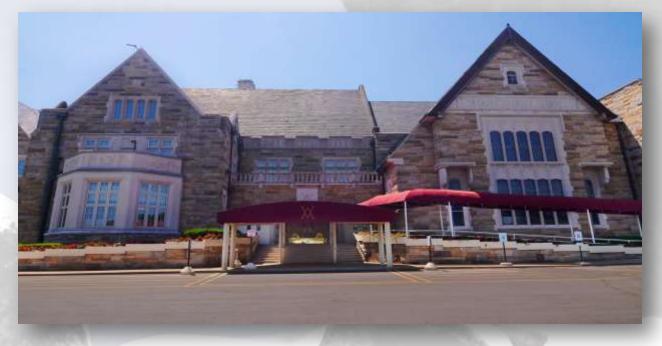

## Wisconsin Memorial Park

13235 W. Capital Drive, Brookfield, WI 53005

## About this Cemetery Property

Inside the Main original building, third floor "Court of the Prophets", Corridor D-3, 2 spaces Crypt 1082F & 1083F. Deluxe Companion (side by side and shares one Crypt Plate). Current value \$33,900. We are asking \$20,000. Cash or cashiers check only, at the cemetery. You pay transfer fee.

## Details of this Cemetery Property

Listing ID: 25-0612-7 Property Type: Mausoleum Crypt Quantity: (1) Deluxe Companion – Side by Side Mausoleum: Main Building Floor: 3rd Section: Court of Prophets Corridor: D-3 Crypt(s): 1082F - 1083F