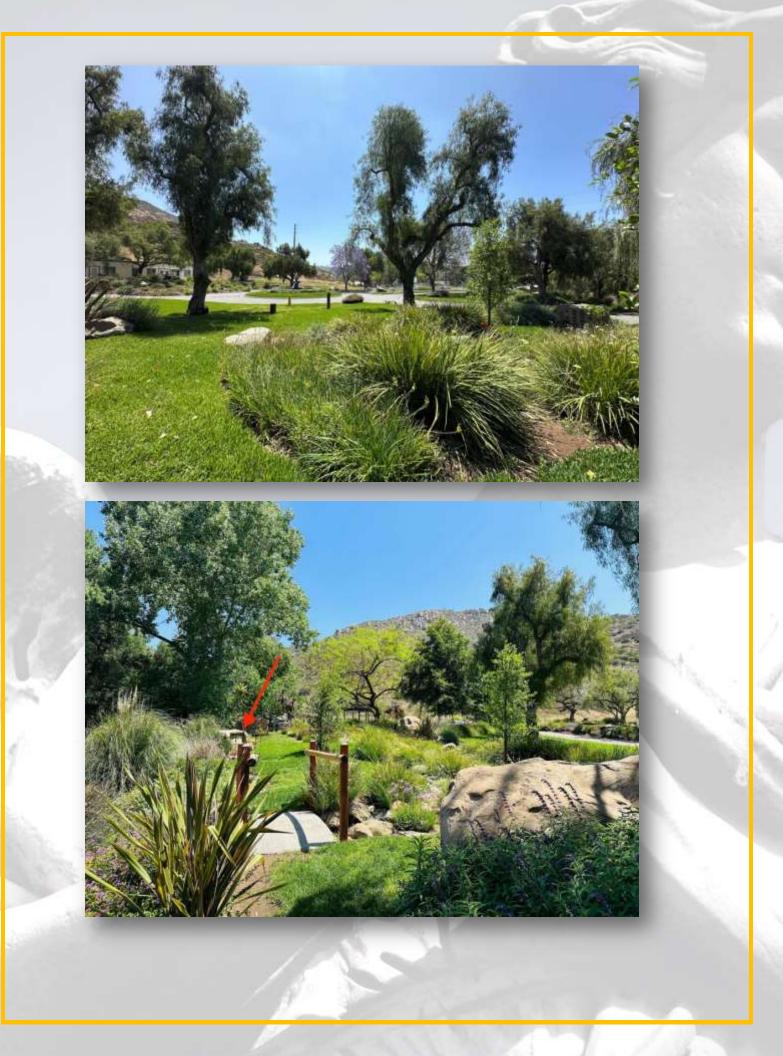

## About this Cemetery Property

Offering a rare opportunity to own a cremation niche in the highly desirable and SOLD OUT Whispering Waters section of Singing Hills Memorial Park in El Cajon, California. This tranquil area is beautifully located next to a peaceful, sparkling water feature one of the most serene and scenic spots in the entire memorial park.

Details: Location: Singing Hills Memorial Park Whispering Waters section, Niche: Niche 4, Tier C, Rock #3 Includes: TWO 5 x3 bronze markers (included in the sale), Type: Cremation Niche. This is a premium location within the memorial park and is completely sold out. Resale opportunities in this area are extremely rare, making this a unique and valuable option for those planning ahead. Why This Niche Stands Out: Located beside the parks reflective water feature for peace and beauty. SOLD OUT section. No longer available through the cemetery. Ideal for individuals or couples wanting a serene and dignified resting place. Includes bronze markers ready for personalization. Serious inquiries only. Ownership transfer will be handled directly through the memorial park to ensure a secure and smooth process. Please message me, Susan for any questions. Don't miss this opportunity. Spaces in this area are no longer available from the Memorial Park!