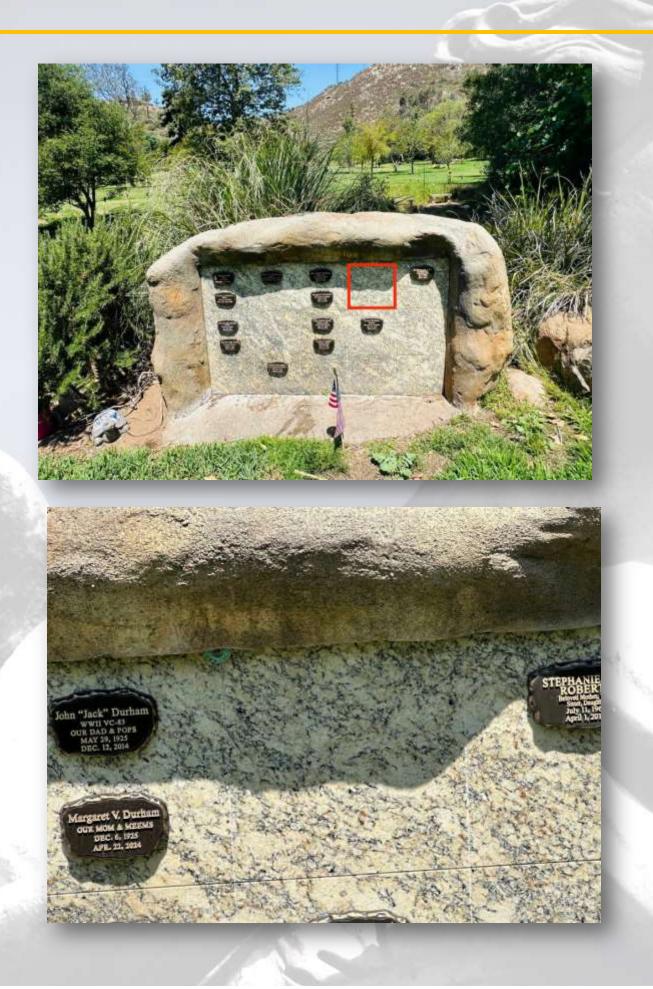

Details: Location: Singing Hills Memorial Park Whispering Waters section, Niche: Niche 4, Tier C, Rock #3 Includes: TWO 5 x3 bronze markers (included in the sale), Type: Cremation Niche. This is a premium location within the memorial park and is completely sold out. Resale opportunities in this area are extremely rare, making this a unique and valuable option for those planning ahead. Why This Niche Stands Out: Located beside the parks reflective water feature for peace and beauty. SOLD OUT section. No longer available through the cemetery. Ideal for individuals or couples wanting a serene and dignified resting place. Includes bronze markers ready for personalization. Serious inquiries only. Ownership transfer will be handled directly through the memorial park to ensure a secure and smooth process. Please message me, Susan for any questions. Don't miss this opportunity. Spaces in this area are no longer available from the Memorial Park!

## Please Call/Text Seller Directly: 619-730-8982 or sturbo73@yahoo.com

Details of this Cemetery Property

Listing ID: 25-0609-3Property Type: Urn NicheQuantity: (1) CompanionColumbarium: Whispering WatersSection: Rock #3Tier: CUrn Niche: 4