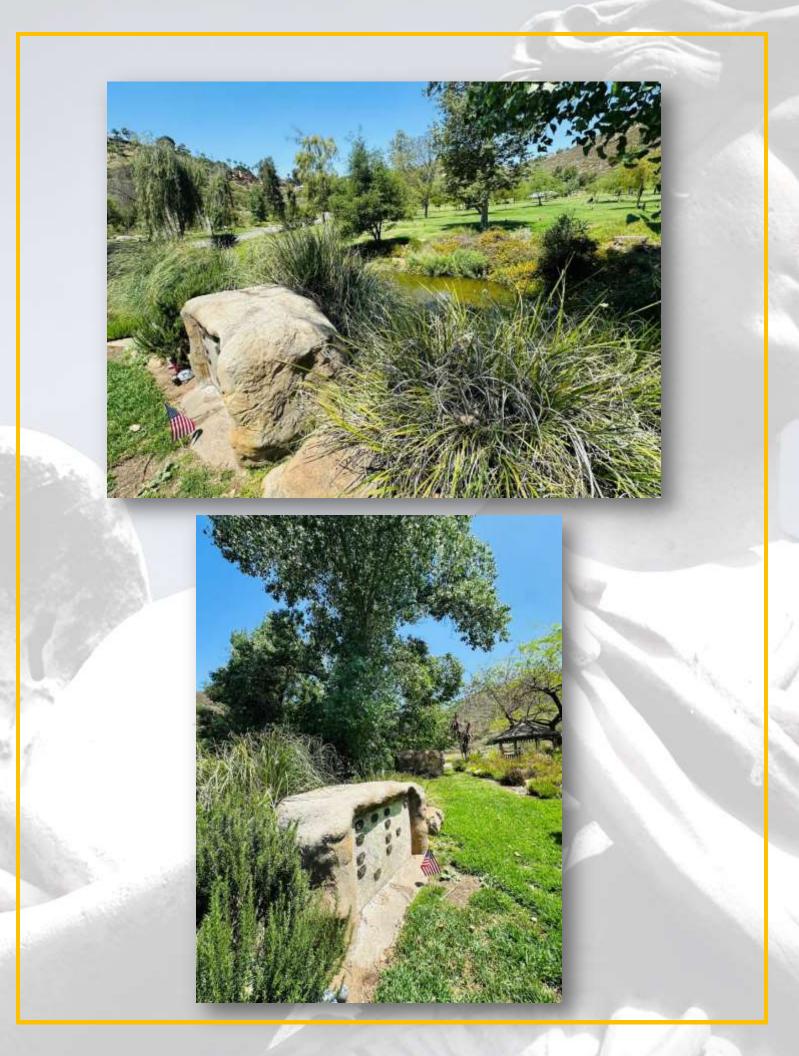

Details: Location: Singing Hills Memorial Park Whispering Waters section, Niche: Niche 4, Tier C, Rock #3 Includes: TWO 5 x3 bronze markers (included in the sale), Type: Cremation Niche. This is a premium location within the memorial park and is completely sold out. Resale opportunities in this area are extremely rare, making this a unique and valuable option for those planning ahead. Why This Niche Stands Out: Located beside the parks reflective water feature for peace and beauty. SOLD OUT section. No longer available through the cemetery. Ideal for individuals or couples wanting a serene and dignified resting place. Includes bronze markers ready for personalization. Serious inquiries only. Ownership transfer will be handled directly through the memorial park to ensure a secure and smooth process. Please message me, Susan for any questions. Don't miss this opportunity. Spaces in this area are no longer available from the Memorial Park!

## Please Call/Text Seller Directly: 619-730-8982 or sturbo73@yahoo.com

Details of this Cemetery Property

Listing ID: 25-0609-3Property Type: Urn NicheQuantity: (1) CompanionColumbarium: Whispering WatersSection: Rock #3Tier: CUrn Niche: 4