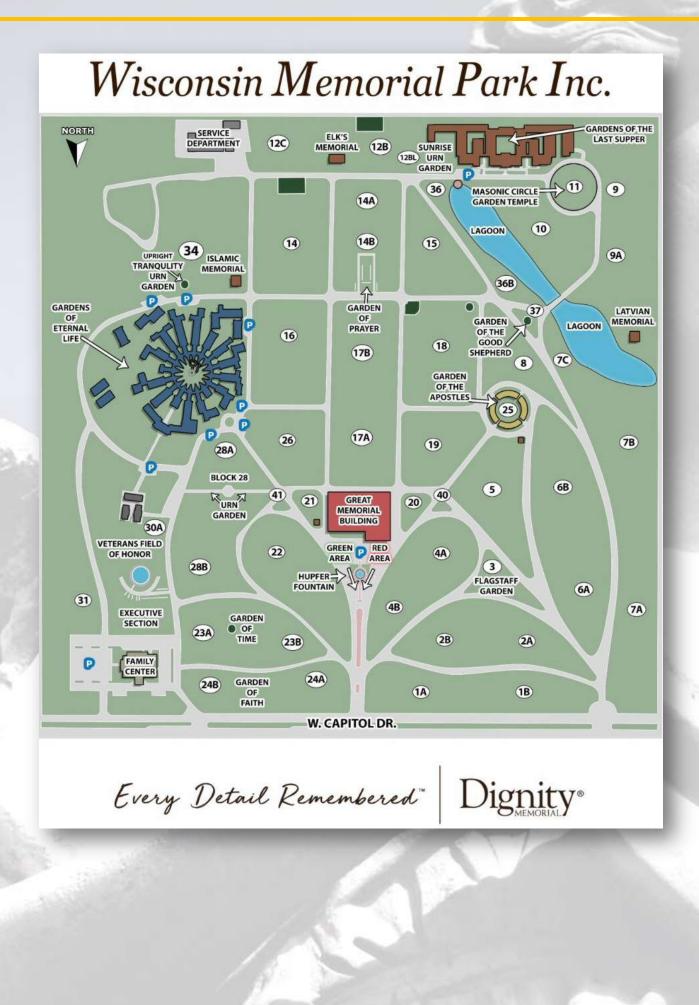

## Details of this Cemetery Property

Listing ID: 25-0605-5 Property Type: Grave Space Quantity: (1) Single Garden/Block: 28-A Lot: 225 Grave: 3

THE CEMETERY EXCHANGE LLC Hours of Operation - Monday thru Thursday 9:00am - 6:00pm EST 1-866-754-6573