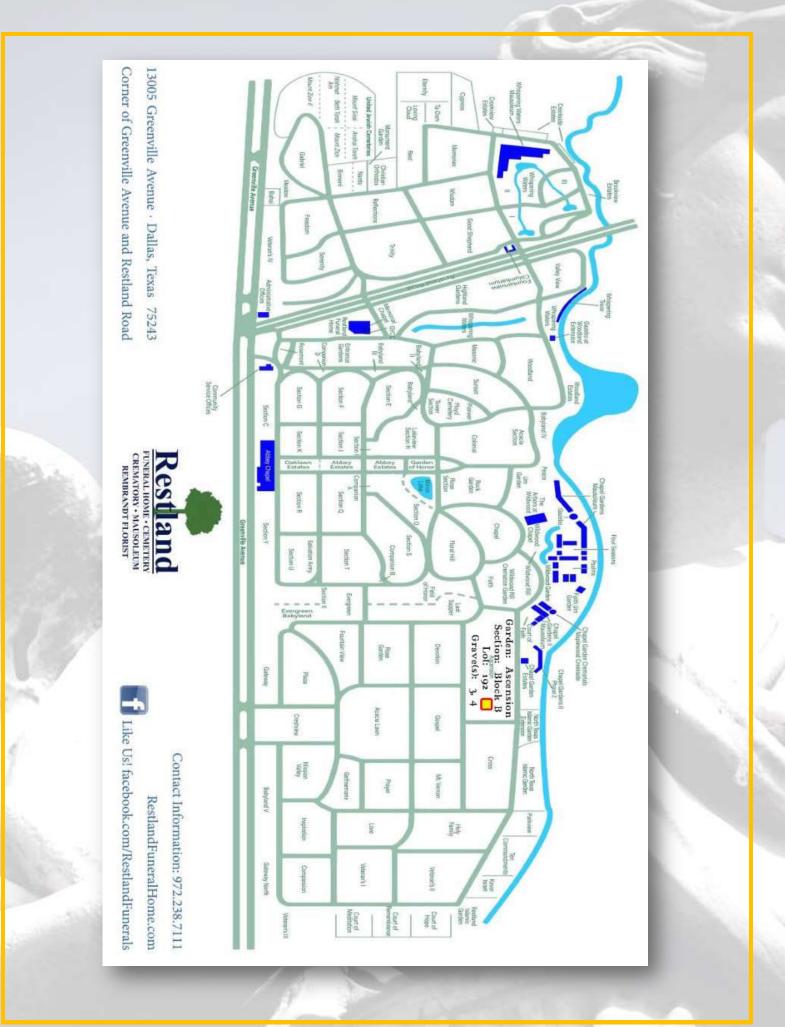

## Details of this Cemetery Property

Listing ID: 25-0526-9 Property Type: Grave Spaces Quantity: (2) Singles Garden: Ascension Section: Block B Lot: 192 Grave(s): 3, 4

THE CEMETERY EXCHANGE LLC Hours of Operation - Monday thru Thursday 9:00am - 6:00pm EST THE CEMETERY EXCHANGE LLC Friday 9:00am - 2:00pm EST 1-866-754-6573