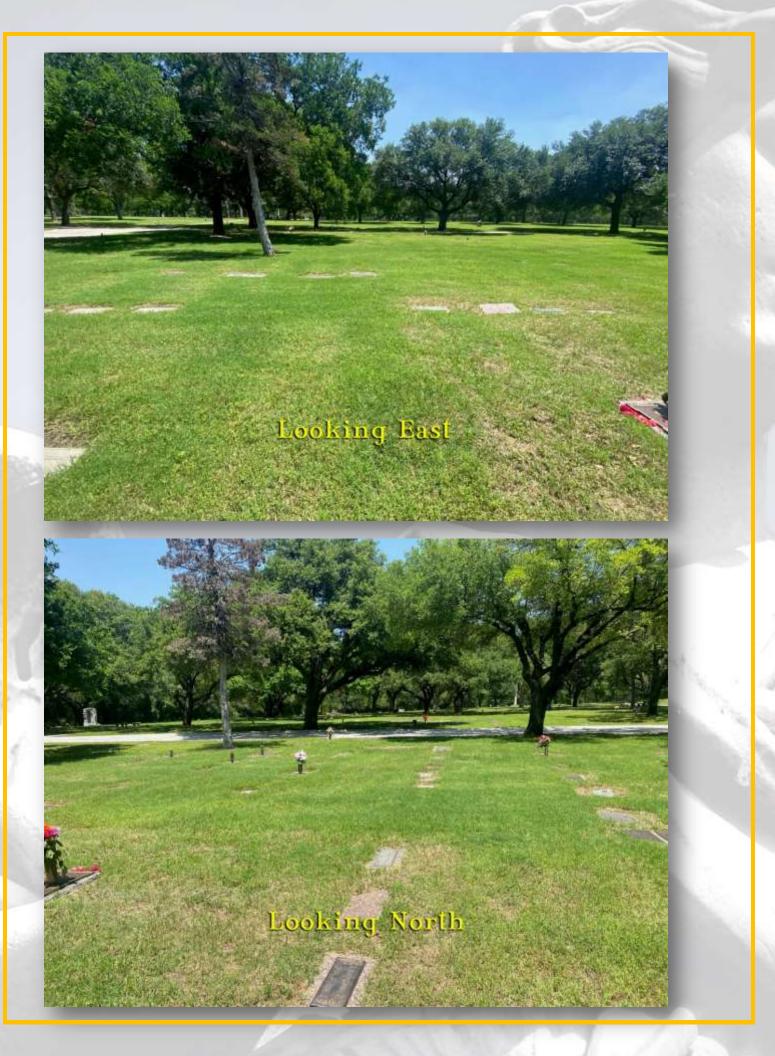

## Restland Cemetery

13005 Greenville Avenue, Dallas, TX 75243

Two Single Grave Space for Sale

\$3,500.00 each!

Looking West