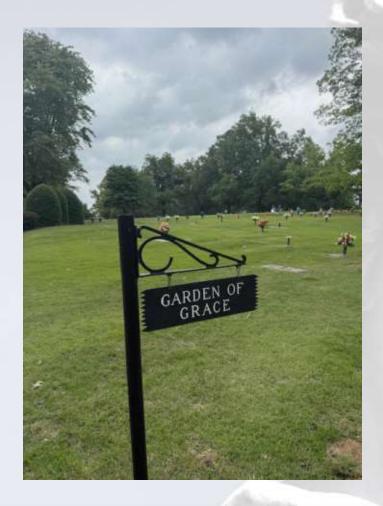

## About this Cemetery Property

A double depth grave space in the beautiful Garden of Grace section overlooking of The Crystal Shrine Grotto at Historical Memorial Park Cemetery Memphis TN. Double Depth Burial Property Transfer Fee Included in sales price. Available for Immediate Need.

## Details of this Cemetery Property

Listing ID: 25-0516-3 Property Type: Grave Space Quantity: (1) Double Depth Companion

Garden/Section: Grace Lot: 406 Grave: 2