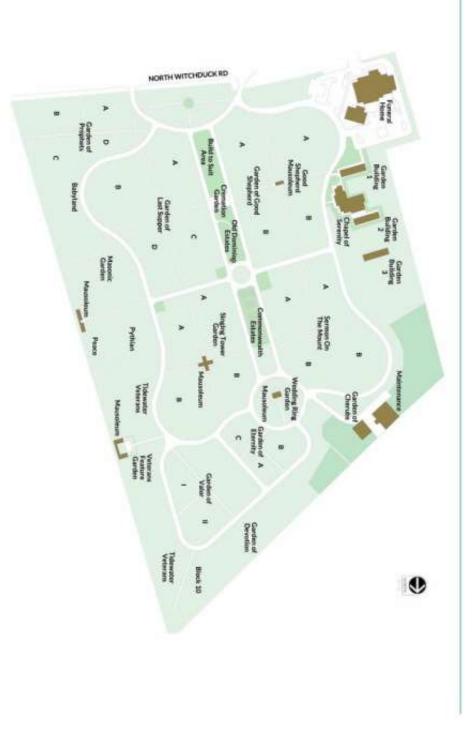

#### About this Cemetery Property

Two Pristine Single Grave Spaces located in the beautifully maintained Garden of the Good Shepherd Spaces cannot be made double depth.

Spaces can accommodate one casket and one urn or two urns.

#### Details of this Cemetery Property

Listing ID: 25-0513-4 Property Type: Grave Spaces Quantity: (2) Singles Garden: Good Shepherd Section: B Lot: 138 Grave(s): 1, 2