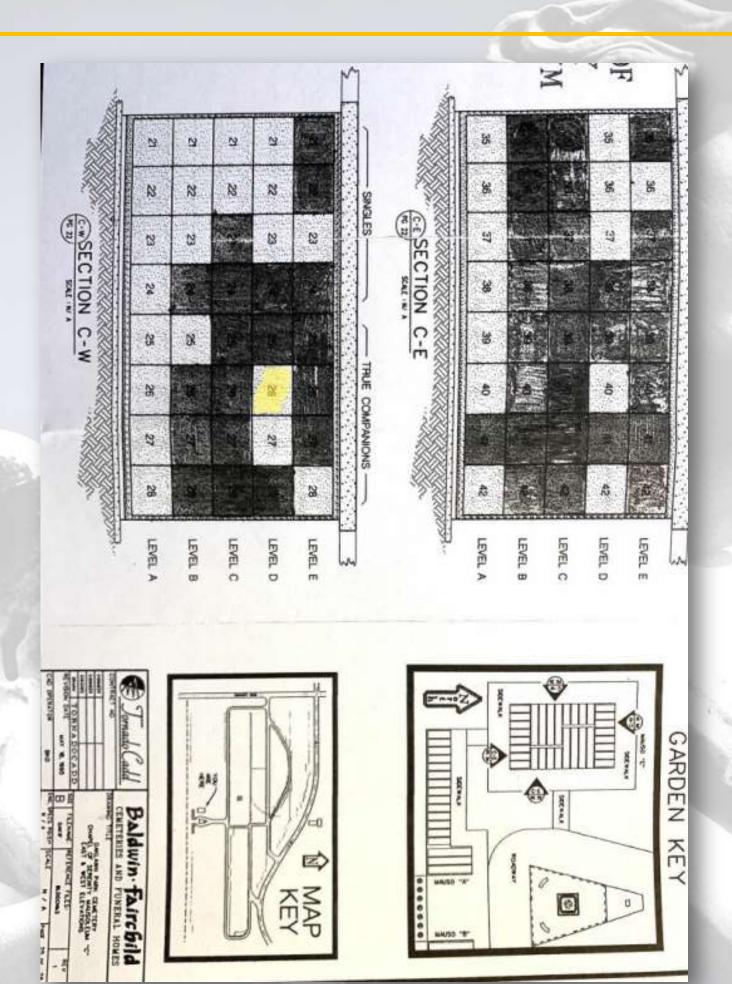

#### Details of this Cemetery Property

Listing ID: 25-0506-3 Property Type: Mausoleum Crypt Quantity: (1) True Companion Mausoleum: Serenity Section: C-W Level: 4 - Touch Crypt: 26