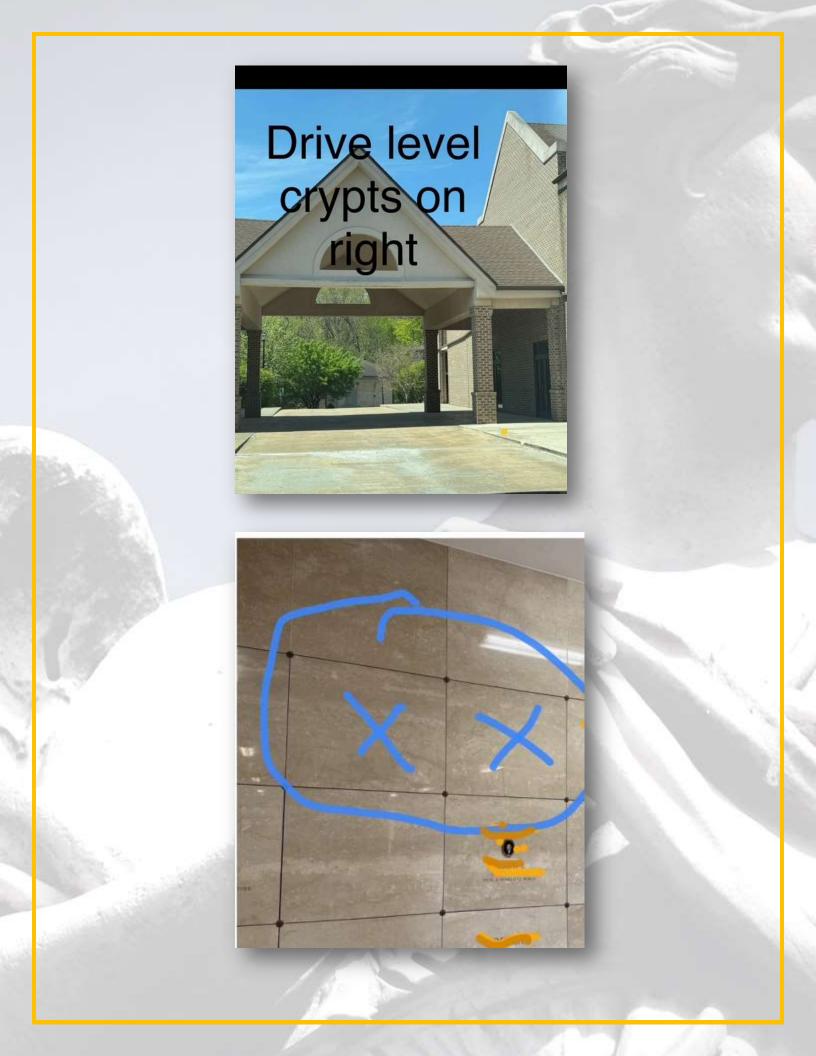

## About this Cemetery Property

Selling 2 side by side (2 crypts) Holmdel Cemetery Mausoleum crypts , newer Mausoleum building selling together eye level, section IV ,L-2 row mid 500s, level c. Beautiful area see in pictures very nice section. Selling 2 single entombments. Mausoleum is sold out - these 2 are currently available. Extremely nice visual area, main floor of the drive up Portico.

\$20,000 for both (2) or best offer. I circled the 2 for sale and put an X. Serious inquiries only please.

Please Call Seller Directly: 732-484-8479 or reeper77@aol.com

## Details of this Cemetery Property

Listing ID: 25-0424-8 Property Type: Mausoleum Crypts Quantity: (2) Singles Mausoleum: Chapel Section: IV - L2 Level: C - Eye Crypt(s): 554, 555

THE CEMETERY EXCHANGE LLC Hours of Operation - Monday thru Thursday 9:00am - 6:00pm EST 1-866-754-6573