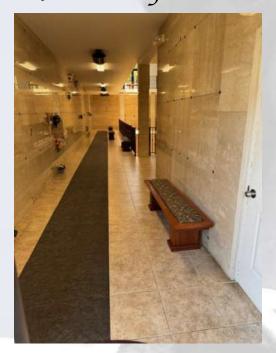

## About this Cemetery Property

Selling 2 side by side (2 crypts) Holmdel Cemetery Mausoleum crypts , newer Mausoleum building selling together eye level, section IV ,L-2 row mid 500s, level c. Beautiful area see in pictures very nice section. Selling 2 single entombments. Mausoleum is sold out - these 2 are currently available. Extremely nice visual area, main floor of the drive up Portico.

\$20,000 for both (2) or best offer. I circled the 2 for sale and put an X. Serious inquiries only please.

Please Call Seller Directly: 732-484-8479 or reeper77@aol.com