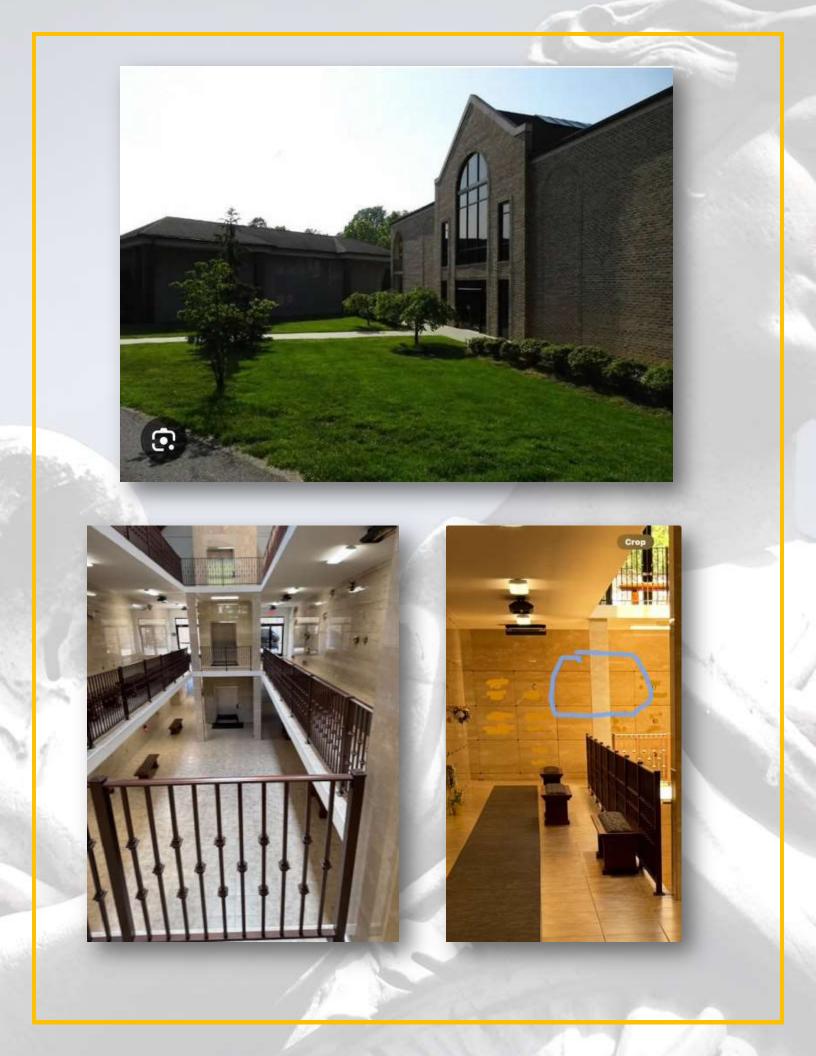

## About this Cemetery Property

Selling 2 side by side (2 crypts) Holmdel Cemetery Mausoleum crypts , newer Mausoleum building selling together eye level, section IV ,L-2 row mid 500s, level c. Beautiful area see in pictures very nice section. Selling 2 single entombments. Mausoleum is sold out - these 2 are currently available. Extremely nice visual area, main floor of the drive up Portico.

\$20,000 for both (2) or best offer. I circled the 2 for sale and put an X. Serious inquiries only please.

Please Call Seller Directly: 732-484-8479 or reeper77@aol.com