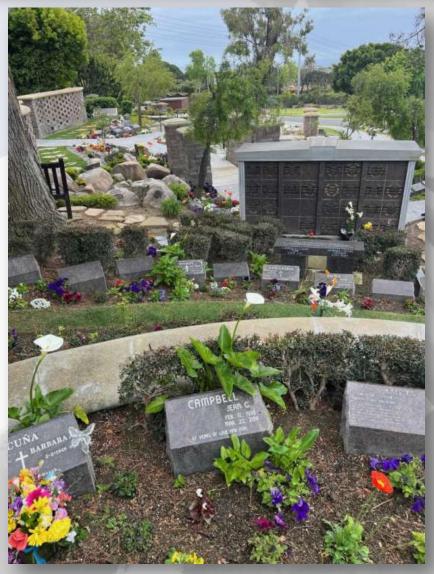

## Details of this Cemetery Property

Listing ID: 25-0425-3 Property Type: Urn Niche Quantity: (1) Companion Garden/Section: Reflections Row: C-12 Niche Space(s): 141-1, 141-2

Create a lasting legacy. Our cemetery professionals are available to help you choose cremation property and cemetery space. Stop by our office or call 949-644-2700