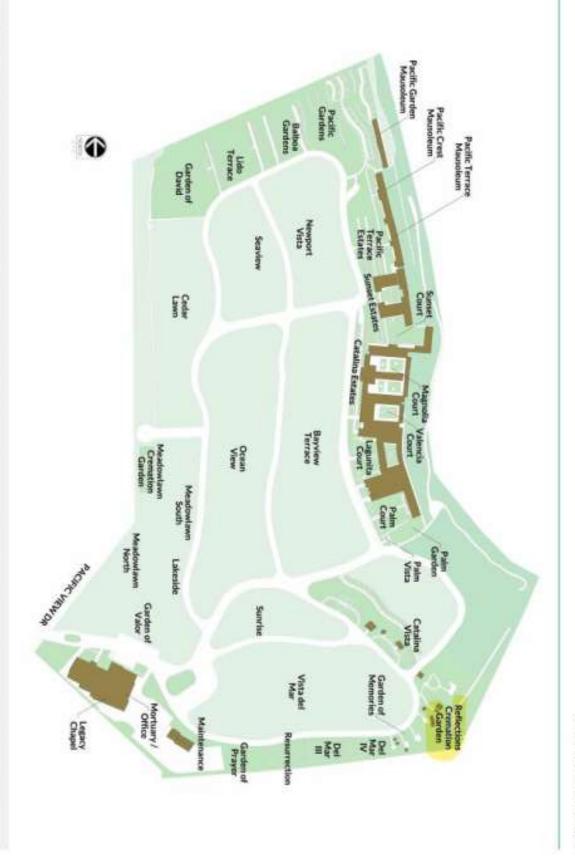

## About this Cemetery Property

Imagine a serene final resting place perched high above the Pacific, surrounded by a vibrant garden. The Garden of Reflections offers a tranquil setting for remembrance, a place where your loved ones can find peace during their visits. Notably, Pacific View Memorial Park is also the honored resting place of John Wayne and Kobe Bryant. Can angels fly this high? This incredible Companion Niche retails at \$60,000.00, and we offer it at \$45,000.00 Available for Immediate Need. Includes Transfer Fee, Openings & Closings, and Inscriptions.

## Details of this Cemetery Property

Listing ID: 25-0425-3 Property Type: Urn Niche Quantity: (1) Companion Garden/Section: Reflections Row: C-12 Niche Space(s): 141-1, 141-2

Create a lasting legacy. Our cemetery professionals are available to help you choose cremation property and cemetery space. Stop by our office or call 949-644-2700