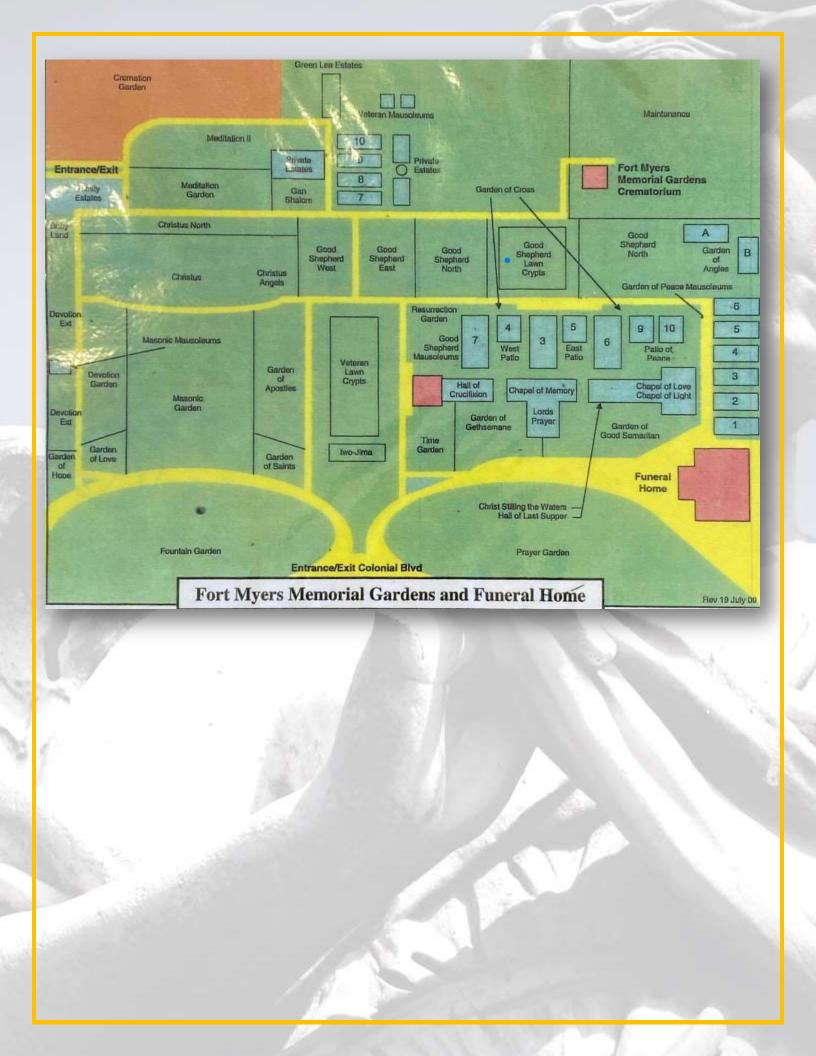

## Details of this Cemetery Property

Listing ID: 25-0421-9 Property Type: Lawn Crypt Quantity: (1) Double Depth Companion

Garden: Good Shepherd Section: North Lot: 201 Lawn Crypt: 1