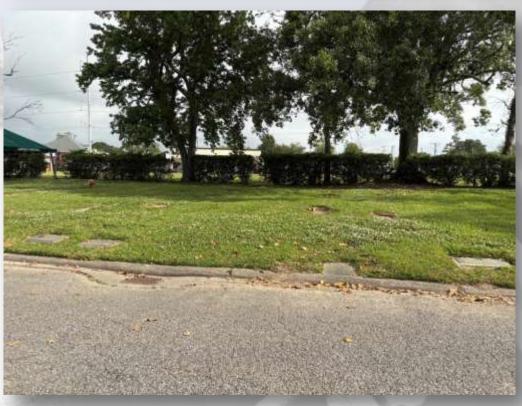

## About this Cemetery Property

2 single side-by-side grave spaces being sold close to road inside cemetery under big tree.

Easy to get to from the main entrance on the main road in the very front of the cemetery.

## Details of this Cemetery Property

Listing ID: 25-0421-8 Property Type: Grave Spaces Quantity: (2) Singles Garden/Section: O Square: 1 Lot: 22 Grave(s): 8, 9