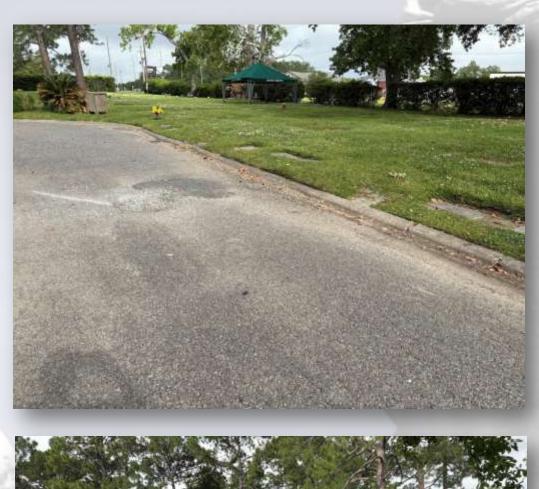

## About this Cemetery Property

2 single side-by-side grave spaces being sold close to road inside cemetery under big tree.

Easy to get to from the main entrance on the main road in the very front of the cemetery.

## Details of this Cemetery Property

Listing ID: 25-0421-8 Property Type: Grave Spaces Quantity: (2) Singles Garden/Section: O Square: 1 Lot: 22 Grave(s): 8, 9