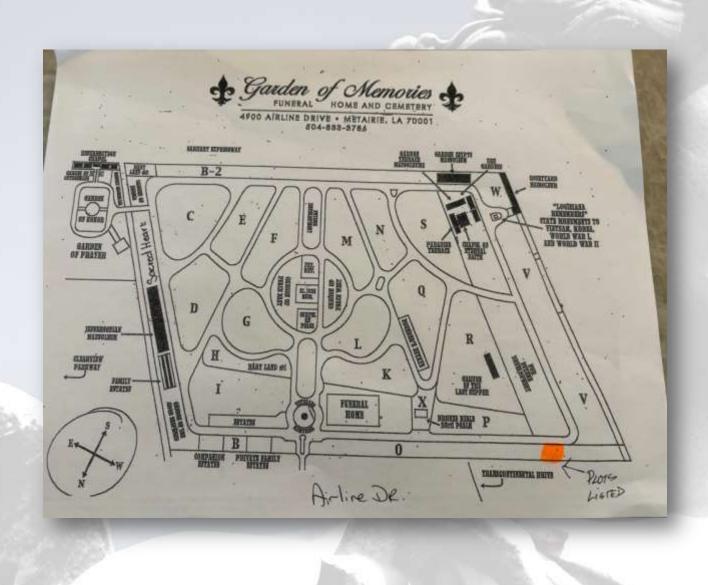

## About this Cemetery Property

2 single side-by-side grave spaces being sold close to road inside cemetery under big tree.

Easy to get to from the main entrance on the main road in the very front of the cemetery.

## Details of this Cemetery Property

Listing ID: 25-0421-8 Property Type: Grave Spaces Quantity: (2) Singles Garden/Section: O Square: 1 Lot: 22 Grave(s): 8, 9