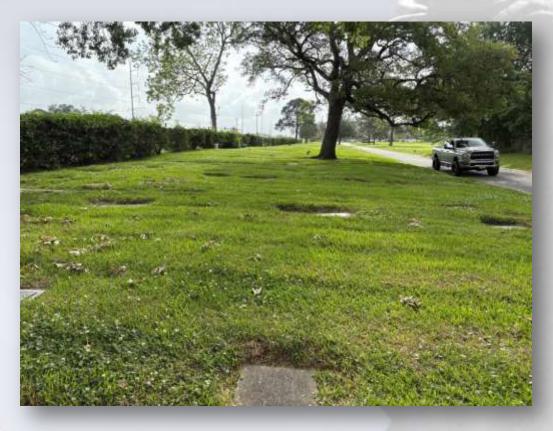

## About this Cemetery Property

2 single side-by-side grave spaces being sold close to road inside cemetery under big tree.

Easy to get to from the main entrance on the main road in the very front of the cemetery.

## Details of this Cemetery Property

Listing ID: 25-0421-8 Property Type: Grave Spaces Quantity: (2) Singles Garden/Section: O Square: 1 Lot: 22 Grave(s): 8, 9