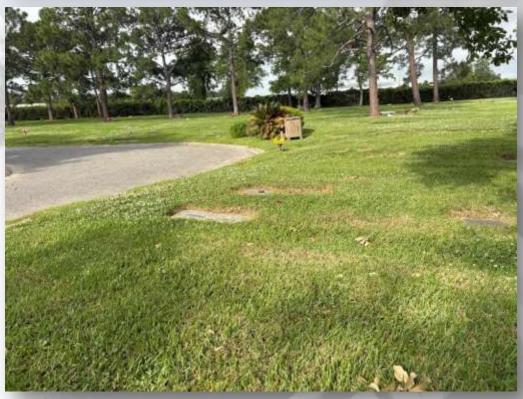

## About this Cemetery Property

2 single side-by-side grave spaces being sold close to road inside cemetery under big tree.

Easy to get to from the main entrance on the main road in the very front of the cemetery.

## Details of this Cemetery Property

Listing ID: 25-0421-8 Property Type: Grave Spaces Quantity: (2) Singles Garden/Section: O Square: 1 Lot: 22 Grave(s): 8, 9