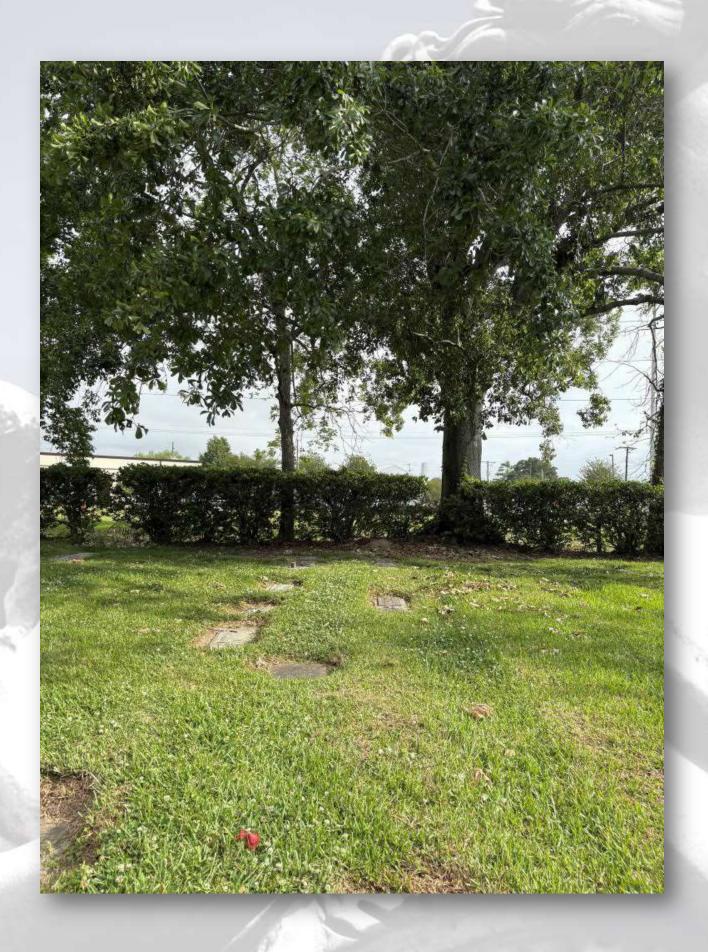

## About this Cemetery Property

2 single side-by-side grave spaces being sold close to road inside cemetery under big tree.

Easy to get to from the main entrance on the main road in the very front of the cemetery.

## Details of this Cemetery Property

Listing ID: 25-0421-8 Property Type: Grave Spaces Quantity: (2) Singles Garden/Section: O Square: 1 Lot: 22 Grave(s): 8, 9