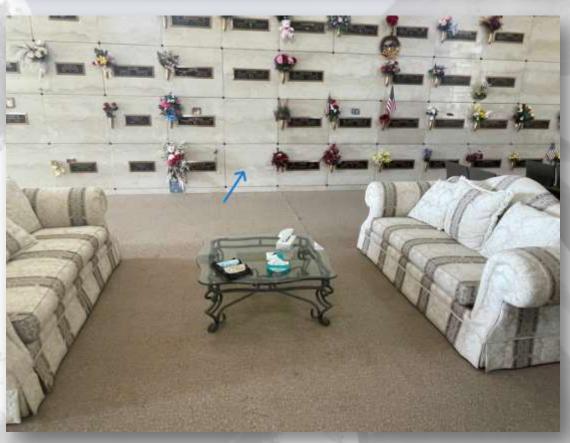

## About this Cemetery Property

Premium Heart Level 2, interior location inside Mausoleum.

True companion, head to head. Crypt 32 A&B in Chapel Mausoleum.

Crypt was previously occupied by my Father, however we had him moved to another resting place.

## Details of this Cemetery Property

Listing ID: 25-0414-4 Property Type: Mausoleum Crypt Quantity: (1) True Companions – Head to Head

Mausoleum: Chapel Section: 2 Lot: 70 Grave(s): 3, 4