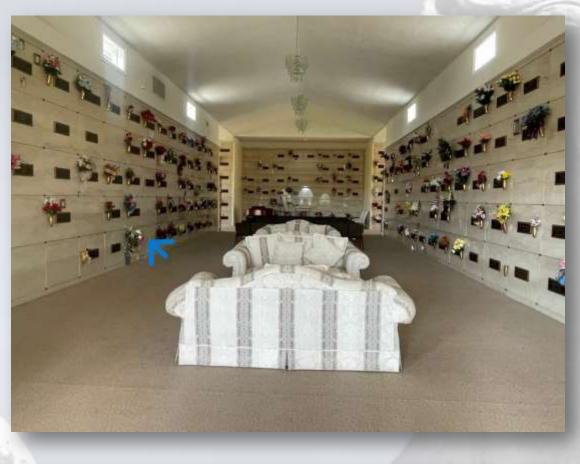

## About this Cemetery Property

Premium Heart Level 2, interior location inside Mausoleum.

True companion, head to head. Crypt 32 A&B in Chapel Mausoleum.

Crypt was previously occupied by my Father, however we had him moved to another resting place.

## Details of this Cemetery Property

Listing ID: 25-0414-4 Property Type: Mausoleum Crypt Quantity: (1) True Companions – Head to Head

Mausoleum: Chapel Section: 2 Lot: 70 Grave(s): 3, 4