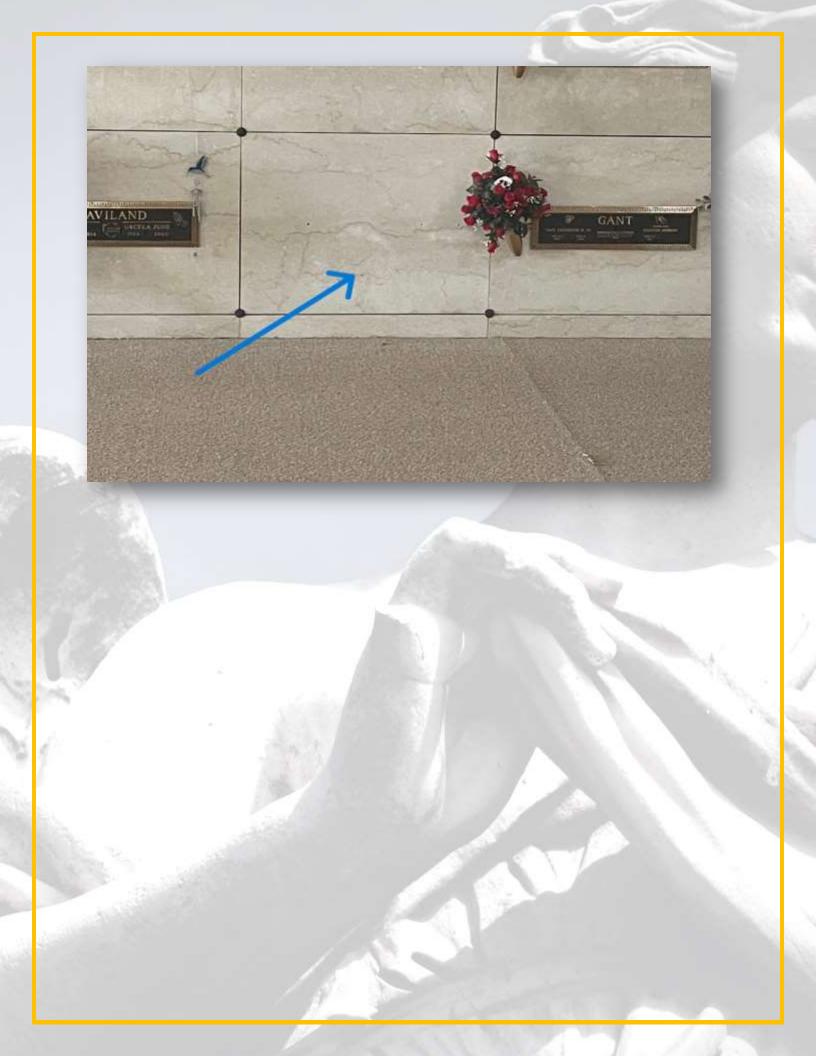

## About this Cemetery Property

Premium Heart Level 2, interior location inside Mausoleum.

True companion, head to head. Crypt 32 A&B in Chapel Mausoleum.

Crypt was previously occupied by my Father, however we had him moved to another resting place.

## Details of this Cemetery Property

Listing ID: 25-0414-4 Property Type: Mausoleum Crypt Quantity: (1) True Companions – Head to Head

Mausoleum: Chapel Section: 2 Lot: 70 Grave(s): 3, 4