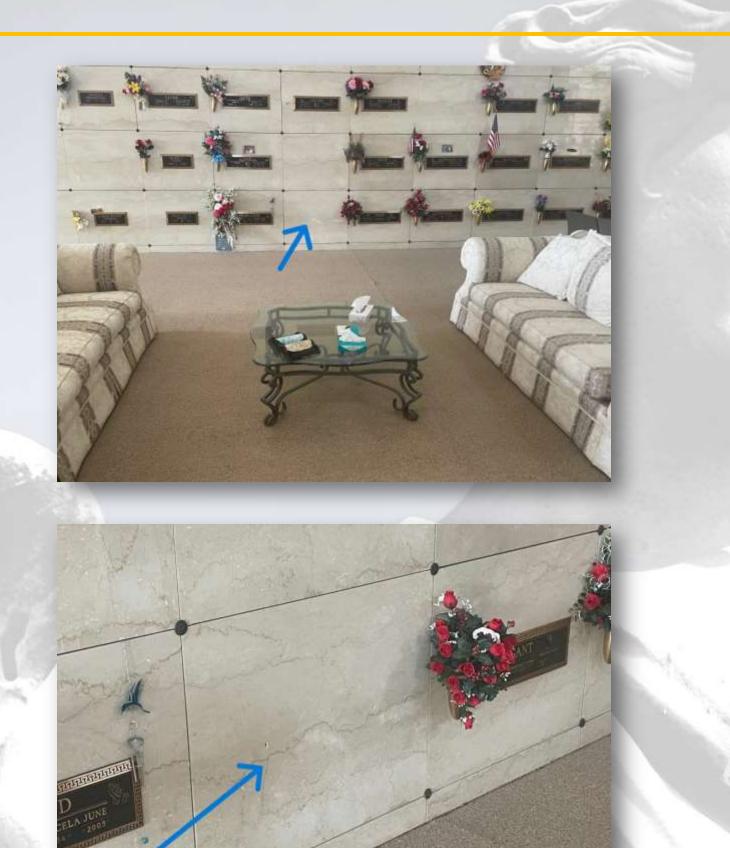

## About this Cemetery Property

Premium Heart Level 2, interior location inside Mausoleum.

True companion, head to head. Crypt 32 A&B in Chapel Mausoleum.

Crypt was previously occupied by my Father, however we had him moved to another resting place.

## Details of this Cemetery Property

Listing ID: 25-0414-4 Property Type: Mausoleum Crypt Quantity: (1) True Companions – Head to Head

Mausoleum: Chapel Section: 2 Lot: 70 Grave(s): 3, 4