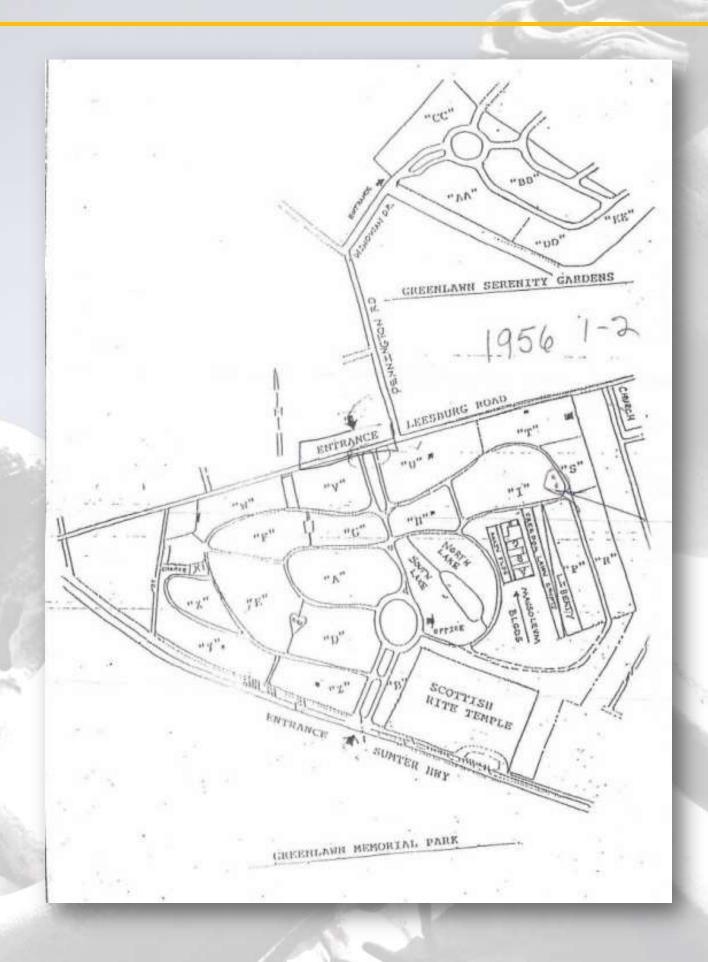

## About this Cemetery Property

Location, Location!

Front row side by side spaces with a bench nearby in a highly desirable location between the Mausoleum and church. Available for Immediate Need. Includes Transfer Fee and Vaults.

## Details of this Cemetery Property

Listing ID: 25-0410-3 Property Type: Grave Spaces Quantity: (2) Singles

Garden/Section: I (eye) Lot: 1956 Grave(s): 1, 2

| Minus from |       | Sec. I Lot 1956 182 |
|------------|-------|---------------------|
|            | 20 80 |                     |