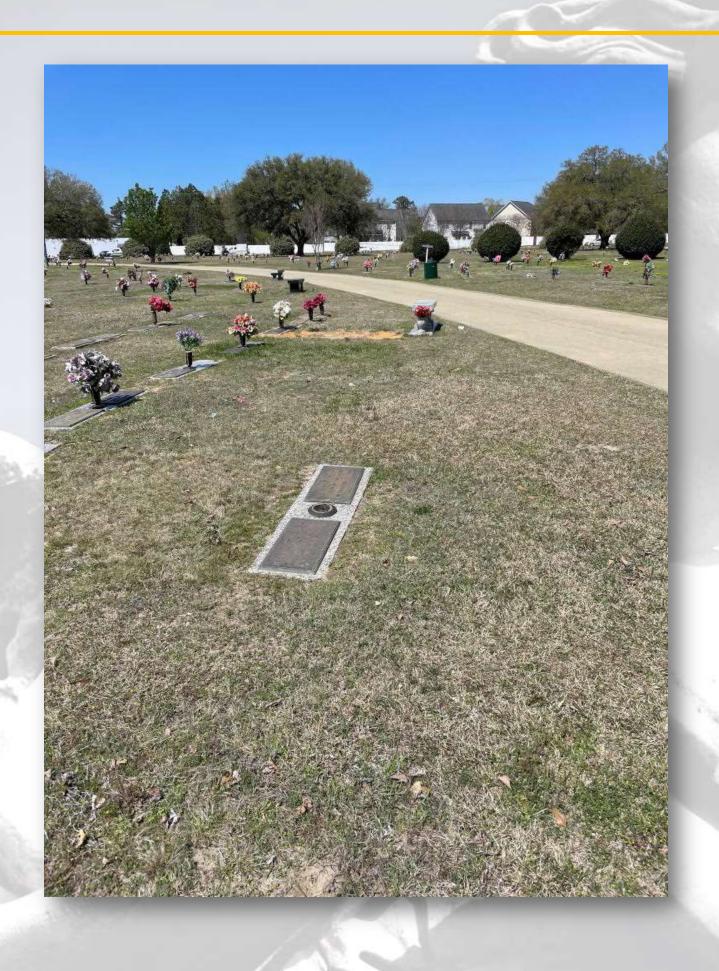

## About this Cemetery Property

Location, Location!

Front row side by side spaces with a bench nearby in a highly desirable location between the Mausoleum and church. Available for Immediate Need. Includes Transfer Fee and Vaults.

## Details of this Cemetery Property

Listing ID: 25-0410-3 Property Type: Grave Spaces Quantity: (2) Singles

Garden/Section: I (eye) Lot: 1956 Grave(s): 1, 2

| Minus from |       | Sec. I Lot 1956 182 |
|------------|-------|---------------------|
|            | 20 80 |                     |