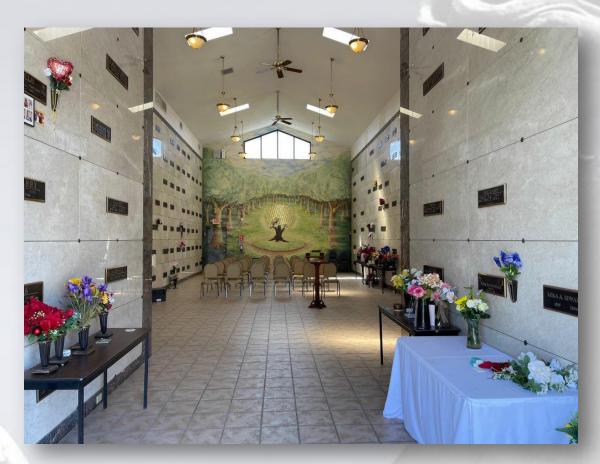

## About this Cemetery Property

This Beautiful True Companion (Head to Head) Outside Mausoleum Crypt on Level 4 is located in the sought after Palms Garden. It is next to a large Stunning Chapel and close to the Palms Robarts Funeral Home and main entrance. It is where you would want your loved ones to be and where you would love to come and visit them.