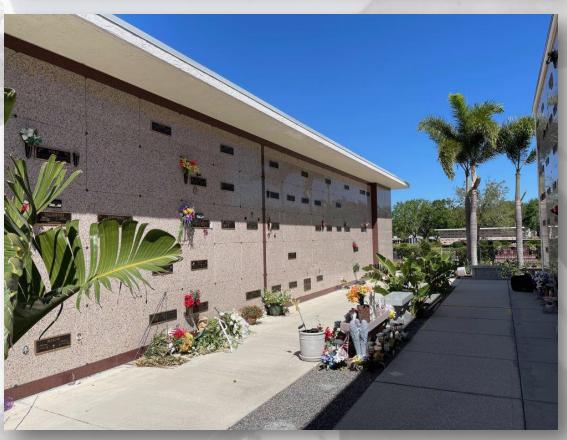

## About this Cemetery Property

This Beautiful True Companion (Head to Head) Outside Mausoleum Crypt on Level 4 is located in the sought after Palms Garden. It is next to a large Stunning Chapel and close to the Palms Robarts Funeral Home and main entrance. It is where you would want your loved ones to be and where you would love to come and visit them.

## Details of this Cemetery Property

**Listing ID**: 25-0404-4 **Property Type**: Mausoleum Crypt Quantity: (1) True Companion - Head to Head

> Mausoleum: Palm Garden Tier: GA Crypt: 35D - Front/Back