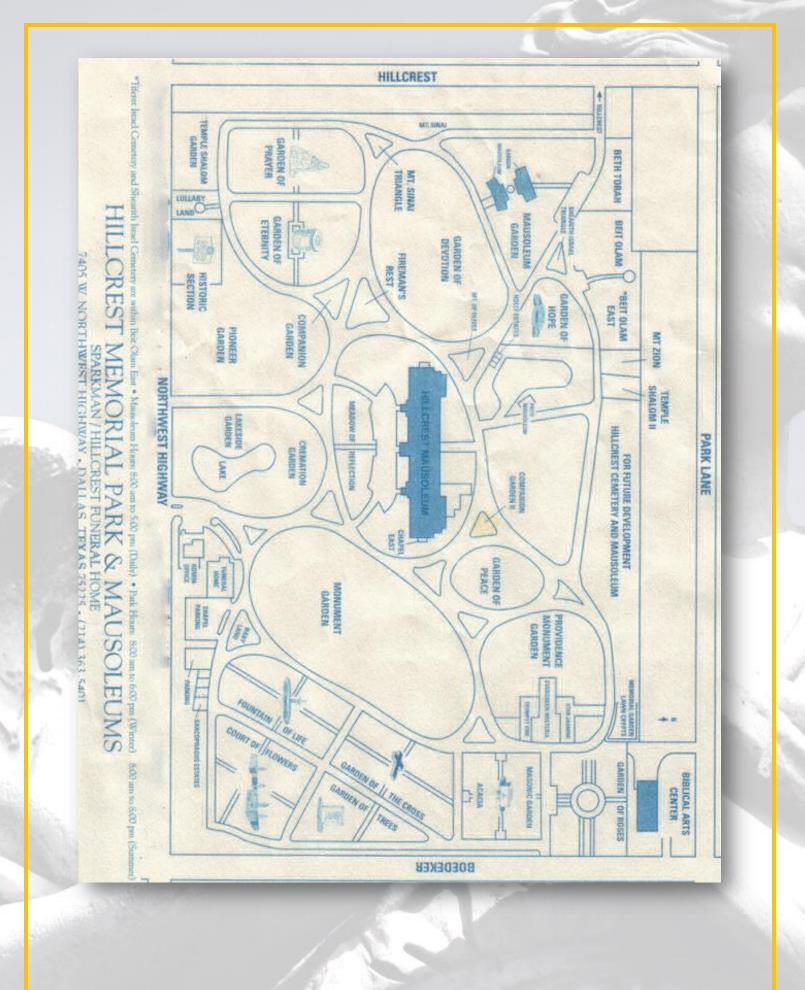

## About this Property

Two burial spaces located side by side in the mature section of Hillcrest Memorial Park known as the Garden of Prayer. This section is incredibly beautiful and peaceful and has NO retail availability through the cemetery.
Ease of access via sidewalk and cemetery road. Hillcrest Memorial is the premier cemetery in Dallas with folks such as Tom Landry, Mickey Mantle, Mary Kaye Ash and others buried here. These two burial spaces are available for \$30,000 (negotiable). Available for Immediate Need.

Please Call or Text Seller Directly: 832-428-1737 and/or bellgarden25@gmail.com

Details of this Cemetery Property Listing ID: 25-0325-6 Property Type: Grave Spaces Quantity: (2) Singles Garden/Section: Prayer Block: 9 Lot: 34 Grave(s): 1, 2