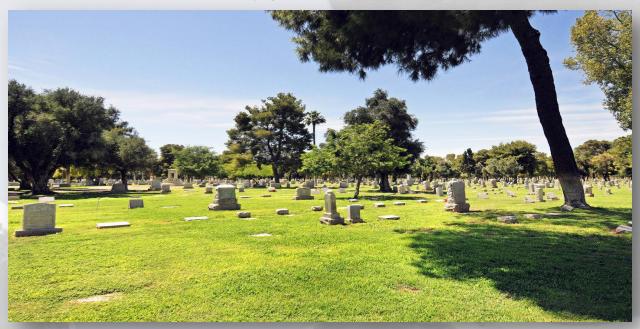

## About this Cemetery Property

Centrally located in Phoenix near Highways I10 and I17. Greenwood Memory Lawn Cemetery.

27th Ave and McKinley St (but must use main entrance) Section 3 Devotion Garden near trees and bushes.