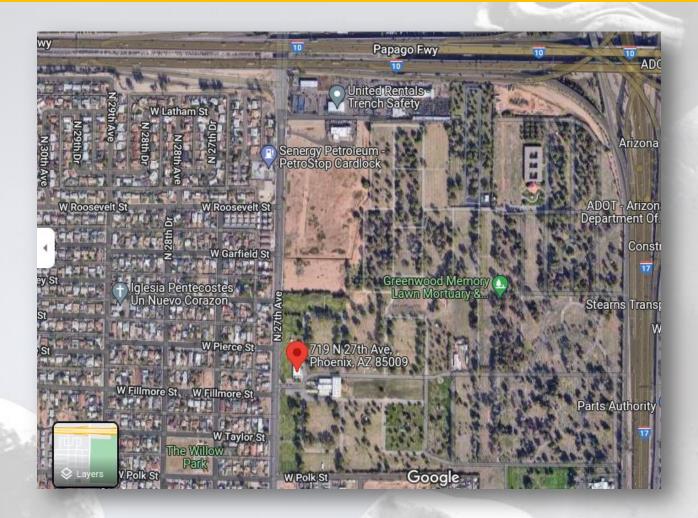

## Greenwood Memory Gardens

719 North 27th Ave, Phoenix, AZ 85009

## About this Cemetery Property

Centrally located in Phoenix near Highways I10 and I17. Greenwood Memory Lawn Cemetery.

27th Ave and McKinley St (but must use main entrance) Section 3 Devotion Garden near trees and bushes.