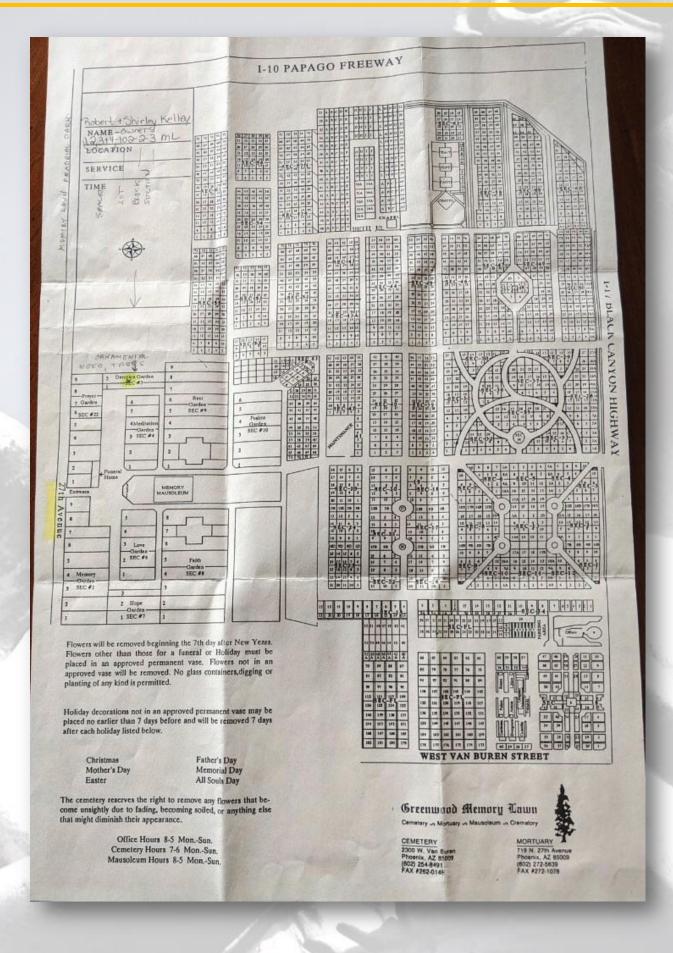

## About this Cemetery Property

Centrally located in Phoenix near Highways I10 and I17. Greenwood Memory Lawn Cemetery.

27th Ave and McKinley St (but must use main entrance) Section 3 Devotion Garden near trees and bushes.

## Details of this Cemetery Property

Listing ID: 25-0325-5 Property Type: Grave Spaces Quantity: (4) Singles Garden: Devotion Block: 2 Section: 3 Lot: 102 Grave(s): 1, 2, 3, 4