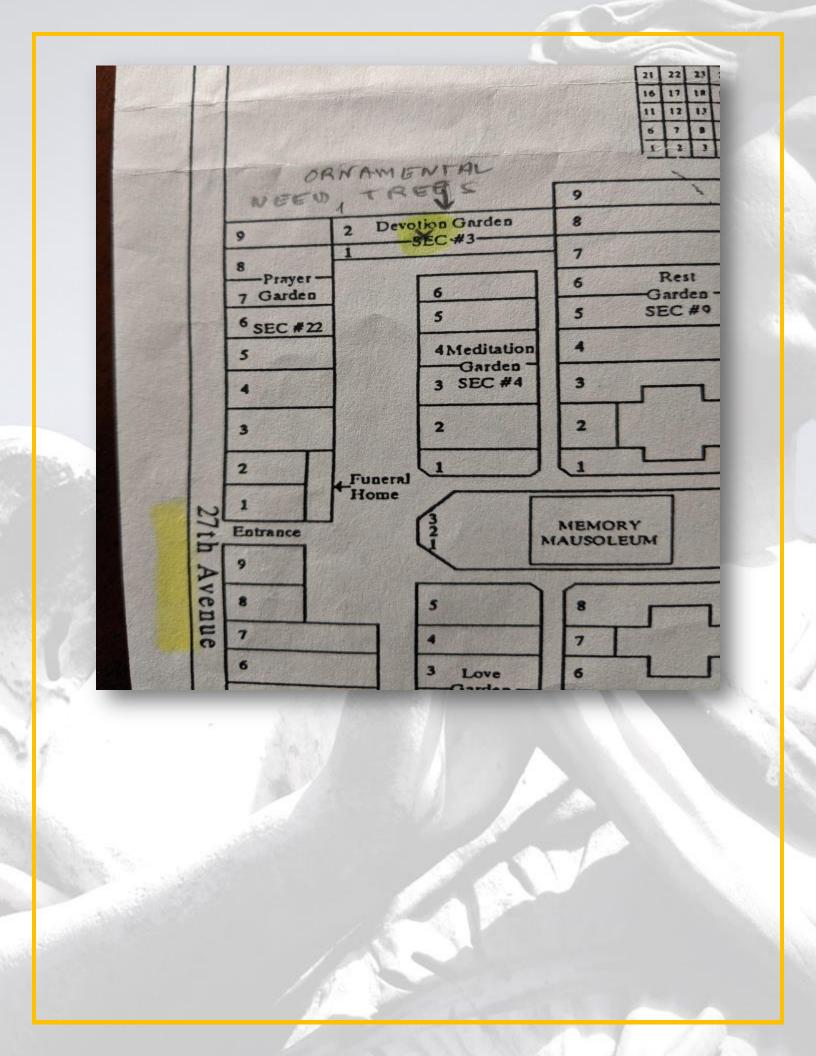

## About this Cemetery Property

Centrally located in Phoenix near Highways I10 and I17. Greenwood Memory Lawn Cemetery.

27th Ave and McKinley St (but must use main entrance) Section 3 Devotion Garden near trees and bushes.

## Details of this Cemetery Property

Listing ID: 25-0325-5 Property Type: Grave Spaces Quantity: (4) Singles Garden: Devotion Block: 2 Section: 3 Lot: 102 Grave(s): 1, 2, 3, 4