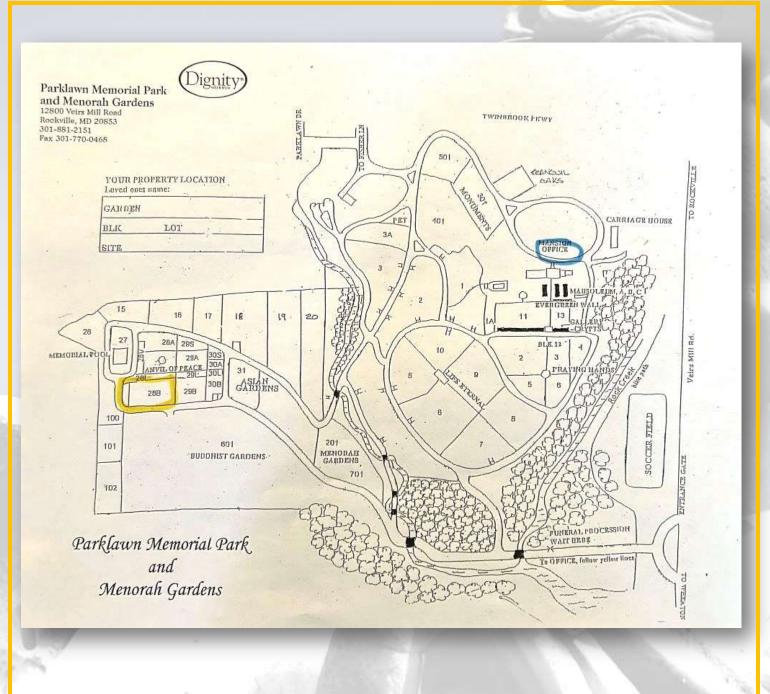

## About this Cemetery Property

Once you enter the grounds go straight back on the same road pass the Menorah Gardens and then the Asian Gardens and then you will be there. It is almost on a very flat piece of flat ground a very nice and quiet area. Some trees for shade. Very peaceful.

## Details of this Cemetery Property

Listing ID: 25-0324-4 Property Type: Lawn Crypt Quantity: (1) Double Depth Companion Garden: Anvil of Peace Block: 28 Section: B Lawn Crypt: B-562 Levels A/B

THE CEMETERY EXCHANGE LLC Hours of Operation - Monday thru Thursday 9:00am - 6:00pm EST THE CEMETERY EXCHANGE LLC Friday 9:00am - 2:00pm EST 1-866-754-6573