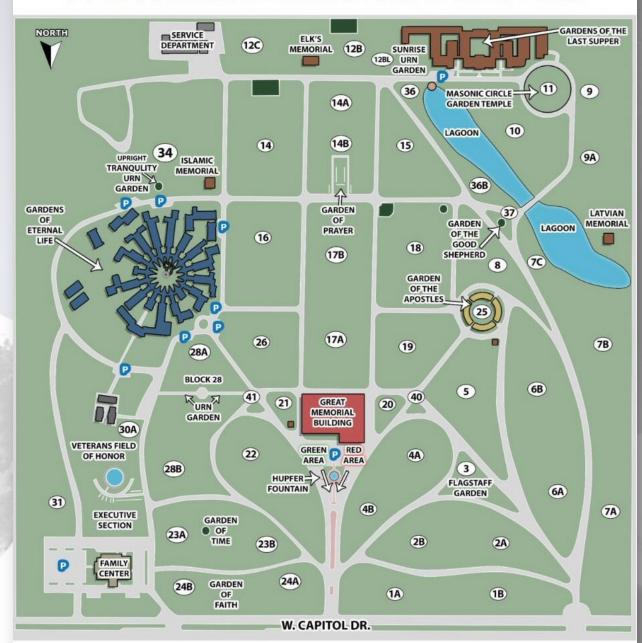

#### Details of this Cemetery Property

Listing ID: 25-0318-3 Property Type: Grave Spaces Quantity: (2) Singles
Garden/Block: 18 Lot: 26 Grave(s): 5, 6