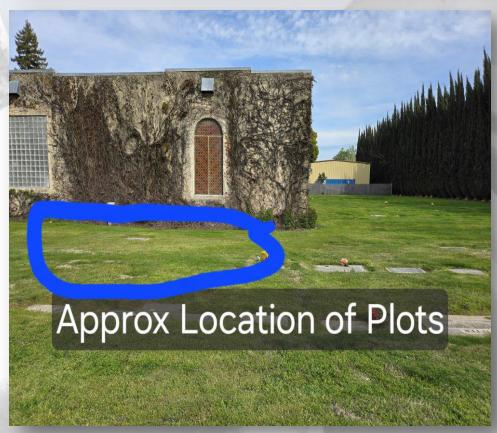

## About this Cemetery Property

(2) Double Depth Cemetery Grave Space Burial Plots including Second Right of Interment and Endowment Care prepaid available in Map B Section where plots are NO Longer available for sale in Lodi, CA. Map B Block 205 East 1/2 #1 and #2. There are no more plots for sale in this section. Price: \$7000 each or a total of \$14,000 for both (2) Plots, each double depth with prepaid second right of interment, for a total of (4) spaces. Endowment care is also prepaid for all (4) spaces. The only remaining costs would be a vault, the open and closing and a headstone. Selling for below market price if you were to purchase an available comparable plot from the cemetery including the second right of interment and endowment care. The Administrative Staff are kind and highly professional. They go out of their way to meet your needs. I have a family section that I recently inherited 2 plots from, so I am now selling these as they are not in my family section. The transfer process is very simple. We would simply meet at the park and they will provide the forms and process the paperwork for us. Transfer fee of \$200 each to be paid by purchaser.

## Details of this Cemetery Property

Listing ID: 25-0317-5 Property Type: Grave Spaces Quantity: (2) DD Companion

Garden: Map B Block: 205 East 1/2 Grave(s): 1, 2