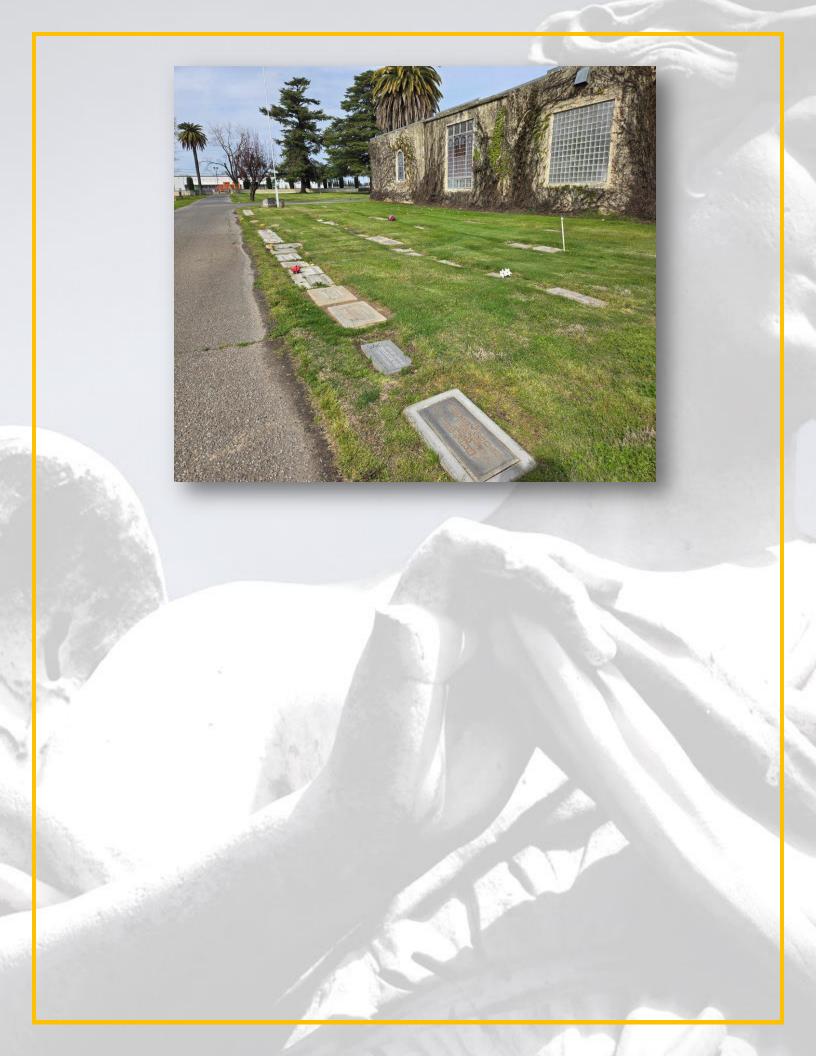

## About this Cemetery Property

(2) Double Depth Cemetery Grave Space Burial Plots including Second Right of Interment and Endowment Care prepaid available in Map B Section where plots are NO Longer available for sale in Lodi, CA. Map B Block 205 East 1/2 #1 and #2. There are no more plots for sale in this section. Price: \$7000 each or a total of \$14,000 for both (2) Plots, each double depth with prepaid second right of interment, for a total of (4) spaces. Endowment care is also prepaid for all (4) spaces. The only remaining costs would be a vault, the open and closing and a headstone. Selling for below market price if you were to purchase an available comparable plot from the cemetery including the second right of interment and endowment care. The Administrative Staff are kind and highly professional. They go out of their way to meet your needs. I have a family section that I recently inherited 2 plots from, so I am now selling these as they are not in my family section. The transfer process is very simple. We would simply meet at the park and they will provide the forms and process the paperwork for us. Transfer fee of \$200 each to be paid by purchaser.

## Details of this Cemetery Property

Listing ID: 25-0317-5 Property Type: Grave Spaces Quantity: (2) DD Companion

Garden: Map B Block: 205 East 1/2 Grave(s): 1, 2