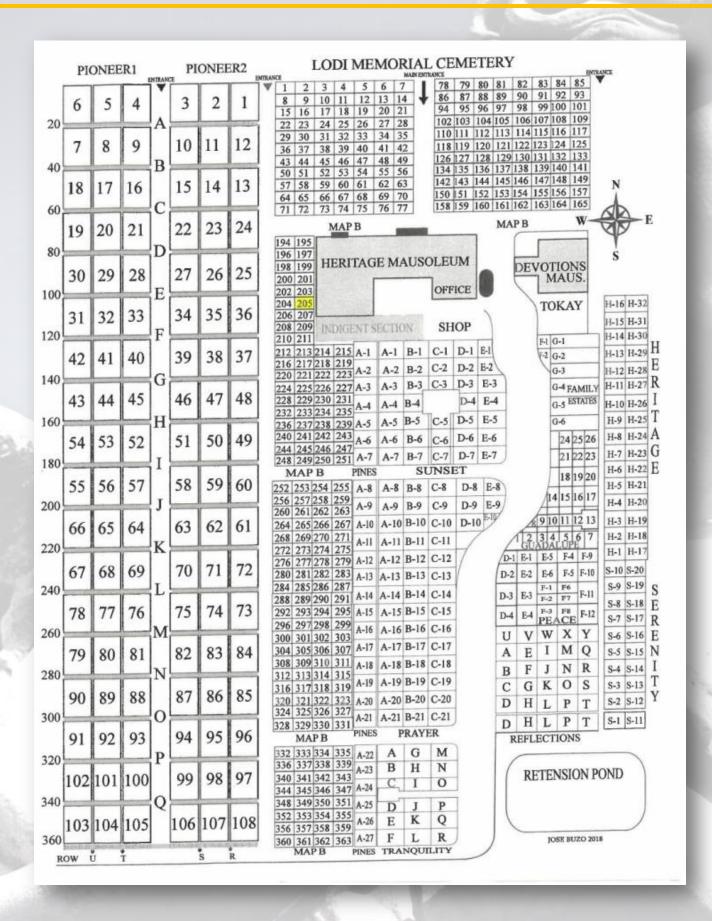

## About this Cemetery Property

(2) Double Depth Cemetery Grave Space Burial Plots including Second Right of Interment and Endowment Care prepaid available in Map B Section where plots are NO Longer available for sale in Lodi, CA. Map B Block 205 East 1/2 #1 and #2. There are no more plots for sale in this section. Price: \$7000 each or a total of \$14,000 for both (2) Plots, each double depth with prepaid second right of interment, for a total of (4) spaces. Endowment care is also prepaid for all (4) spaces. The only remaining costs would be a vault, the open and closing and a headstone. Selling for below market price if you were to purchase an available comparable plot from the cemetery including the second right of interment and endowment care. The Administrative Staff are kind and highly professional. They go out of their way to meet your needs. I have a family section that I recently inherited 2 plots from, so I am now selling these as they are not in my family section. The transfer process is very simple. We would simply meet at the park and they will provide the forms and process the paperwork for us. Transfer fee of \$200 each to be paid by purchaser.

## Details of this Cemetery Property

Listing ID: 25-0317-5 Property Type: Grave Spaces Quantity: (2) DD Companion

Garden: Map B Block: 205 East 1/2 Grave(s): 1, 2