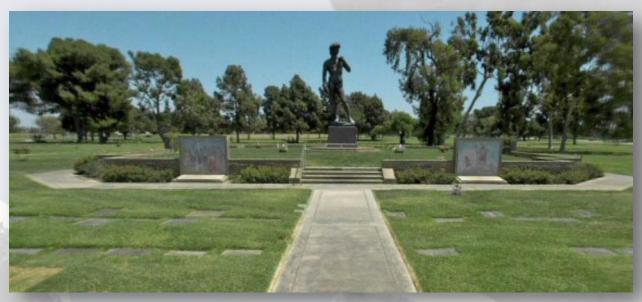

## About this Cemetery Property

Double Depth Companion Lawn Crypt in Forest Lawn - Cypress. In the beautiful and peaceful Garden of Protection section. located near the Statue of David. Wide open view and one of the best locations in FL Cypress.