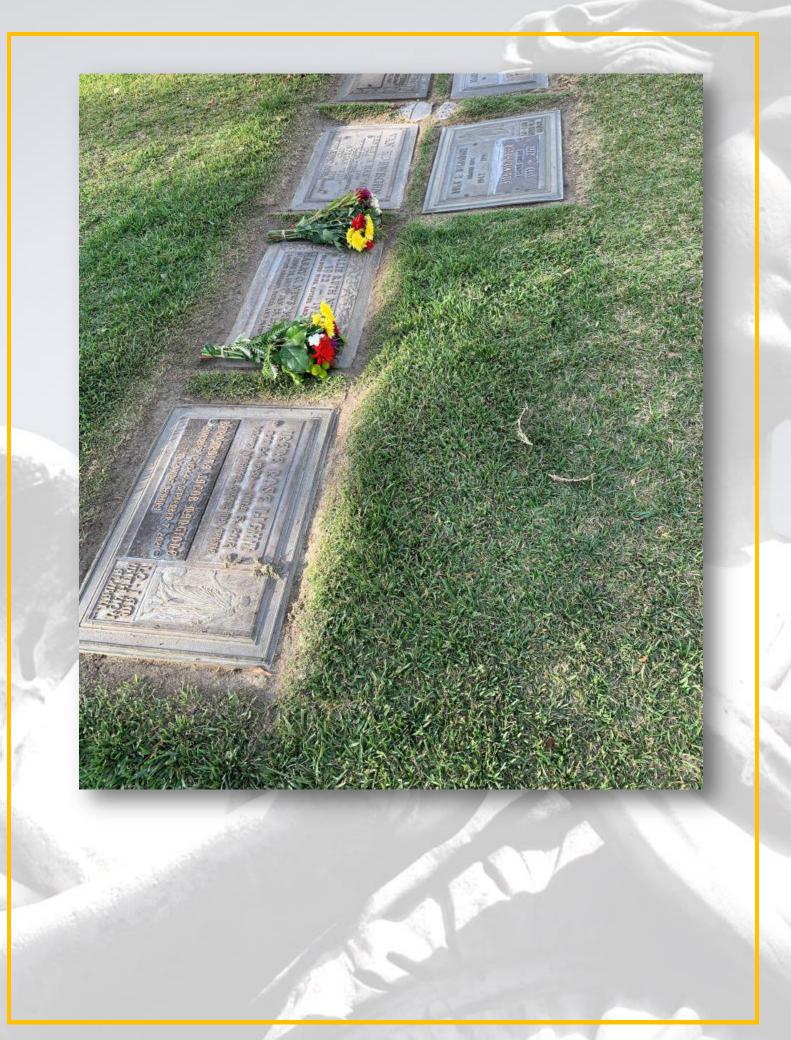

## About this Cemetery Property

Double Depth Companion Lawn Crypt in Forest Lawn - Cypress. In the beautiful and peaceful Garden of Protection section. located near the Statue of David. Wide open view and one of the best locations in FL Cypress.

I own an additional companion plot as well if you are interested we can negotiate both.

Make these your family plots while they are available! Includes Double Vault.