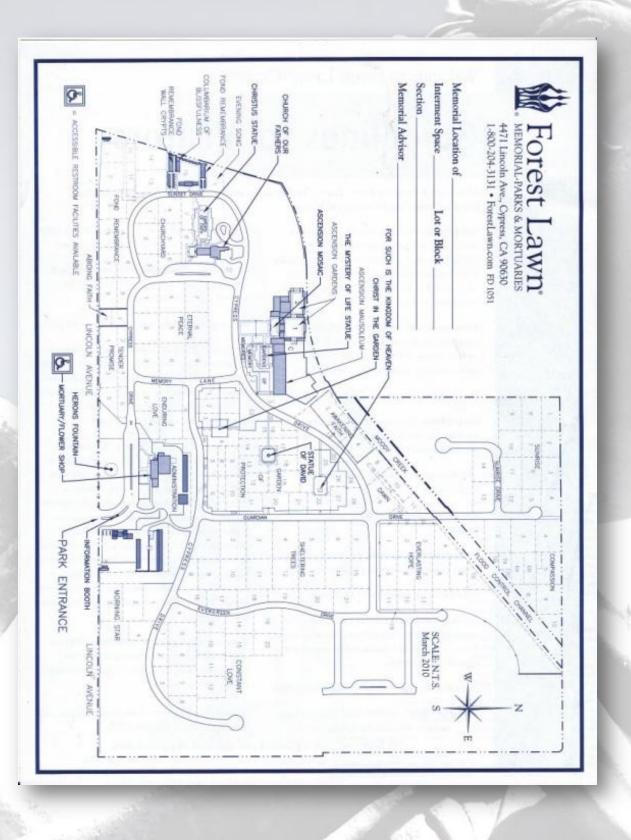

## About this Cemetery Property

Double Depth Companion Lawn Crypt in Forest Lawn - Cypress. In the beautiful and peaceful Garden of Protection section. located near the Statue of David. Wide open view and one of the best locations in FL Cypress.

## Details of this Cemetery Property

Listing ID: 25-0311-7 Property Type: Lawn Crypt Quantity: (1) Double Depth Companion

Garden/Section: Protection Lot: 5824 Lawn Crypt: 1 A/B