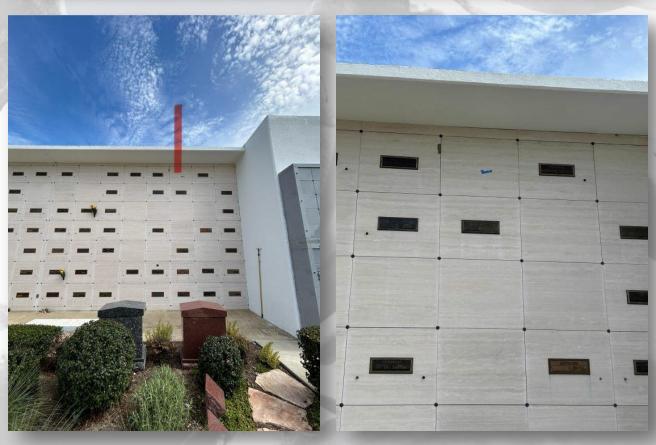

## About this Cemetery Property

Court Of Valor -True Companion Crypt - Head to Head/Tandem located in the "Heaven Level." Drawing your eyes Heavenward. Bay 18, Crypt 6, Tier AA. Easy access by car, can park super close with Level hardscape surface for easy 30 second walk. Beautiful quiet setting with Benches a few feet away. Please see photo for exact location (blue tape). Available for Immediate Need. Includes Transfer Fee.

## Details of this Cemetery Property

Listing ID: 25-0311-4 Property Type: Mausoleum Crypt Quantity: (1) True Companion – Head to Head

Mausoleum: Court of Valor Bay: 18 Tier: AA Crypt: 6