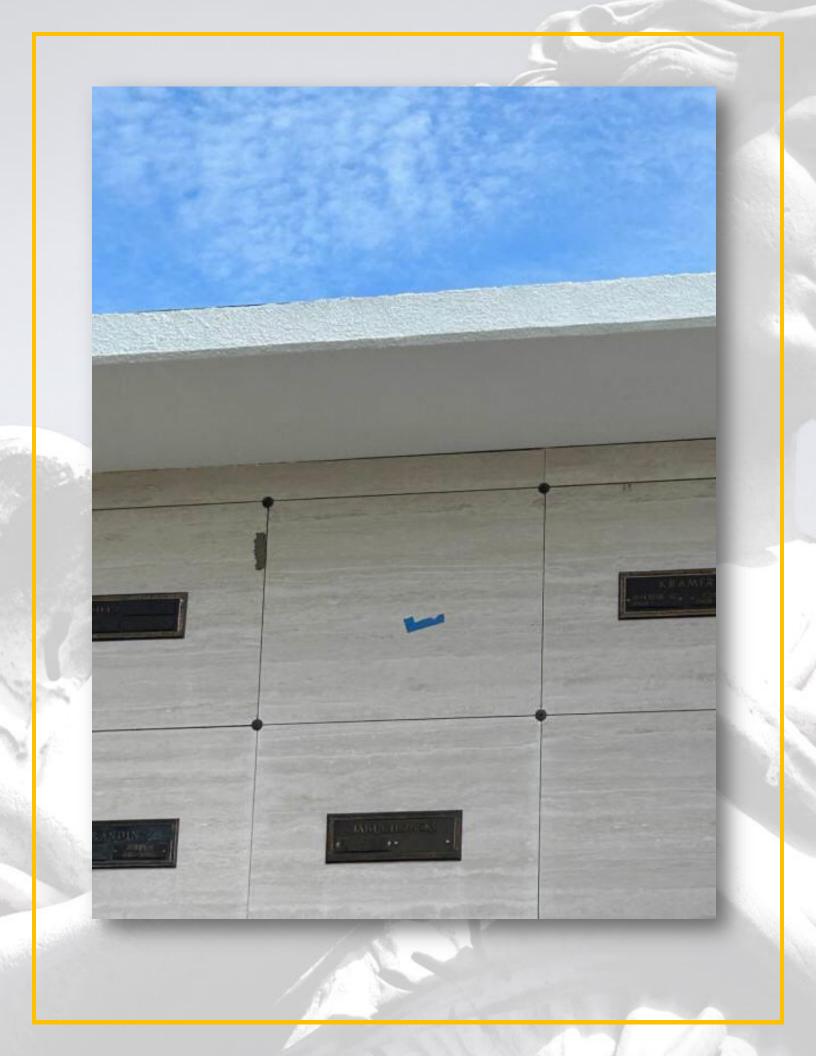

## About this Cemetery Property

Court Of Valor -True Companion Crypt - Head to Head/Tandem located in the "Heaven Level." Drawing your eyes Heavenward. Bay 18, Crypt 6, Tier AA. Easy access by car, can park super close with Level hardscape surface for easy 30 second walk. Beautiful quiet setting with Benches a few feet away. Please see photo for exact location (blue tape). Available for Immediate Need. Includes Transfer Fee.

## Details of this Cemetery Property

Listing ID: 25-0311-4 Property Type: Mausoleum Crypt Quantity: (1) True Companion – Head to Head

Mausoleum: Court of Valor Bay: 18 Tier: AA Crypt: 6