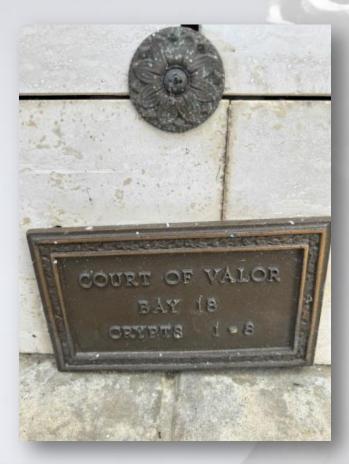

## About this Cemetery Property

Court Of Valor -True Companion Crypt - Head to Head/Tandem located in the "Heaven Level." Drawing your eyes Heavenward. Bay 18, Crypt 6, Tier AA. Easy access by car, can park super close with Level hardscape surface for easy 30 second walk. Beautiful quiet setting with Benches a few feet away. Please see photo for exact location (blue tape). Available for Immediate Need. Includes Transfer Fee.

## Details of this Cemetery Property

Listing ID: 25-0311-4 Property Type: Mausoleum Crypt Quantity: (1) True Companion – Head to Head

Mausoleum: Court of Valor Bay: 18 Tier: AA Crypt: 6