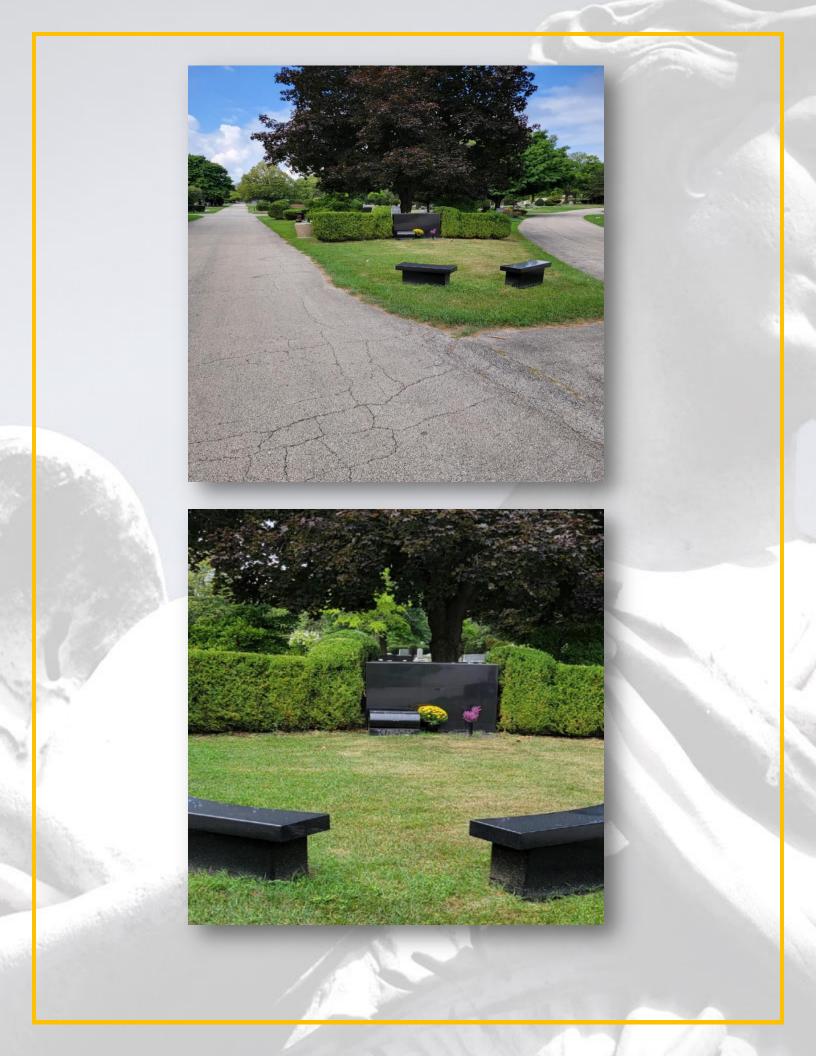

## About this Cemetery Property

This is a Unique one of kind Offering an Entire Corner lot on Lake Shore Island. This location has been sold out for many years. There are 10 plots available. Lake Shore Island is small area within the park zoned "PRIVATE ESTATE". Standard park regulations do not apply here as the owners have the freedom to use the ground plots or Build a variety of Mausoleums to fit their desires. Additionally, owners have the right to build additional features on the land, (water, landscaping fencing and memorial structures).

WILL SELL HALF LOT (4 PLOTS #7, 8, 9, 10) INCLUDES 2 GRANITE BENCHES. PRICE \$75,000

## Details of this Cemetery Property

Listing ID: 25-0305-5 Property Type: Grave Spaces Quantity: (10) Singles Garden/Section: Lake Shore Island Lot: 25 **Grave(s):** Consists of 10 Private Grave Spaces