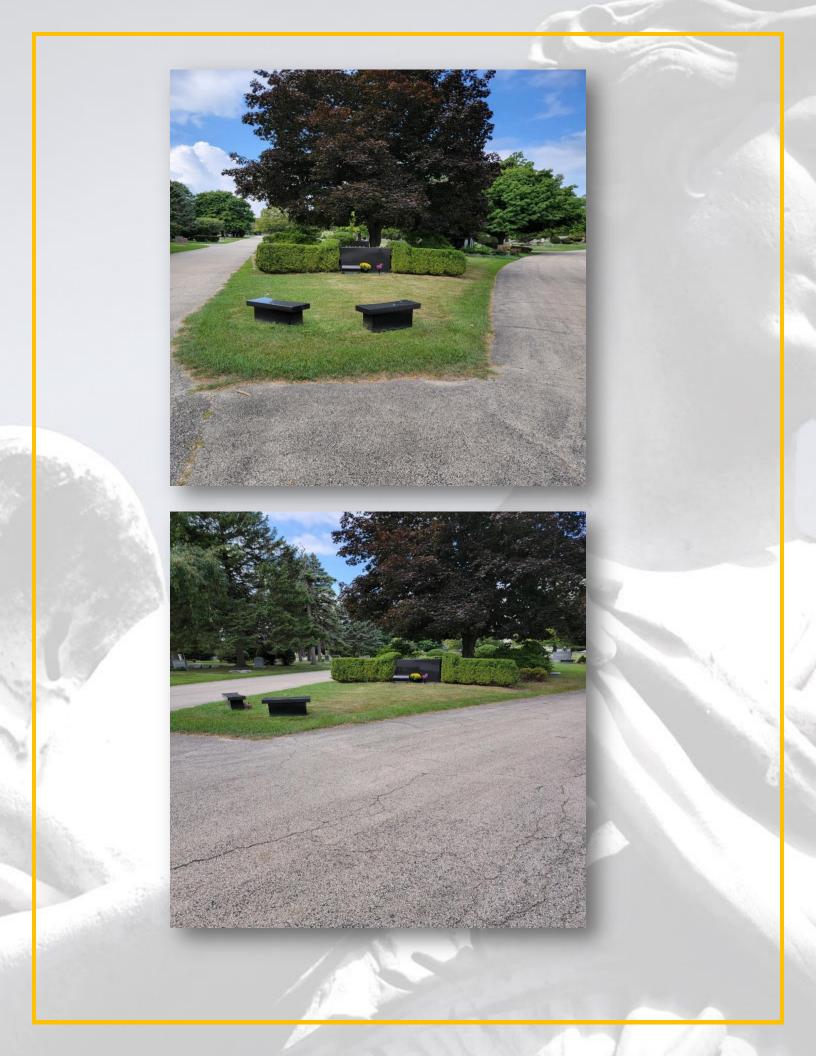

## About this Cemetery Property

This is a Unique one of kind Offering an Entire Corner lot on Lake Shore Island. This location has been sold out for many years. There are 10 plots available. Lake Shore Island is small area within the park zoned "PRIVATE ESTATE". Standard park regulations do not apply here as the owners have the freedom to use the ground plots or Build a variety of Mausoleums to fit their desires. Additionally, owners have the right to build additional features on the land, (water, landscaping fencing and memorial structures).

WILL SELL HALF LOT (4 PLOTS #7, 8, 9, 10) INCLUDES 2 GRANITE BENCHES. PRICE \$75,000

## Details of this Cemetery Property

Listing ID: 25-0305-5 Property Type: Grave Spaces Quantity: (10) Singles Garden/Section: Lake Shore Island Lot: 25 **Grave(s):** Consists of 10 Private Grave Spaces