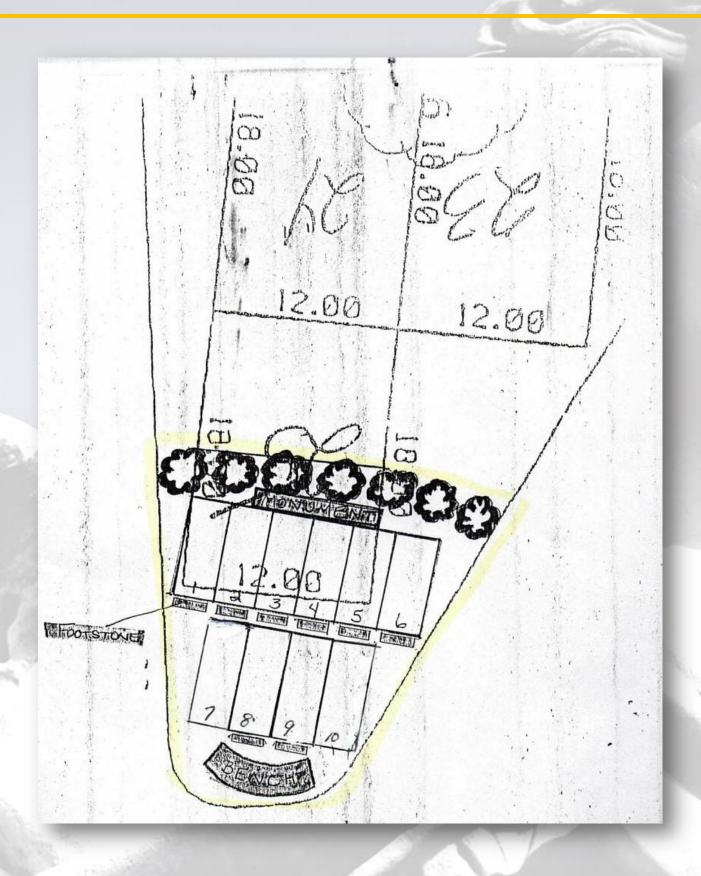

## About this Cemetery Property

This is a Unique one of kind Offering an Entire Corner lot on Lake Shore Island. This location has been sold out for many years. There are 10 plots available. Lake Shore Island is small area within the park zoned "PRIVATE ESTATE". Standard park regulations do not apply here as the owners have the freedom to use the ground plots or Build a variety of Mausoleums to fit their desires. Additionally, owners have the right to build additional features on the land, (water, landscaping fencing and memorial structures).

WILL SELL HALF LOT (4 PLOTS #7, 8, 9, 10) INCLUDES 2 GRANITE BENCHES. PRICE \$75,000

## Details of this Cemetery Property

Listing ID: 25-0305-5 Property Type: Grave Spaces Quantity: (10) Singles Garden/Section: Lake Shore Island Lot: 25 **Grave(s):** Consists of 10 Private Grave Spaces