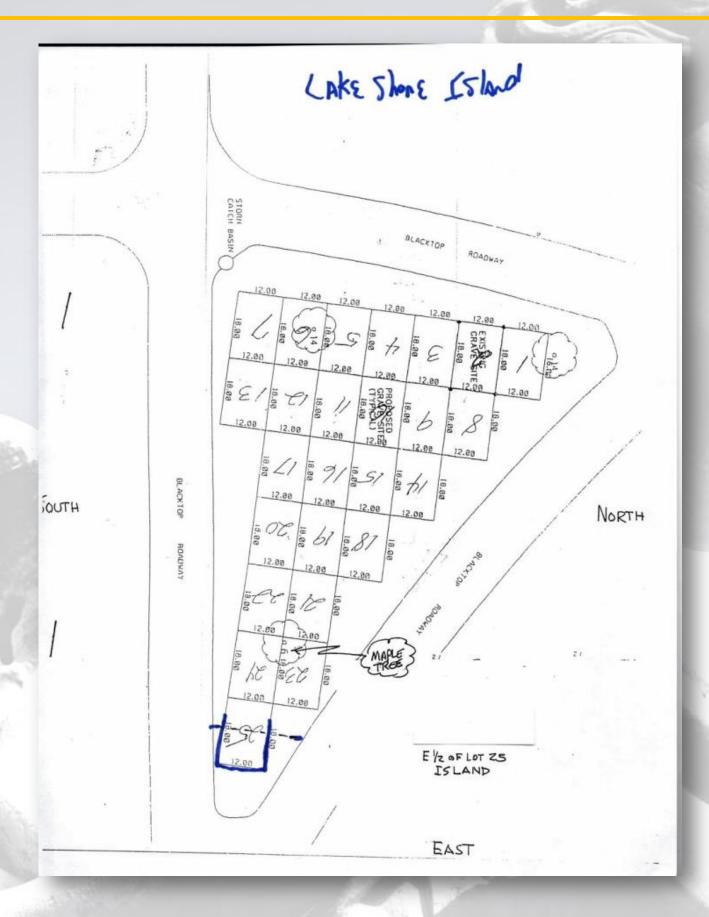

## About this Cemetery Property

This is a Unique one of kind Offering an Entire Corner lot on Lake Shore Island. This location has been sold out for many years. There are 10 plots available. Lake Shore Island is small area within the park zoned "PRIVATE ESTATE". Standard park regulations do not apply here as the owners have the freedom to use the ground plots or Build a variety of Mausoleums to fit their desires. Additionally, owners have the right to build additional features on the land, (water, landscaping fencing and memorial structures).

WILL SELL HALF LOT (4 PLOTS #7, 8, 9, 10) INCLUDES 2 GRANITE BENCHES. PRICE \$75,000

## Details of this Cemetery Property

Listing ID: 25-0305-5 Property Type: Grave Spaces Quantity: (10) Singles Garden/Section: Lake Shore Island Lot: 25 **Grave(s):** Consists of 10 Private Grave Spaces