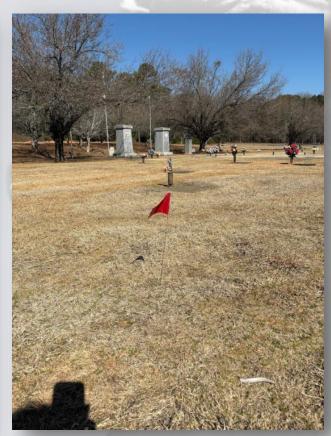

# About this Cemetery Property

This is a double depth companion lawn crypt. Two openings and closings are included. Perpetual care is provided. Current price is \$13,385.00 plus fees at Forest Lawn. The Peace Garden is about, but not limited to, Public Servants. In my 1st attached photo, the Peace Garden Memorial is visible with the Firefighter and Police Memorials visible in the background. In my 2nd photo, the red flag marks space 25 with the Firefighter and Police Memorials in the background. My 3rd photo shows Forest Lawn's "Public Servant Program".