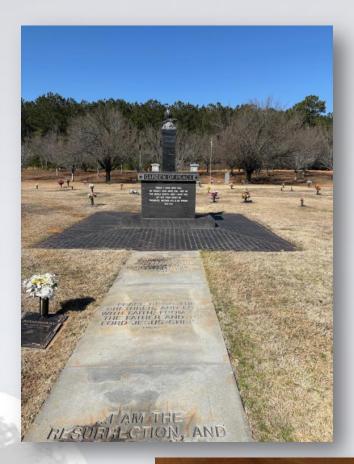

# About this Cemetery Property

This is a double depth companion lawn crypt. Two openings and closings are included. Perpetual care is provided. Current price is \$13,385.00 plus fees at Forest Lawn. The Peace Garden is about, but not limited to, Public Servants. In my 1st attached photo, the Peace Garden Memorial is visible with the Firefighter and Police Memorials visible in the background. In my 2nd photo, the red flag marks space 25 with the Firefighter and Police Memorials in the background. My 3rd photo shows Forest Lawn's "Public Servant Program".