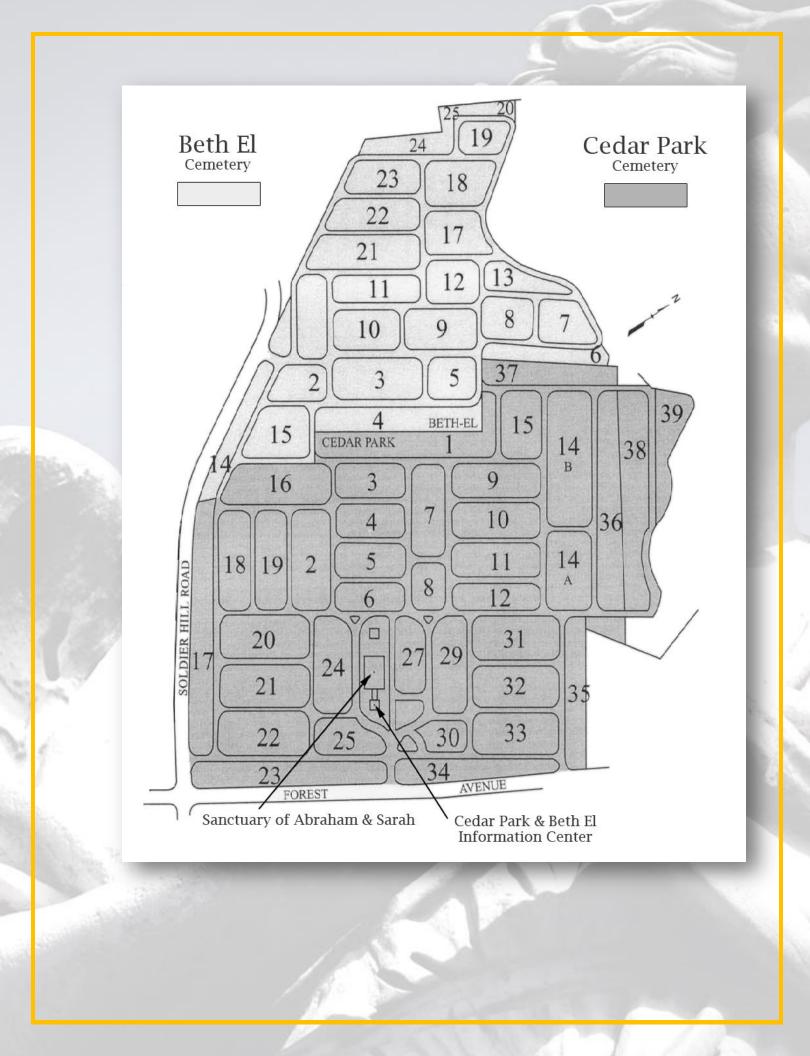

## About this Cemetery Property

Indoor crypt at the Sanctuary of Abraham and Sarah, Cedar Park Cemetery in Paramus, NJ. Beautiful tranquil resting place for yourself or a family member. A True Companion crypt (head-to-head). Level 3 (eye level), on main floor of building 3, Unit 9113 / 9114. Current retail price \$26,700, selling for \$22,000. Available for Immediate Need.

## Details of this Cemetery Property

Listing ID: 25-0226-5 Property Type: Mausoleum Crypt Quantity: (1) True Companion Mausoleum: Sanctuary of Abraham & Sarah Building: 3 Level: 3 - Eye Crypt(s): 9113 - 9114