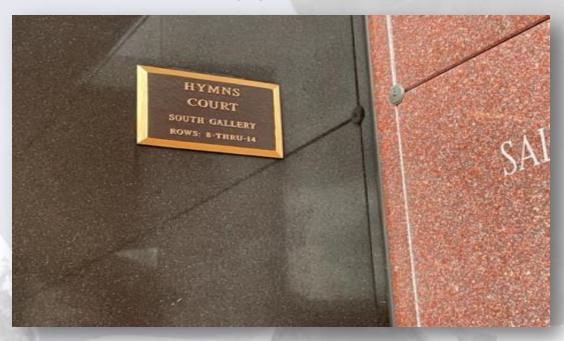

#### About this Cemetery Property

True Companion Mausoleum-Head to Head, Eye Level; Row 9, Tier C (3rd level) - located in front of the white stone bench. Beautiful blooming tree nearby. Priced much less than cemetery cost!

#### Details of this Cemetery Property

Listing ID: 25-0226-3 Property Type: Mausoleum Crypt Quantity: (1) True Companion – Head to Head

Mausoleum: Hymns Court Section: South Gallery Tier: C - Eye Level Crypt: Row 9