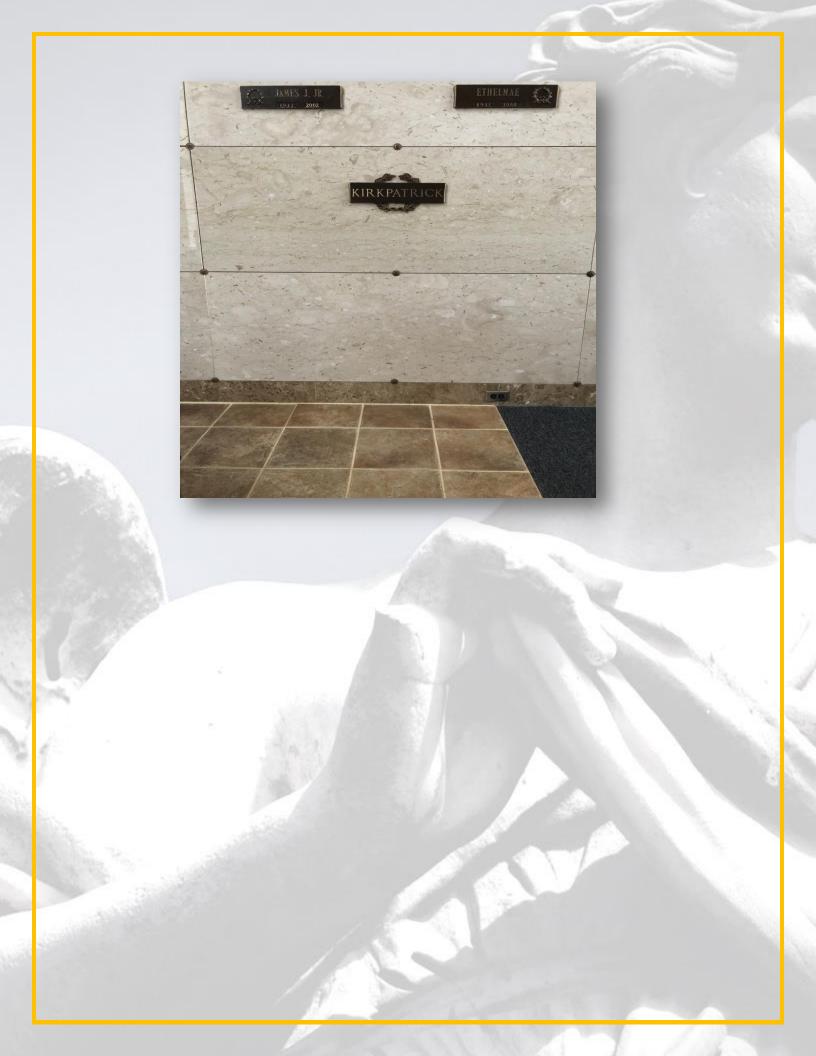

## About this Cemetery Property

4 Adjacent Crypts inside in the main hall of the beautiful Sunrise Chapel.

These crypts are heart level and one below at prayer level., 2 side by side on each row.

Private, well maintained interior of the premier Sunrise Chapel at Arlington Memorial Park.

## Details of this Cemetery Property

Listing ID: 25-0226-10 Property Type: Mausoleum Crypts Quantity: (4) Singles

Mausoleum: Sunrise Chapel Corridor: E Level(s): A (Prayer), B (Heart) Crypt(s): 3, 4 / 3, 4