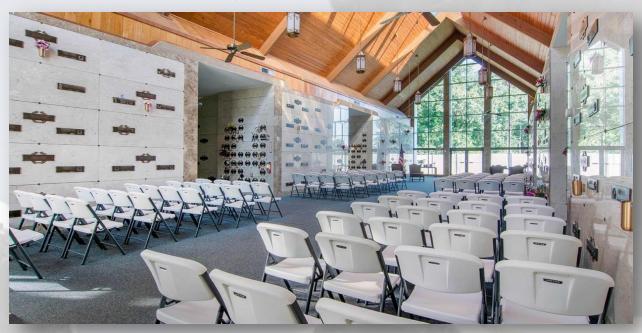

## About this Cemetery Property

4 Adjacent Crypts inside in the main hall of the beautiful Sunrise Chapel.

These crypts are heart level and one below at prayer level., 2 side by side on each row.

Private, well maintained interior of the premier Sunrise Chapel at Arlington Memorial Park.

Sold as a pair or all 4 together only.

Current prices are \$20-25,000 each plus, with very few available.

## Details of this Cemetery Property

Listing ID: 25-0226-10 Property Type: Mausoleum Crypts Quantity: (4) Singles

Mausoleum: Sunrise Chapel Corridor: E Level(s): A (Prayer), B (Heart) Crypt(s): 3, 4 / 3, 4