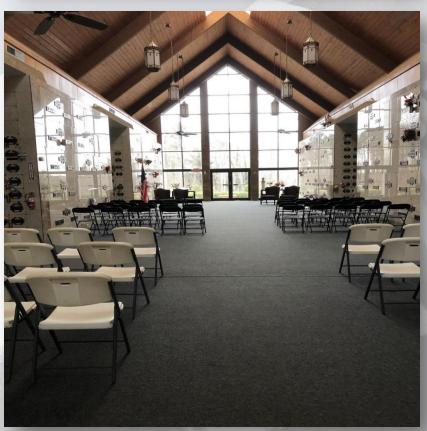

## About this Cemetery Property

4 Adjacent Crypts inside in the main hall of the beautiful Sunrise Chapel.

These crypts are heart level and one below at prayer level., 2 side by side on each row.

Private, well maintained interior of the premier Sunrise Chapel at Arlington Memorial Park.

## Details of this Cemetery Property

Listing ID: 25-0226-10 Property Type: Mausoleum Crypts Quantity: (4) Singles

Mausoleum: Sunrise Chapel Corridor: E Level(s): A (Prayer), B (Heart) Crypt(s): 3, 4 / 3, 4