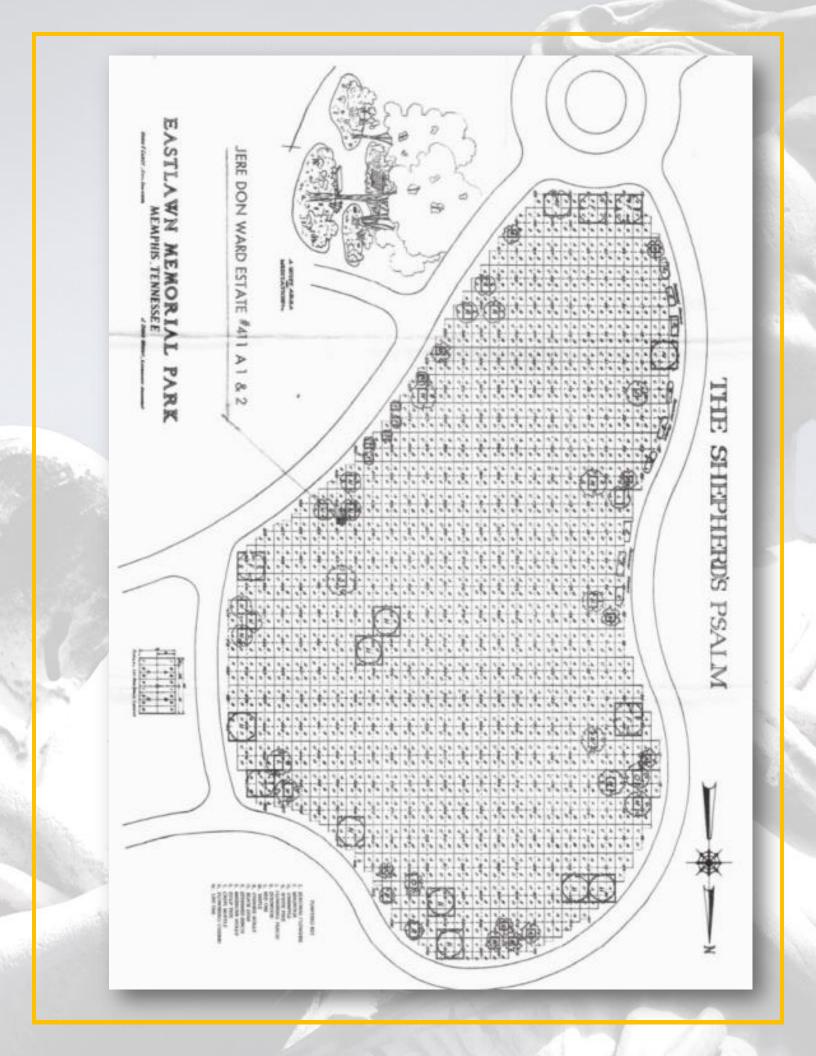

## About this Cemetery Property

2 Pristine Single Grave Spaces located in the beautifully maintained Shepherd's Psalm.

Located near the entrance in the first part of the cemetery.

Surrounded by mature plantings. Purchased in 1963. Available for Immediate Need. Includes Transfer Fee

## Details of this Cemetery Property

Listing ID: 25-0224-6 Property Type: Grave Spaces Quantity: (2) Singles Garden/Section: Shepherd's Psalm Lot: 411 Grave(s): A1, A2