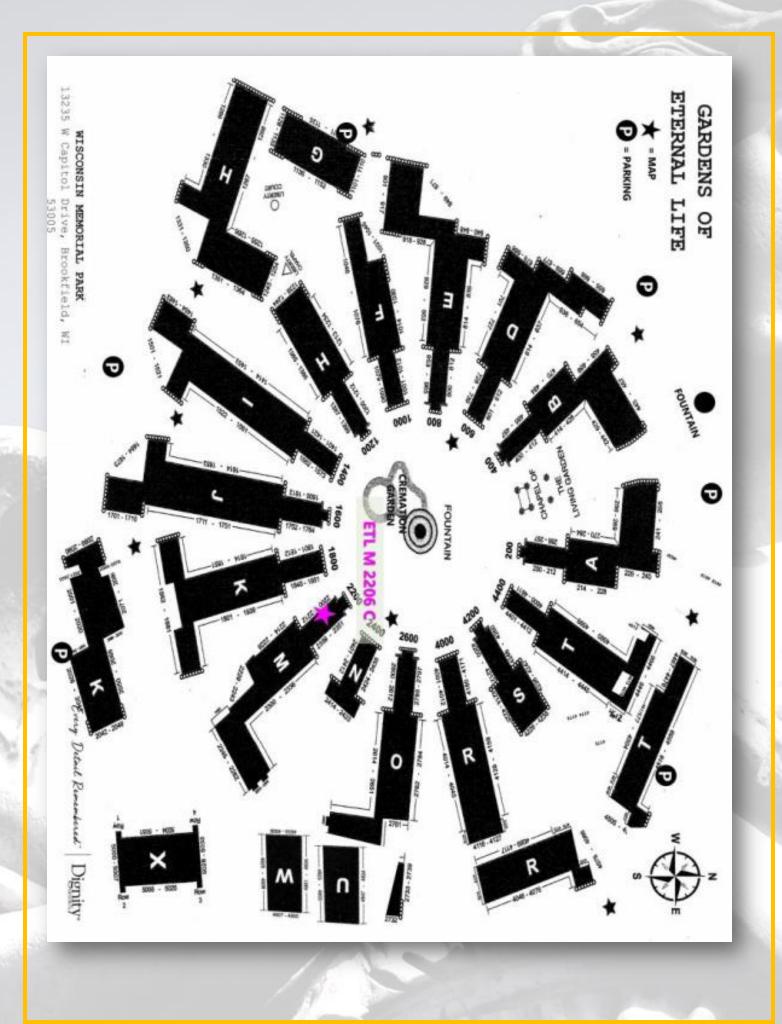

#### Details of this Cemetery Property

Listing ID: 25-0224-5 Property Type: Mausoleum Crypt Quantity: (1) Single Mausoleum: Eternal Life Section: M Level: C - Eye Live Crypt: 2206

Every Detail Remembered Dignity