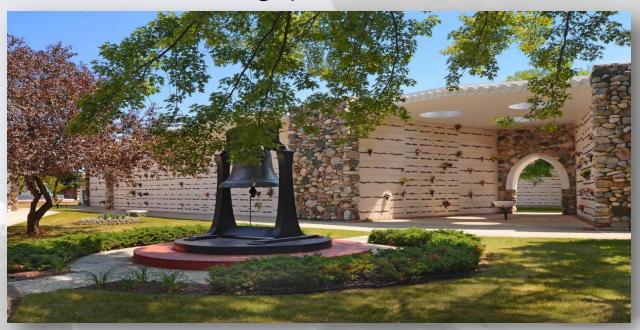

#### About this Cemetery Property

Single mausoleum: Wisconsin Memorial Park, Eternal Life "M" Lot 2206, Level C. It is in an unbelievably beautiful and picturesque part of the cemetery built in the 60's. There are five marble buildings that are part of the third largest mausoleum in the U.S. It has a gorgeous cremation garden with a fountain in the center and another section has a replica of the liberty bell where you can ring it. Every year in August they have a gathering where they read the names and ring the bell for each person there. This section of the cemetery has been unavailable/sold out for many years. It is a very peaceful and beautiful place to remember your loved ones. There are benches in all the surrounding areas. A once in a lifetime resting place. Available for Immediate Need.