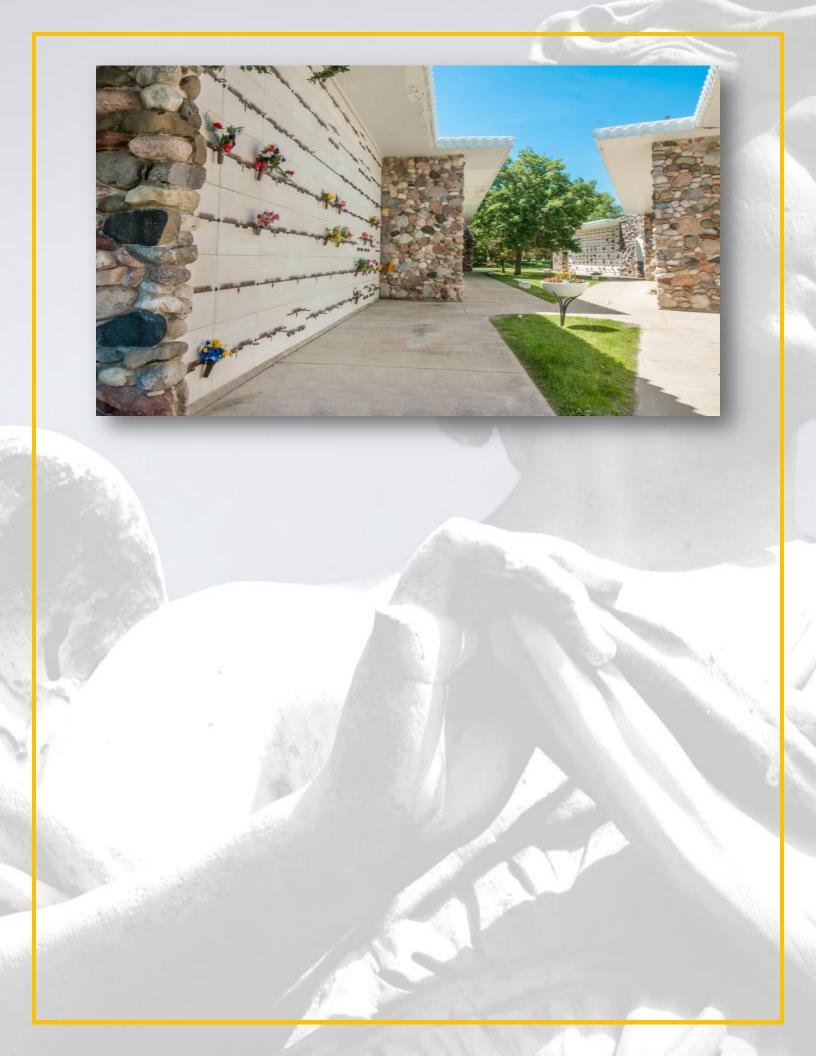

#### About this Cemetery Property

Single mausoleum: Wisconsin Memorial Park, Eternal Life "M" Lot 2206, Level C. It is in an unbelievably beautiful and picturesque part of the cemetery built in the 60's. There are five marble buildings that are part of the third largest mausoleum in the U.S. It has a gorgeous cremation garden with a fountain in the center and another section has a replica of the liberty bell where you can ring it. Every year in August they have a gathering where they read the names and ring the bell for each person there. This section of the cemetery has been unavailable/sold out for many years. It is a very peaceful and beautiful place to remember your loved ones. There are benches in all the surrounding areas. A once in a lifetime resting place. Available for Immediate Need.