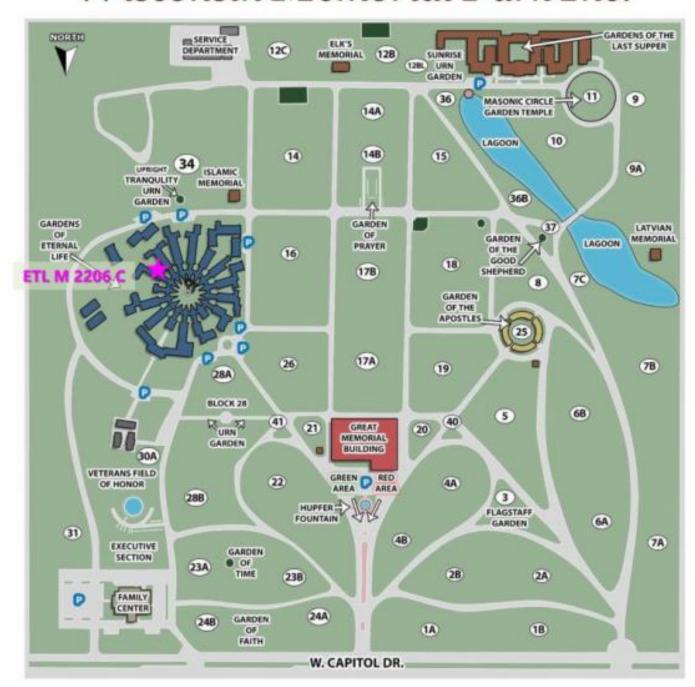

#### Details of this Cemetery Property

Listing ID: 25-0224-5 Property Type: Mausoleum Crypt Quantity: (1) Single Mausoleum: Eternal Life Section: M Level: C - Eye Live Crypt: 2206

Every Detail Remembered Dignity