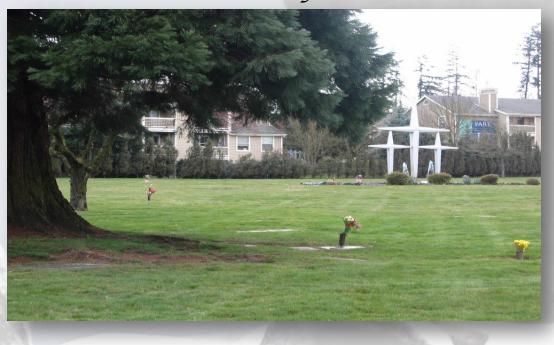

## About this Cemetery Property

There are 4 adjacent cemetery plots for sale in Cypress Lawn Memorial Park located at 1615 SE Everett Mall Way in Everett Washington with a view of the Cascade Mountains near the shade of a tall tree. The plots are in Memory Lane in Section R-3 with lot numbers of 5,6,7,8 up on the hillside away from the road. The seller wants all 4 plots sold together for the total price of \$22,000. The seller will pay for the processing and transfer fee. The selling price is firm as these plots sell for \$6,900 each if purchased directly from Cypress Lawn Memorial Park. Available for Immediate Need. Includes Transfer Fee.