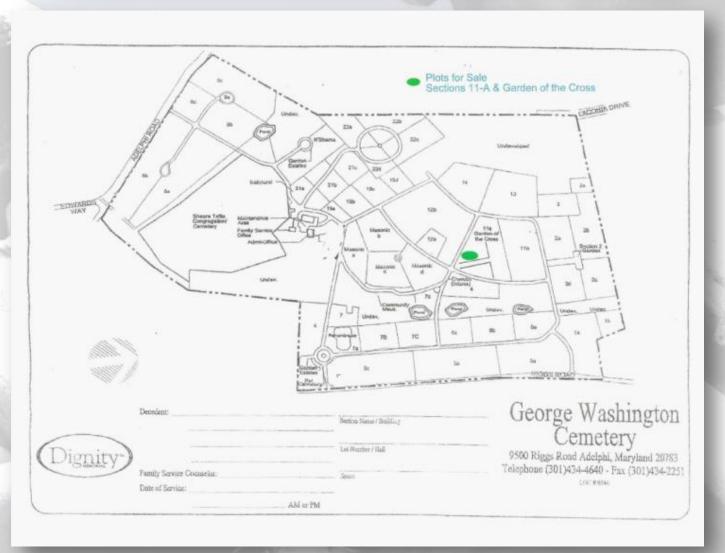

## About this Cemetery Property

Multiple spaces available, Sections 11-A & Garden of the Cross in well-maintained, landscaped George Washington Cemetery. Plots are in a tranquil, picturesque setting bordered by lanes for easy access.

## Details of this Cemetery Property

Listing ID: 25-0224-3 Property Type: Grave Spaces Quantity: (63) Singles Garden: Cross Section: 11-A Lot(s): Multiple Grave(s): Multiple