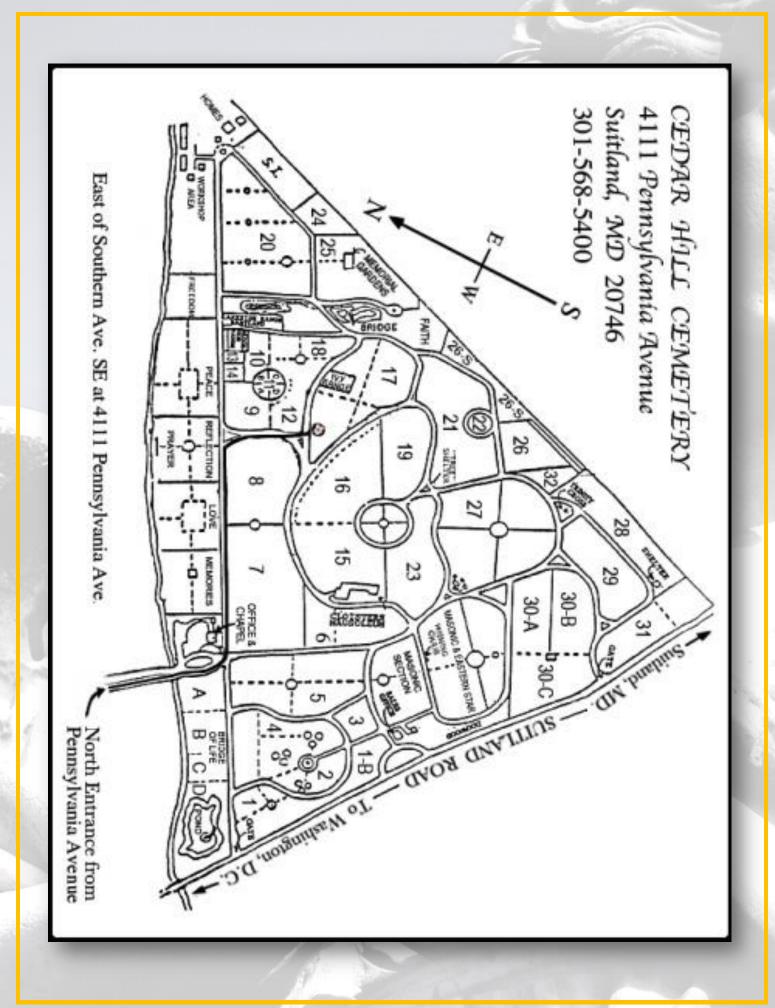

## About this Cemetery Property

Available for Immediate Need! in beautiful Cedar Hill Cemetery, Suitland, MD, just across from the MD/DC line. Offering 5 Double Depth burial plots in Garden Section 4, Lot 153, Spaces, 4, 6, 10, 11, 12. These spaces are located in the lovely historic section of the cemetery. Close to the entrance road and parking and near the Bridge of Life and a peaceful pond. The cemetery retails these spaces for \$4,800.00 each, and we are offering them for \$2,000 each or all 5 for \$9,500Available for Immediate Need.

## Details of this Cemetery Property

Listing ID: 25-0221-4 Property Type: Grave Spaces Quantity: (5) Double Depth Companions Section: 4 Lot: 153 Grave(s): 4, 6, 10, 11, 12