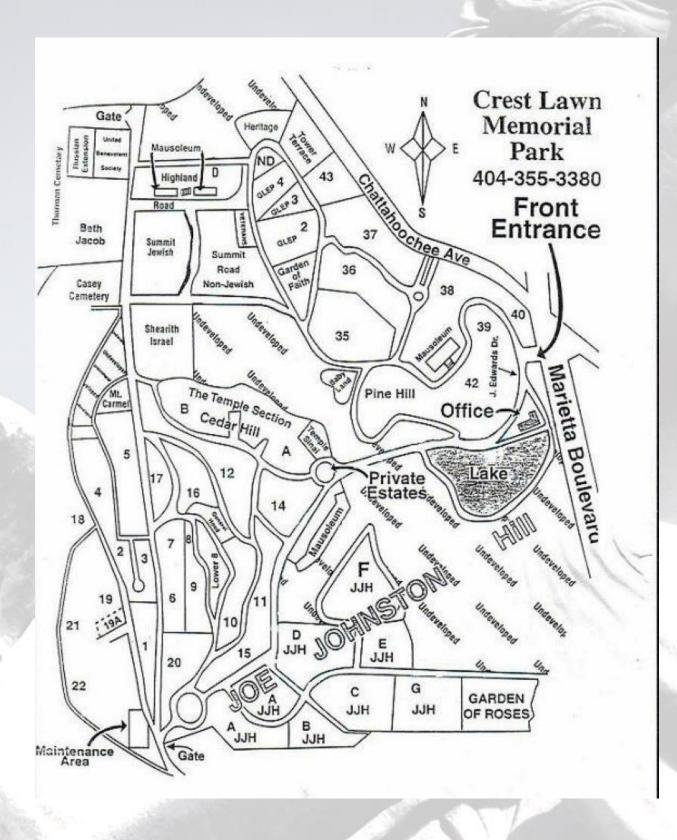

#### About this Cemetery Property

Section: 35, Lot # 673, Spaces: 3 & 4, Seller to cover deed transfer fee and work closely with buyer and Crest Lawn on a smooth transfer. These spaces have belonged to my family for years but never used. Crest Lawn is a truly a place of scenic natural beauty. Imagine over 150 acres of natural rolling woodland overlooking Atlanta's skyline. Studded with rhododendron, crepe myrtle and great mountain laurel, Crest Lawn Memorial Park rises to the highest elevation point in Atlanta, providing a sanctuary of beauty and peace. Crest Lawn is considered to be one of the most progressive memorial properties in Atlanta. Serving the greater Atlanta community for generations, Crest Lawn fosters a rich culture and an abundance of history. Families all over Atlanta feel a sense of community at Crest Lawn with annual events like candlelight remembrance services during the winter holidays and patriotic, memorial flag posting during events such as Veterans', Independence and Memorial holidays. Tradition and Experience: Crest Lawn offers exceptional service and high quality personal assistance that is tradition. Combined with more than a century of solid experience, Crest lawn Memorial Park is dedicated to providing you and your family with the care you need and expect.

#### Details of this Cemetery Property

Listing ID: 25-0219-5 Property Type: Grave Spaces Quantity: (2) Singles

Garden/Section: 35 Lot: 673 Grave(s): 3, 4