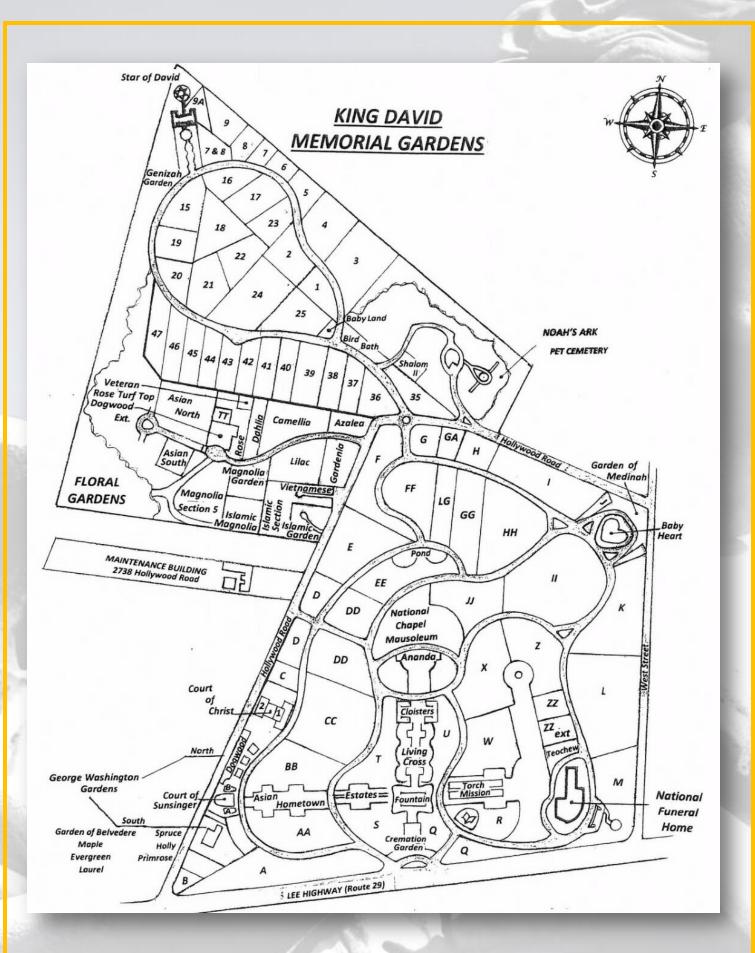

## Details of this Cemetery Property

Listing ID: 25-0219-4 Property Type: Grave Space Quantity: (1) Double Depth Companion Garden: Floral Section: Lilac Lot: 356 Grave: 3 A/B

THE CEMETERY EXCHANGE LLC Hours of Operation - Monday thru Thursday 9:00am - 6:00pm EST THE CEMETERY EXCHANGE LLC Friday 9:00am - 2:00pm EST 1-866-754-6573