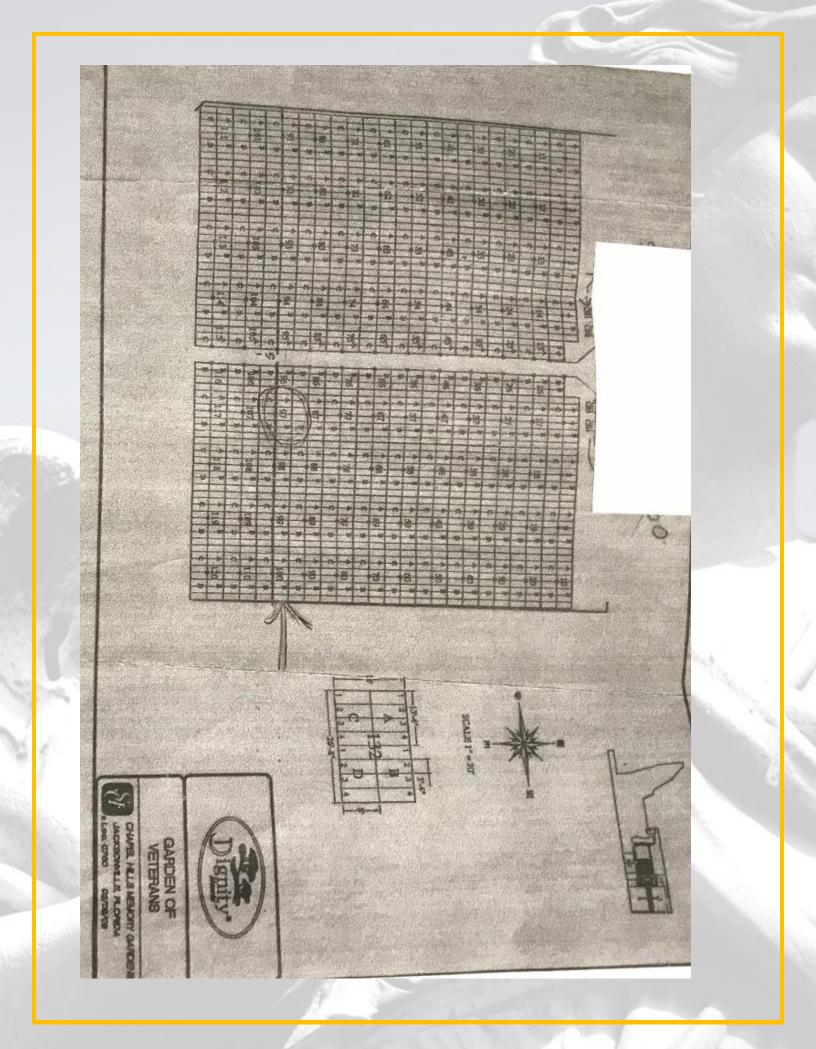

## About this Cemetery Property

Our burial spaces are located at. Chapel Hills Memory Gardens On 850 St. Johns Bluff Road, Jacksonville, Fl 32211. Veterans Field of Honor. Section. D Lot 97. 2 lawn crypts with vaults each crypt has 2 spaces.

1 crypt. Is space 1 and 2. Second Crypt. Is. Space. 3 and 4

## Details of this Cemetery Property

Listing ID: 25-0217-6 Property Type: Lawn Crypts Quantity: (2) Double Depth Companions Garden: Veterans Field of Honor Section: D Lot: 97 Lawn Crypts: 1/2, 3/4