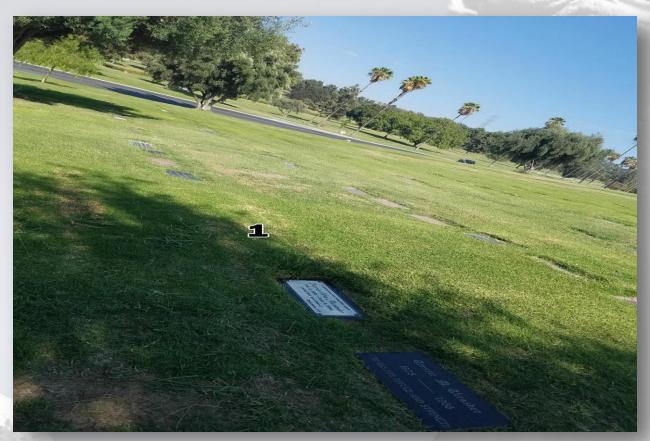

## About this Property

Single Grave Space in the Garden of Reflection. This area has been sold out for decades and has beautiful established landscaping. This is an easily accessed, prime location close to entrance #1. Grave Space can be made double depth with an additional fee paid directly to the cemetery. The number 1 in the photos represents the single space and its location. Available for Immediate Need.

## Details of this Cemetery Property

Listing ID: 25-0212-6 Property Type: Grave Space Quantity: (1) Single Garden: Reflection Section: 6 Lot: 2623 Grave: 2