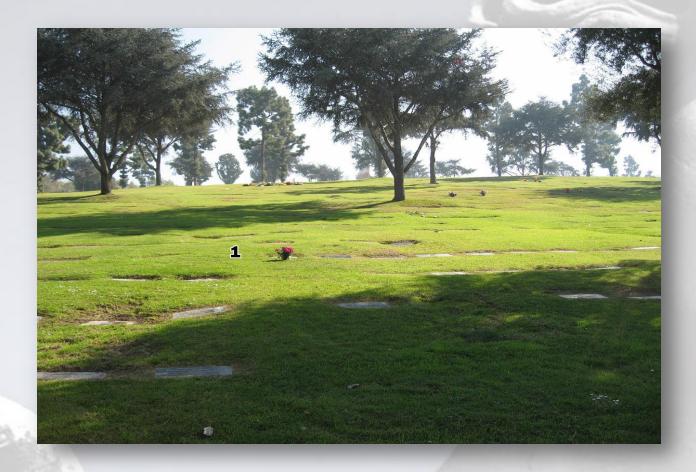

## About this Property

Single Grave Space in the Garden of Reflection. This area has been sold out for decades and has beautiful established landscaping. This is an easily accessed, prime location close to entrance #1. Grave Space can be made double depth with an additional fee paid directly to the cemetery. The number 1 in the photos represents the single space and its location. Available for Immediate Need.

## Details of this Cemetery Property

Listing ID: 25-0212-6 Property Type: Grave Space Quantity: (1) Single Garden: Reflection Section: 6 Lot: 2623 Grave: 2