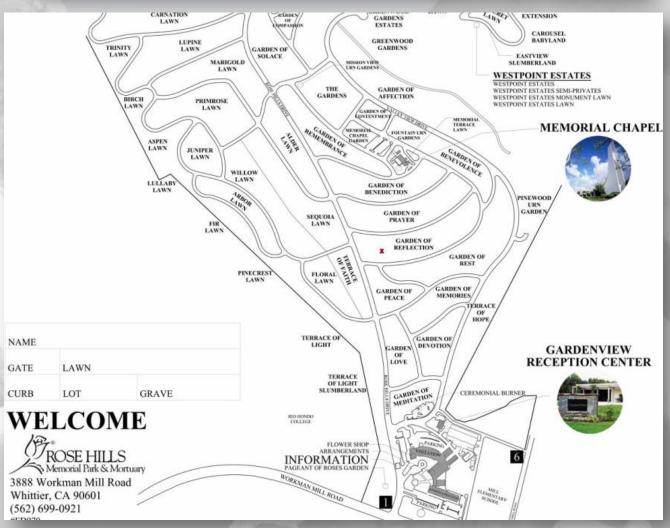

## About this Property

Single Grave Space in the Garden of Reflection. This area has been sold out for decades and has beautiful established landscaping. This is an easily accessed, prime location close to entrance #1. Grave Space can be made double depth with an additional fee paid directly to the cemetery. The number 1 in the photos represents the single space and its location. Available for Immediate Need.

## Details of this Cemetery Property

Listing ID: 25-0212-6 Property Type: Grave Space Quantity: (1) Single Garden: Reflection Section: 6 Lot: 2623 Grave: 2