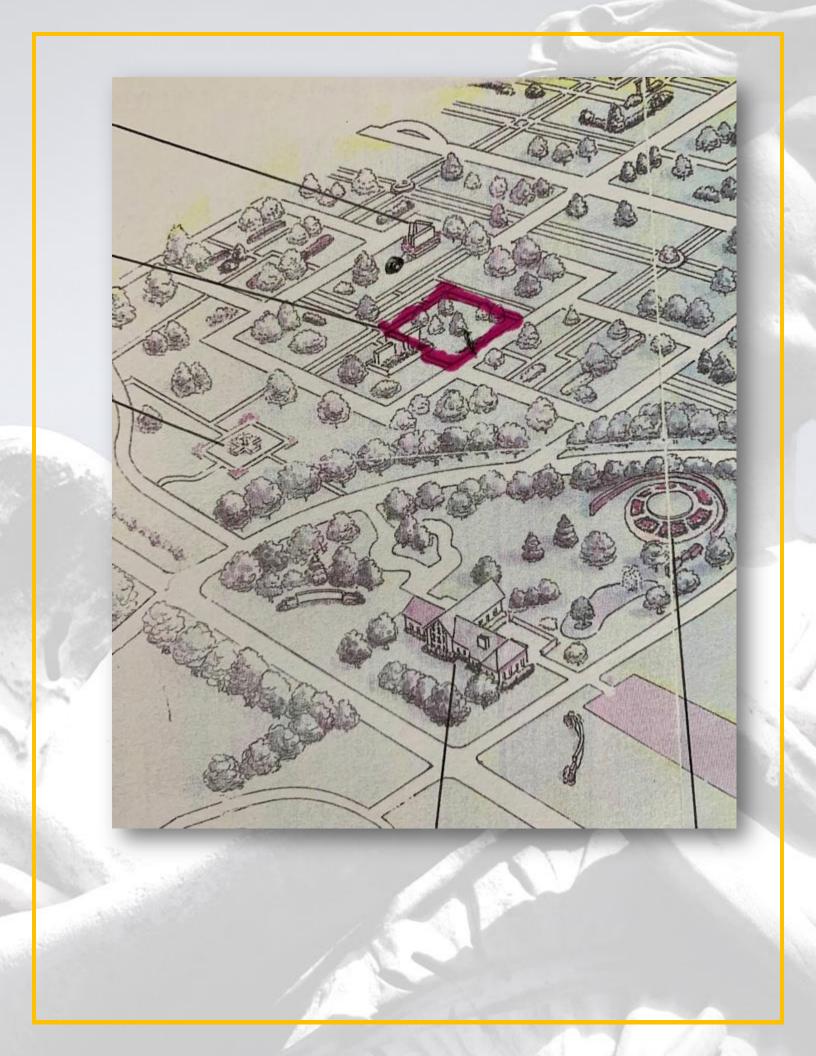

## About this Cemetery Property

A unique opportunity to own 3 double graves side by side in the magnificent well-established Garden of Hymns. These graves are in Section 50, Range 17, Block 7, Plot J, graves #63, #64, and #65. They are close to Pinelawn's entrance and an architectural monument, as well as a road and bench for easy visitation. Grave #65 is for immediate use and Graves #63 and #64 can be used for immediate use if purchased together. Each double grave is priced at \$13,500. Owner will negotiate price if a buyer is interested in all 3. There are no other grave spaces available currently in the Garden of Hymns. Includes Transfer Fee.

## Details of this Cemetery Property

Listing ID: 25-0206-5 Property Type: Grave Spaces Quantity: (3) Double Depth Companions Garden: Hymns Section: 50 Block: 7 Range: 17 Plot: J **Division:** Greenlawn Grave(s): 63, 64, 65