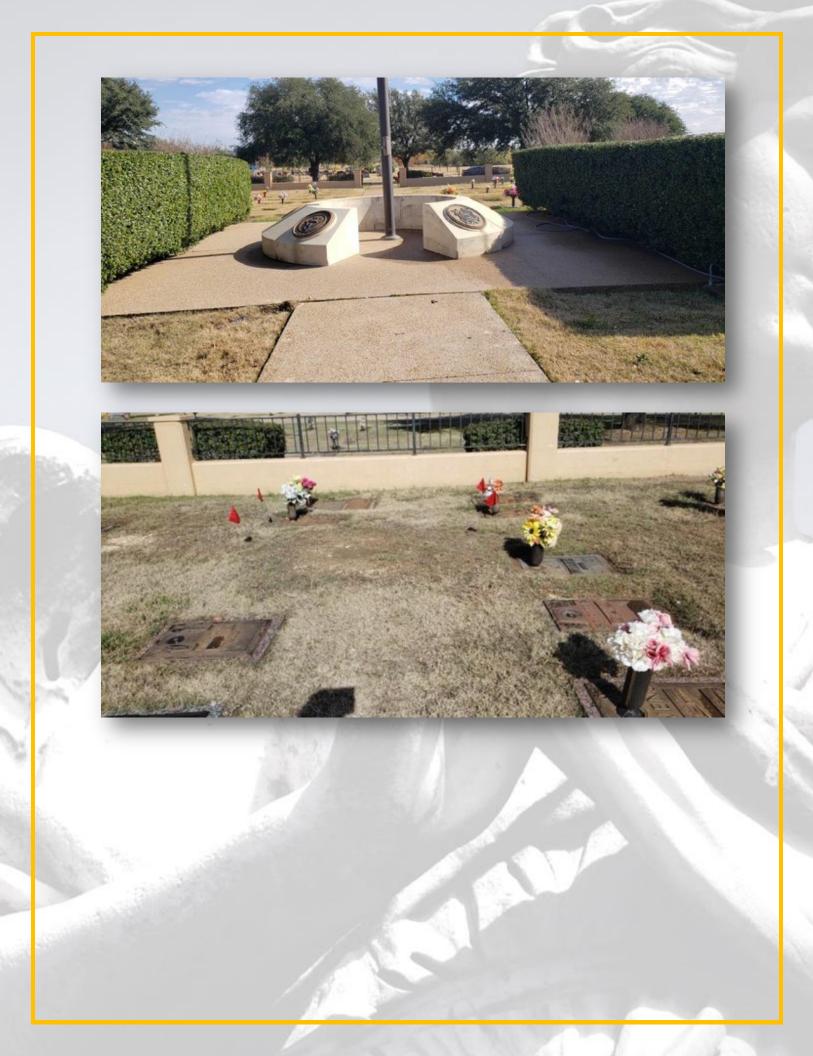

## About this Cemetery Property

Double depth lawn crypt in Veterans II section at Laurel Land Cemetery in Crowley, Texas. Plot #F59. This section is entirely full, no other plots available. Laurel Land will allow burial for non-military. Urns are allowed. Bronze Companion memorial marker 16 x 24 with vase, tri-scrollon granite base. We will pay transfer fees at time of sale. \$6500 OBO. Available for Immediate Need. Includes Transfer.

## Details of this Cemetery Property

Listing ID: 25-0108-3 Property Type: Lawn Crypt Quantity: (1 Double Depth Companion Garden: Veterans II Section: 43 Row: F Lawn Crypt: 59