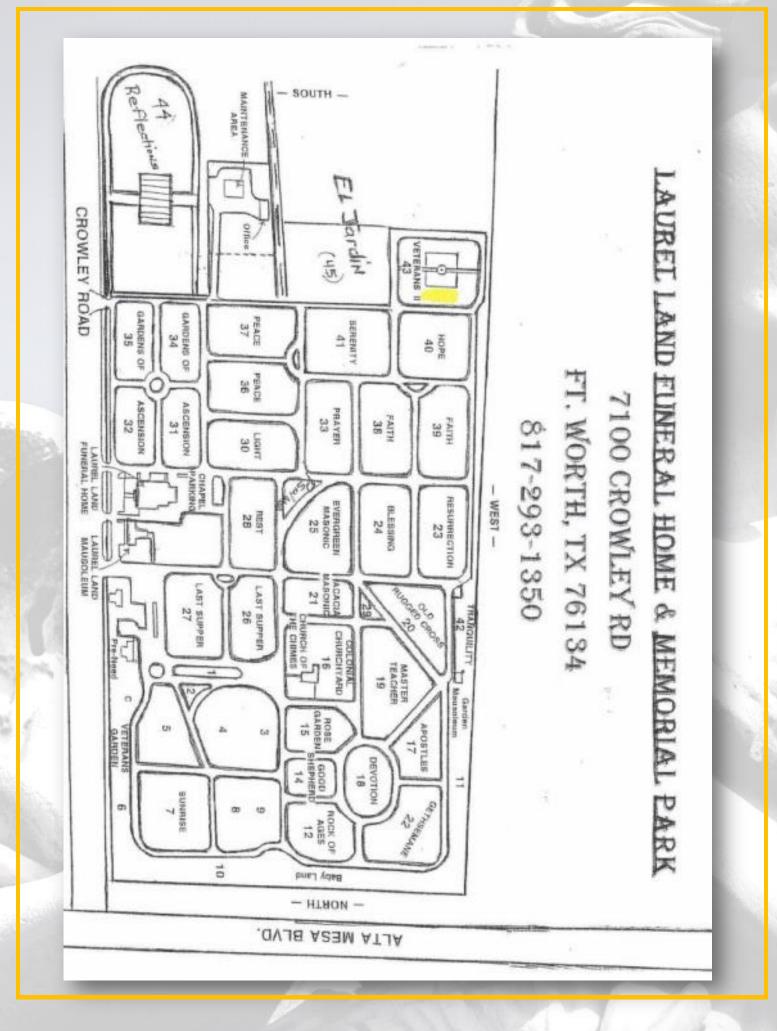

## About this Cemetery Property

Double depth lawn crypt in Veterans II section at Laurel Land Cemetery in Crowley, Texas. Plot #F59. This section is entirely full, no other plots available. Laurel Land will allow burial for non-military. Urns are allowed. Bronze Companion memorial marker 16 x 24 with vase, tri-scrollon granite base. We will pay transfer fees at time of sale. \$6500 OBO. Available for Immediate Need. Includes Transfer.

## Details of this Cemetery Property

Listing ID: 25-0108-3 Property Type: Lawn Crypt Quantity: (1 Double Depth Companion Garden: Veterans II Section: 43 Row: F Lawn Crypt: 59