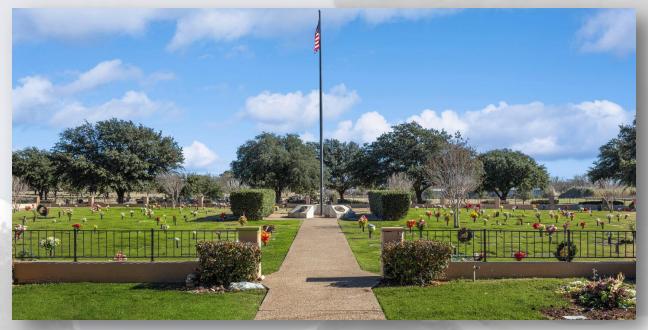

## About this Cemetery Property

Double depth lawn crypt in Veterans II section at Laurel Land Cemetery in Crowley, Texas. Plot #F59. This section is entirely full, no other plots available. Laurel Land will allow burial for non-military. Urns are allowed. Bronze Companion memorial marker 16 x 24 with vase, tri-scrollon granite base. We will pay transfer fees at time of sale. \$6500 OBO. Available for Immediate Need. Includes Transfer.

## Details of this Cemetery Property

Listing ID: 25-0108-3 Property Type: Lawn Crypt Quantity: (1 Double Depth Companion Garden: Veterans II Section: 43 Row: F Lawn Crypt: 59