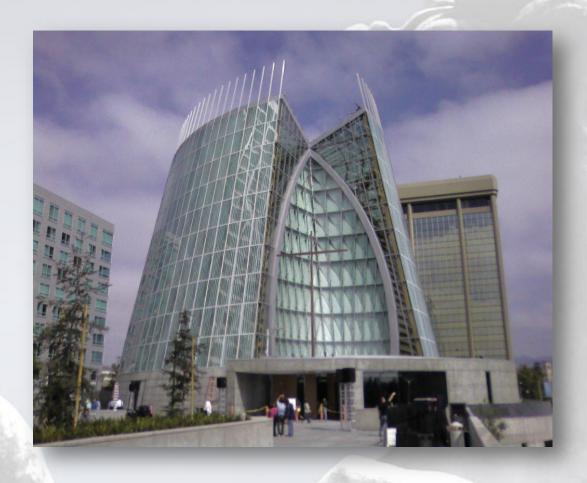

## Cathedral of Christ the Light Mausoleum

2121 Harrison St, Oakland, CA 94612

## About this Cemetery Property

Single crypt in Mausoleum beneath the beautiful and inspiring Cathedral of Christ the Light in Oakland. St. Mary Corridor, Level 4. Purchase includes crypt, 2 pre-need inscriptions, one entombment fee, and two rights of internment. Purchase paperwork indicates that "additional placement of cremated remains may be done if there is space permitting." We have been told informally by Mausoleum staff that this area is sold out, and that the current retail of the crypt is \$33,350. Please note that the tax deduction that applies to crypts purchased directly from CFCS is NOT TRANSFERRABLE and so is not included in this offer. Available pre-need only. Seller agrees to pay transfer fee and Escrow.com fee.