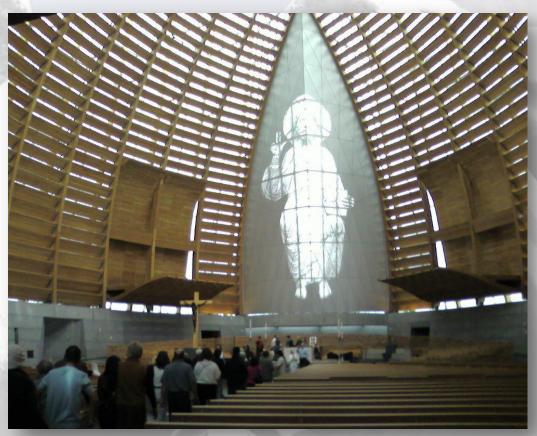

## About this Cemetery Property

Single crypt in Mausoleum beneath the beautiful and inspiring Cathedral of Christ the Light in Oakland. St. Mary Corridor, Level 4. Purchase includes crypt, 2 pre-need inscriptions, one entombment fee, and two rights of internment. Purchase paperwork indicates that "additional placement of cremated remains may be done if there is space permitting." We have been told informally by Mausoleum staff that this area is sold out, and that the current retail of the crypt is \$33,350. Please note that the tax deduction that applies to crypts purchased directly from CFCS is NOT TRANSFERRABLE and so is not included in this offer. Available pre-need only. Seller agrees to pay transfer fee and Escrow.com fee.