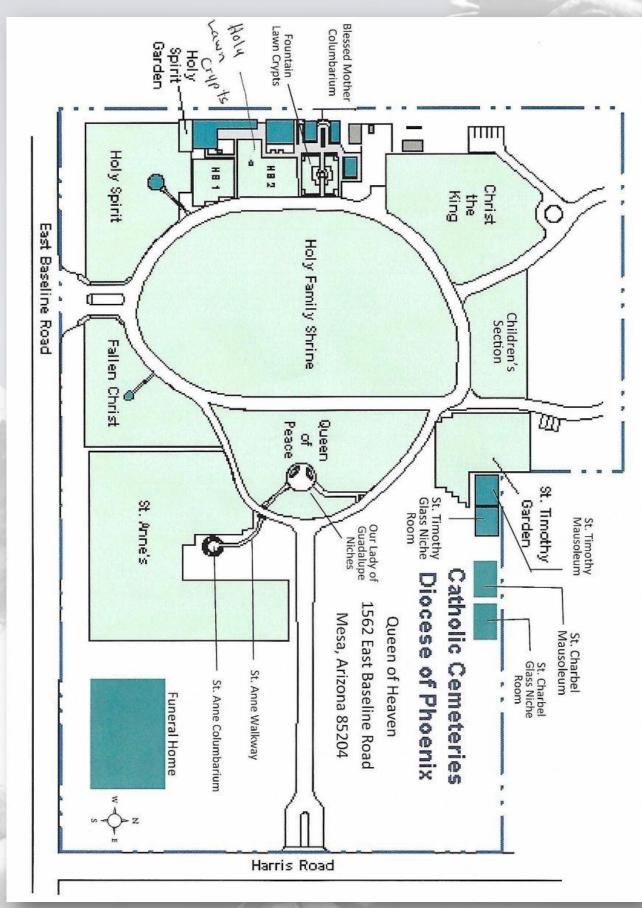

## About this Cemetery Property

This section has been sold out for quite some time. Beautiful secluded area of the property, near the children's section. There is a circle in the back left of the property to drive around, the grave site is very near there. This grave is single depth now but can be converted to double depth for a companion grave. The cemetery will allow 2 caskets or one casket and one urn or 2 urns. The cemetery maintenance is transferable. This will go very quickly. NOT Available for Immediate Need. Includes Transfer Fee.

## Details of this Cemetery Property

Listing ID: 25-0127-11 Property Type: Grave Space Quantity: (1) Single Garden/Section: Christ the King 2 Lot: 112 Row: 2 Grave: 3

THE CEMETERY EXCHANGE LLC Hours of Operation - Monday thru Thursday 9:00am - 6:00pm EST Friday 9:00am - 2:00pm EST 1-866-754-6573