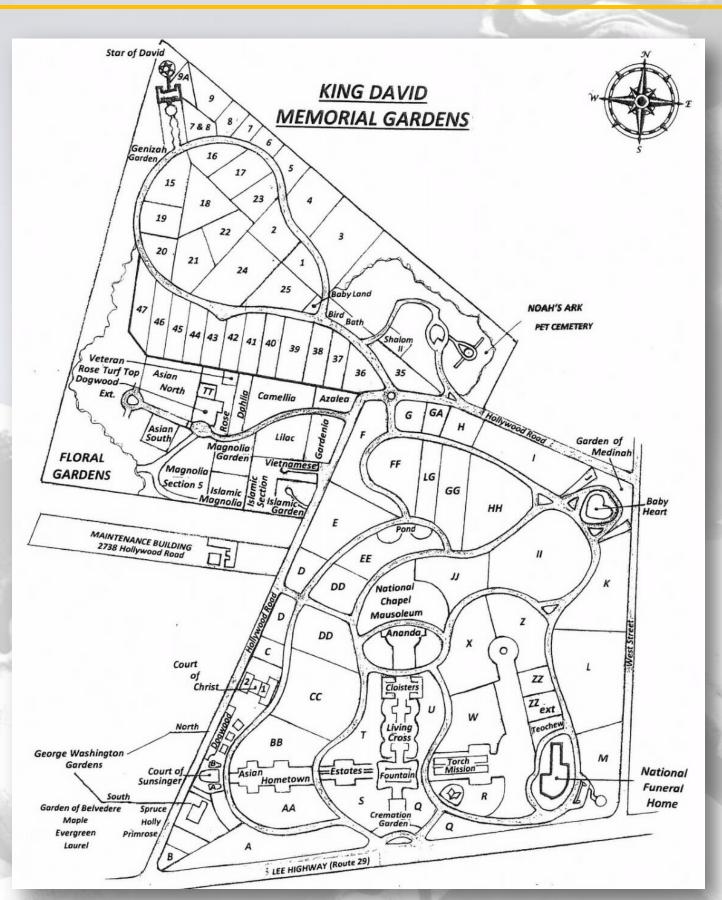

## Details of this Cemetery Property

Listing ID: 25-0120-5 Property Type: Grave Space Quantity: (1) Double Depth Companion Garden: Floral / Lilac Lot: 317 Grave: 3 A/B

THE CEMETERY EXCHANGE LLC Hours of Operation - Monday thru Thursday 9:00am - 6:00pm EST Friday 9:00am - 2:00pm EST 1-866-754-6573