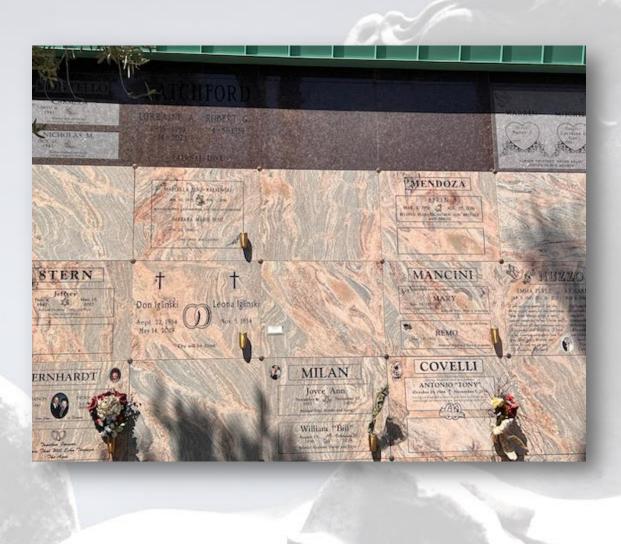

## About this Cemetery Property

Beautiful Bronze swirled marble upper single crypt in the sold-out and highly desirable Legacy Mausoleum facing the lake. Available for immediate need.

Please Call Seller Directly: 714-623-0769 or warmsandz@yahoo.com

## Details of this Cemetery Property

Listing ID: 25-0120-3 Property Type: Mausoleum Crypt Quantity: (1) Single Mausoleum: Legacy Tier: A Crypt: 1068

THE CEMETERY EXCHANGE LLC Hours of Operation - Monday thru Thursday 9:00am - 6:00pm EST Friday 9:00am - 2:00pm EST 1-866-754-6573