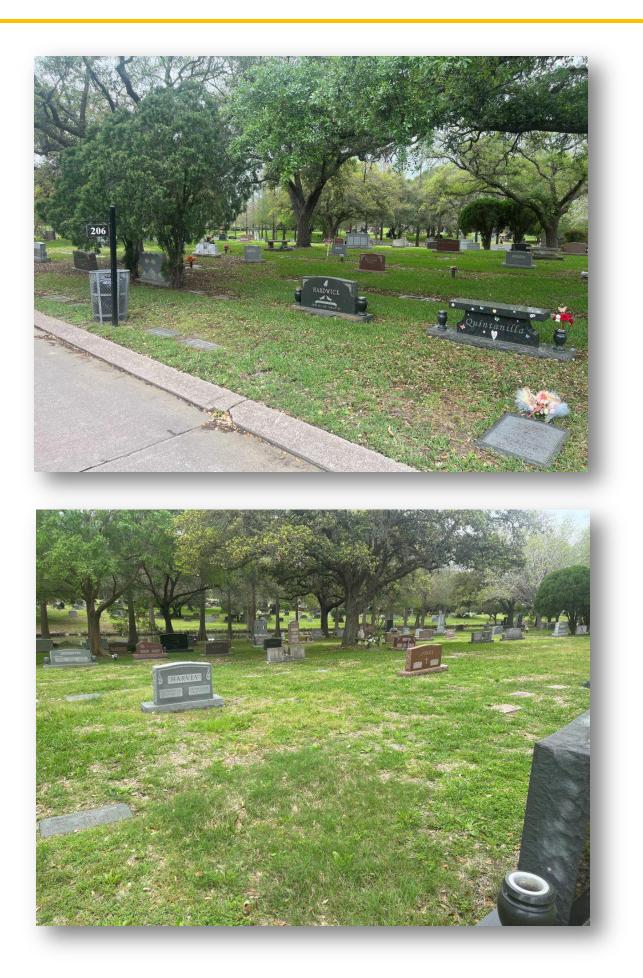

## About this Cemetery Property

Four Pristine Grave Spaces located in the beautifully maintained Lakeside Garden. Spaces are located under the trees close to the front of the park. Available for Immediate Need. Includes Transfer Fee.

## Details of this Cemetery Property

Listing ID: 25-0115-3Property Type: Grave SpacesQuantity: (4) SinglesGarden: LakesideSection: 206Lot: 186Grave(s): E11' of S13'4" - 4 Spaces

THE CEMETERY EXCHANGE LLC Hours of Operation - Monday thru Thursday 9:00am - 6:00pm EST Friday 9:00am - 2:00pm EST 1-866-754-6573