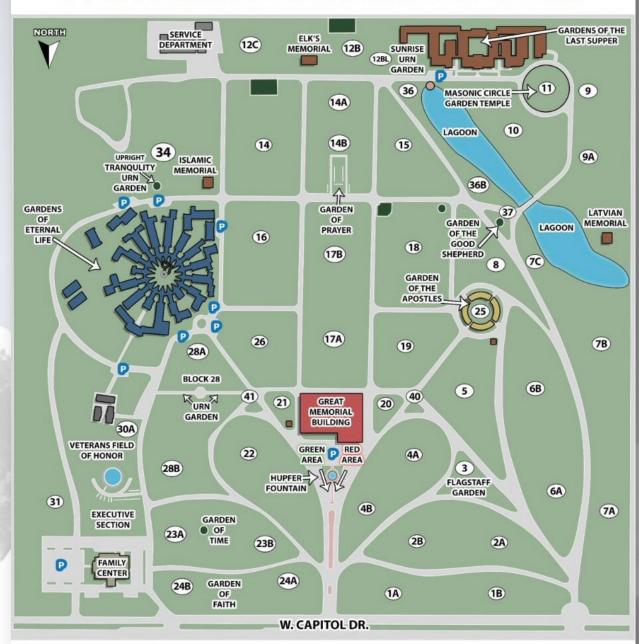

#### About this Cemetery Property

Beautiful Park like setting located in the GARDEN OF THE LAST SUPPER. True companion crypt at Prayer Level. Presently this area has NO MORE crypts available. The current value is \$19,995 NOT including the Opening and Closing fees. Available for Immediate Need. Includes Seller Paid Transfer Fee and Openings & Closings.

#### Details of this Cemetery Property

Listing ID: 25-0114-8 Property Type: Mausoleum Crypt Quantity: (1) True Companion – Head to Head

Garden: Peace Section: Q West Crypt: 810A