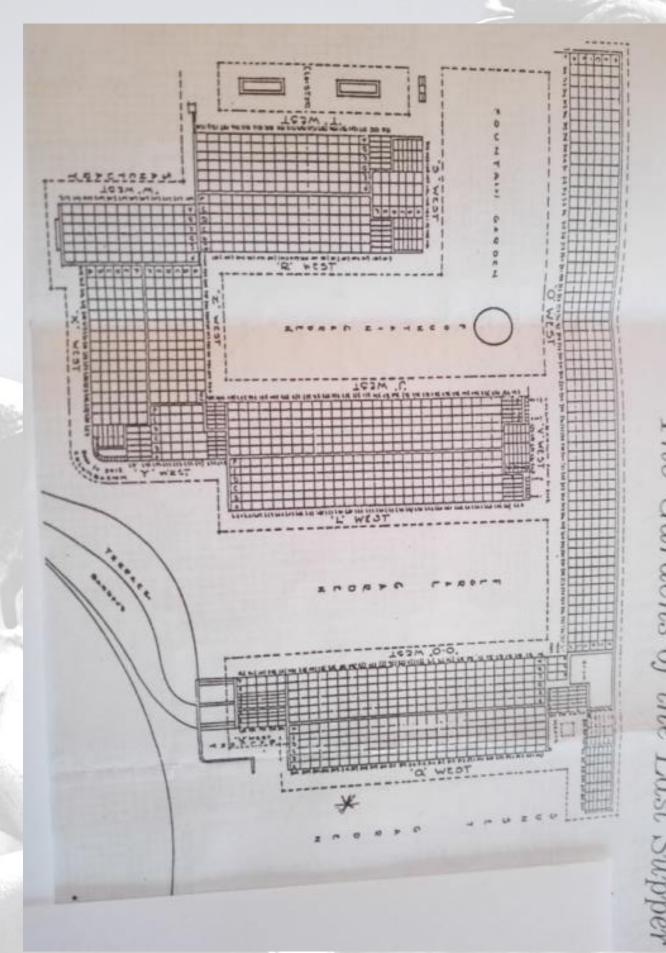

#### About this Cemetery Property

Beautiful Park like setting located in the GARDEN OF THE LAST SUPPER. True companion crypt at Prayer Level. Presently this area has NO MORE crypts available. The current value is \$19,995 NOT including the Opening and Closing fees. Available for Immediate Need. Includes Seller Paid Transfer Fee and Openings & Closings.

#### Details of this Cemetery Property

Listing ID: 25-0114-8 Property Type: Mausoleum Crypt Quantity: (1) True Companion – Head to Head

Garden: Peace Section: Q West Crypt: 810A