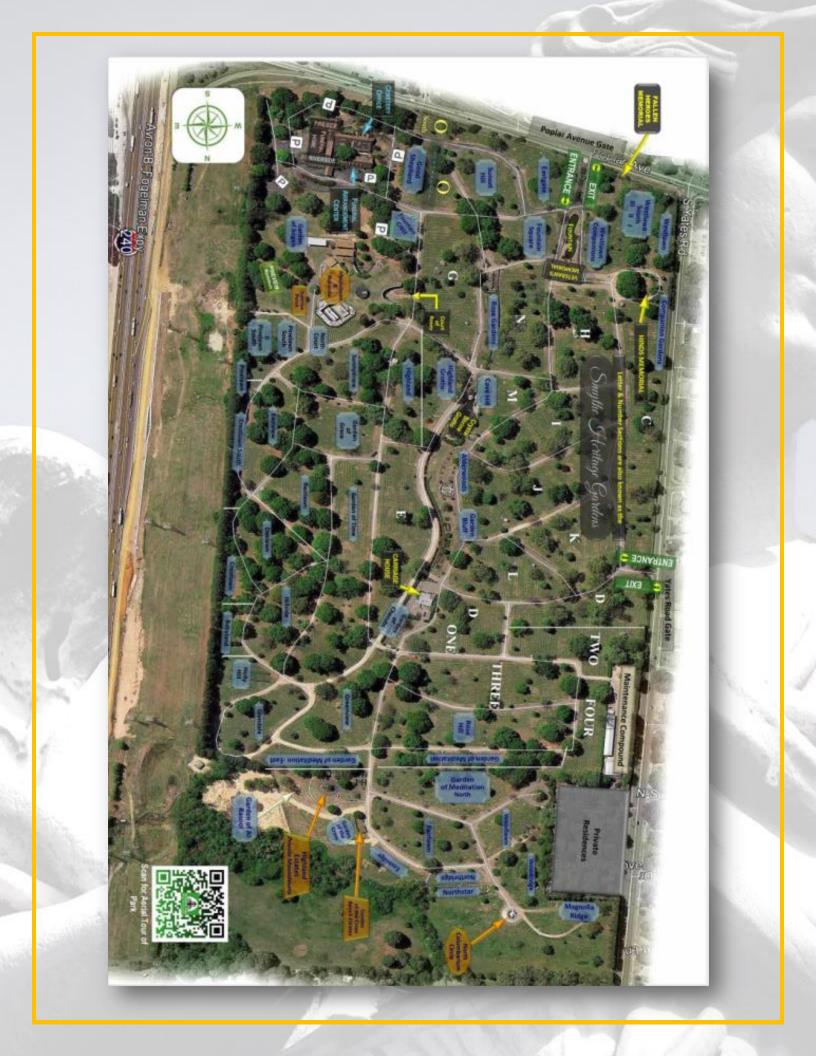

## About this Cemetery Property

The properties are located side by side in the oldest portion of the park, across from The Garden of Roses & just a few steps from the beautiful marble Grotto. Since there are no above ground monuments, the view is unobstructed from the closest drive which is close by. The entire park is perpetual care.

## Details of this Cemetery Property

Listing ID: 25-0114-3 Property Type: Grave Spaces Quantity: (2) Singles

Garden/Section: G Grave(s): 5, 6 Lot: 10