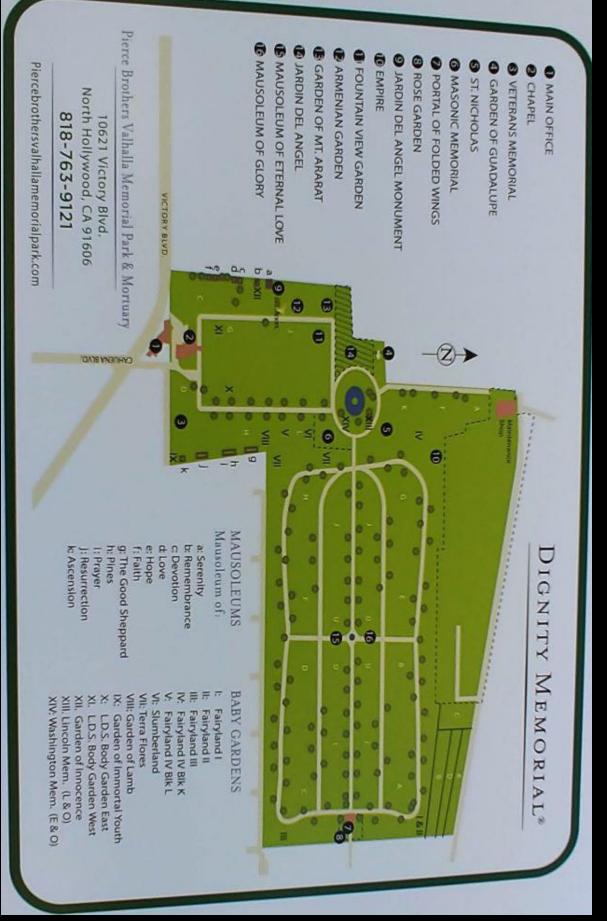

#### Maus. Remembrence Maus. Of Screnity Maus, Of Devotion hase i, Ext, Phase 3 Phase 4. Phase 5 Phase 1 & Phase 2 lardin del Angel Maus. Of Faith -Maus, Of Hope Maus, Of Love XIII: Lincoln Mem. (L & O) VI: Slumberland BABY GARDENS XIV: Washington Mem. (E & O) IX: Garden of Immortal Youth VII: Terra Flores V: Fairyland IV Blk L IV: Fairyland IV Blk K l: Fairyland I XII: Garden of Innocence XI: L.D.S. Baby Garden West X: LD.S. Baby Garden East VIII: Garden of Lamb III: Fairyland III II: Fairyland II Pierce Brothers Valhalla Memorial Park Garden Of Guadalupe 10621 Victory Blvd No. Hollywood CA 91606 Main Office Fax: (818)763 - 3801 or (818)760 - 0463 Cha Telephone: (818)763 - 9121 Loc:0409 × In accordance with cemetery rules and regulations weekly flower removal will be done each and every THURSDAY Maintenance All flowers; Lanterns; Flags; Ornamentation of any kind will be removed. These items will be set aside for 7 DAYS - Veterans Memorial Shop 4 GDN OF REST 6 GARDEN OF LIGHT 5 GARDEN OF HOPE 3 GDN OF THE SUN 2 GDN OF MEDITATION 1 GDN OF PEACE Maus, Of Prayer GARDEN OF FAITH Maus. Of Resurrection Mans Of The Pines Maus. Of The Good Shephert Maus, Of Ascension CREMATION GARDEN CO . 6 6000 6000 000 Blk / Section: Memorial: Funeral Home: Decedent: Family Service Counselor: Fax Number: Date Of Service: Funeral Director: Space: Curb: 00 000 BC Lot: ortal Of The 'olded Wings lose Garden Restland