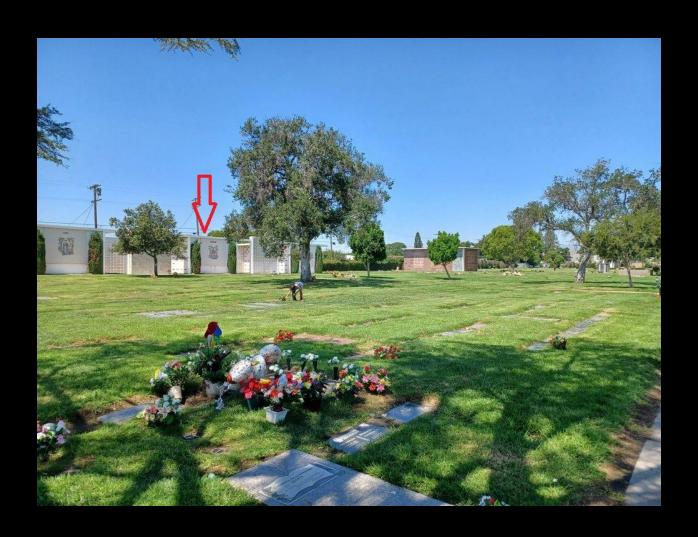

#### **About this Cemetery Property**

Mausoleum of Devotion - Double (Companion Head to Head Crypt). It's located close to the Main Entrance and Chapel. This distinguished location offers a tranquil atmosphere, surrounded by lush gardens and a sense of serenity that perfectly honors the memory of your loved ones. This Double Crypt is the only one available in this desirable location that has been completely sold out for many years. Valhalla Memorial Park price will be over \$30,000 for similar burial plot. Mausoleum burial is a highly desirable form of internment among families who can afford the associated costs. Mausoleum burial offers a dignified alternative to ground burial, and offers many benefits to grieving family members. Many who chose mausoleum burial do so to honor a distinctive life, as a loving way to memorialize the deceased, and to provide a beautiful place to visit and remember their loved ones. Reasonable offers accepted. This's a private party sale, will work with buyer and the cemetery to transfer ownership and there is also an extra transfer fee charged by cemetery, negotiable. Available immediately. Please Call Seller Directly: 305-332-1311 and/or angelcan@aol.com

### **Details of this Cemetery Property**

Listing ID: 25-0113-6 Property Type: Mausoleum Crypt Quantity: (1) True Companion – Head to Head

Mausoleum: Devotion Row: F Unit: 9 Crypt: 21