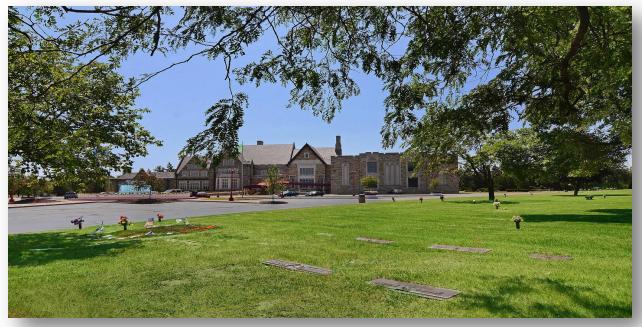

## Wisconsin Memorial Park

13235 W. Capital Drive, Brookfield, WI 53005

\$4,600.00 each!

## About this Cemetery Property

Located in the middle of the Garden of the Apostles and Garden of the Good Shepherd. These sites are located in a SOLD OUT section of the park. Roadside access. Each plot can be used for 1 casket burial, 1 casket & 1 urn burial, or 2 urn burial. Check with the cemetery regarding any 2nd Right fees. The 5 plots are set in a single row. This section is extremely close to the lagoon, which is very peaceful in this forever home of eternity. Available for Immediate Need. Includes Transfer Fee.