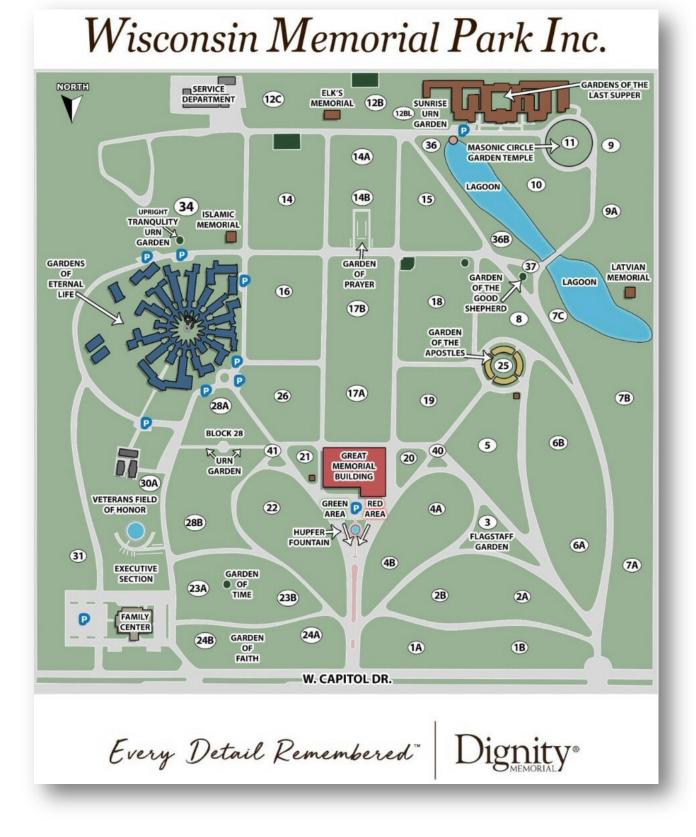

## About this Cemetery Property

Located in the middle of the Garden of the Apostles and Garden of the Good Shepherd. These sites are located in a SOLD OUT section of the park. Roadside access. Each plot can be used for 1 casket burial, 1 casket & 1 urn burial, or 2 urn burial. Check with the cemetery regarding any 2nd Right fees. The 5 plots are set in a single row. This section is extremely close to the lagoon, which is very peaceful in this forever home of eternity. Available for Immediate Need. Includes Transfer Fee.

## Details of this Cemetery Property

Listing ID: 25-0107-5 Property Type: Grave Spaces Quantity: (5) Singles Garden/Section: 8 Lot: 262-A Grave(s): 2, 3, 4, 5, 6

THE CEMETERY EXCHANGE LLC Hours of Operation - Monday thru Thursday 9:00am - 6:00pm EST Friday 9:00am - 2:00pm EST 1-866-754-6573