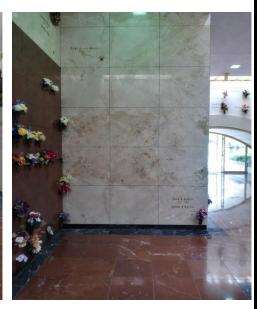

## About this Cemetery Property

Tandem crypt (True Companion) Level 1 (Prayer level) Memorialization in the Sanctuary of Love. 1st & 2nd Right of Entombment in Westminster Aisle DD in Greenwood Mausoleum. Retail value is \$14,500.00 sell for \$11,000.00 and seller will pay the \$100.00 transfer fee. Available for Immediate Ned.

## Details of this Cemetery Property

Private Listing ID: 25-0106-6 Property Type: Mausoleum Crypt Quantity: (1) True Companion – Head to Head Mausoleum: Greenwood Section: Sanctuary of Love Tier: A (Prayer) Crypt(s): W1, 2