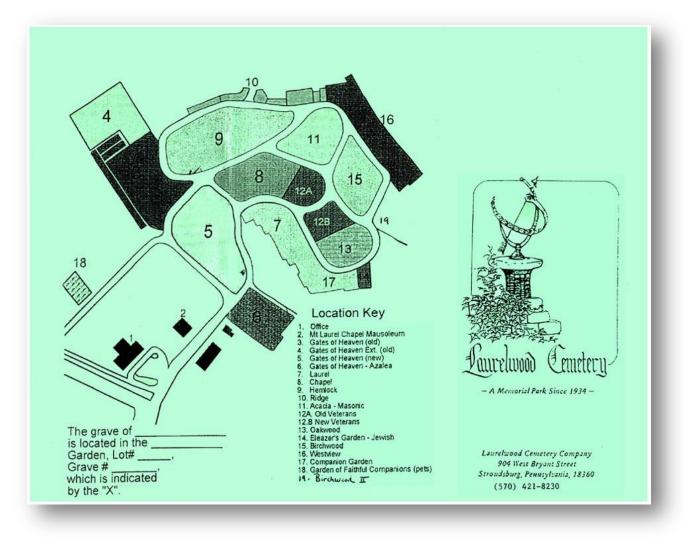

## Details of this Cemetery Property

Listing ID: 25-0106-5 Property Type: Grave Spaces Quantity: (2) Singles Garden: Birchwood Section: 15 Lot: 19 Grave(s): 1, 2